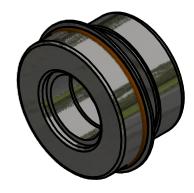

## NOTES:

SEAL DESC.: TYPE 6A

SEAL SIZE: 0.75"

MATING RING: CERAMIC

CUP: FKM

В

PRIMARY RING: CARBON

BELLOWS: FKM RETAINER: 316 SS SPRING: 316 SS

DRIVE BAND/FERRULE: 316 SS

O-RING: #029 FKM

В

ΙΑ

CORPORATION

THIS DRAWING AND ALL
INFORMATION CONTAINED THEREON
ARE THE EXCLUSIVE PROPERTY OF
BANJO CORPORATION.

UNLESS SPECIFICALLY NOTED, THIS DRAWING AND ITEMS SHOWN ON THIS DRAWING ARE SUBJECT TO CHANGE AT ANY TIME.

## **BANJO CORPORATION**

150 BANJO DRIVE, CRAWFORDSVILLE, IN 47933 WEB SITE: WWW.BANJOCORP.COM E-MAIL: BANJOSALES@IDEXCORP.COM

DESCRIPTION

MECHANICAL SEAL ASSEMBLY, FKM, IND. BOXED

PART NUMBER

12713V

2