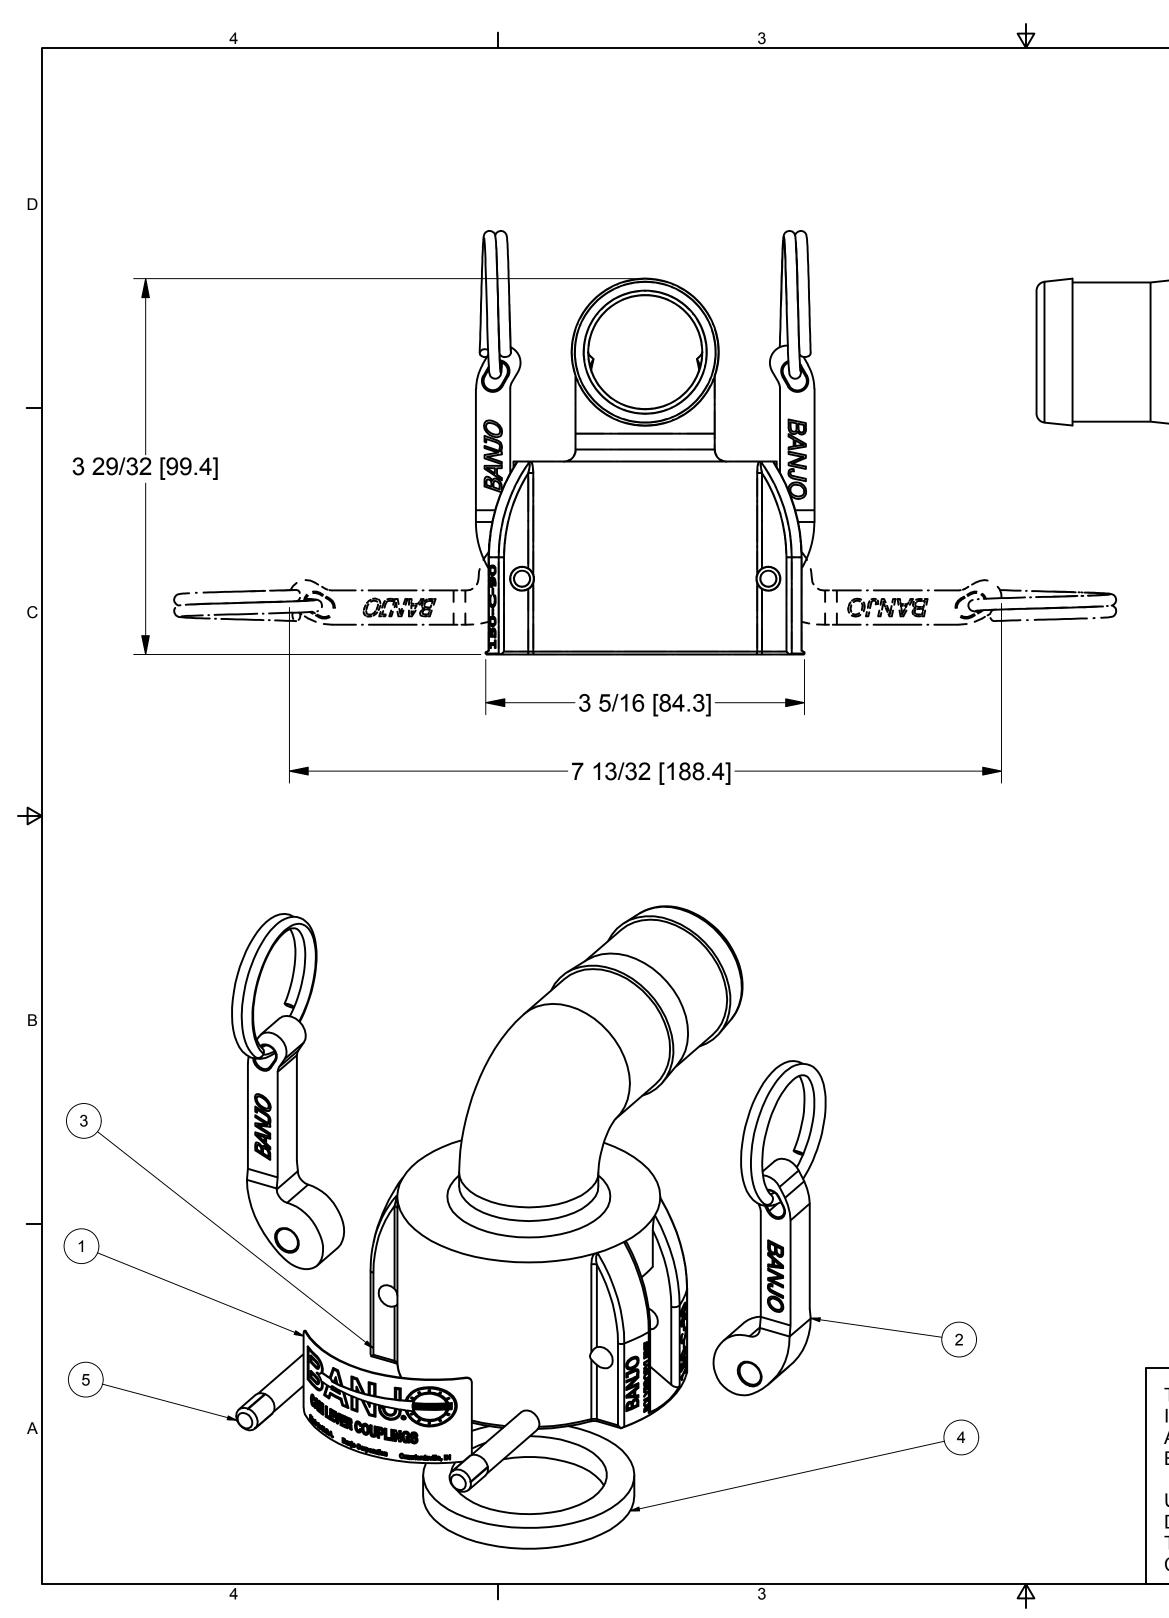

| 2                                                                                                          | 1 1                                                                                                         |   |
|------------------------------------------------------------------------------------------------------------|-------------------------------------------------------------------------------------------------------------|---|
| ITEM QTY PAR                                                                                               | Parts List T NUMBER DESCRIPTION                                                                             |   |
| 1 1 150(200<br>2 2 150(200                                                                                 | 0)K 1 1/2" & 2" CAM ARM                                                                                     |   |
| 3         1         150C90           4         1         150G           F         5         2         200P | DX       1 1/2" Female Coupling X 90° 1 1/2" HB, Molded         1 1/2" Coupling Gasket         CAM ARM PIN  |   |
| F 5 2 200P                                                                                                 |                                                                                                             | D |
|                                                                                                            |                                                                                                             |   |
|                                                                                                            |                                                                                                             |   |
|                                                                                                            |                                                                                                             | - |
|                                                                                                            |                                                                                                             |   |
|                                                                                                            |                                                                                                             |   |
|                                                                                                            |                                                                                                             | с |
|                                                                                                            | SECTION F-F                                                                                                 |   |
|                                                                                                            | SCALE 1:1                                                                                                   |   |
| <b>⊸</b> Ø2 3/4 [69.6]                                                                                     |                                                                                                             |   |
|                                                                                                            |                                                                                                             | ₽ |
|                                                                                                            |                                                                                                             |   |
|                                                                                                            |                                                                                                             |   |
|                                                                                                            |                                                                                                             |   |
|                                                                                                            |                                                                                                             | В |
|                                                                                                            |                                                                                                             |   |
|                                                                                                            |                                                                                                             |   |
|                                                                                                            |                                                                                                             |   |
|                                                                                                            |                                                                                                             |   |
|                                                                                                            |                                                                                                             |   |
|                                                                                                            | CORPORATION<br>BANJO CORPORATION                                                                            | + |
| THIS DRAWING AND ALL<br>INFORMATION CONTAINED THEREON<br>ARE THE EXCLUSIVE PROPERTY OF                     | 150 BANJO DRIVE, CRAWFORDSVILLE, IN 47933<br>WEB SITE: WWW.BANJOCORP.COM<br>E-MAIL: BANJOSALES@IDEXCORP.COM | A |
| BANJO CORPORATION.<br>UNLESS SPECIFACALLY NOTED, THIS                                                      | DESCRIPTION<br>1 1/2" Female Coupling X 90° 1 1/2" HB                                                       |   |
| DRAWING AND ITEMS SHOWN ON<br>THIS DRAWING ARE SUBJECT TO                                                  | PART NUMBER                                                                                                 | - |
| CHANGE AT ANY TIME.                                                                                        | 150C90                                                                                                      |   |