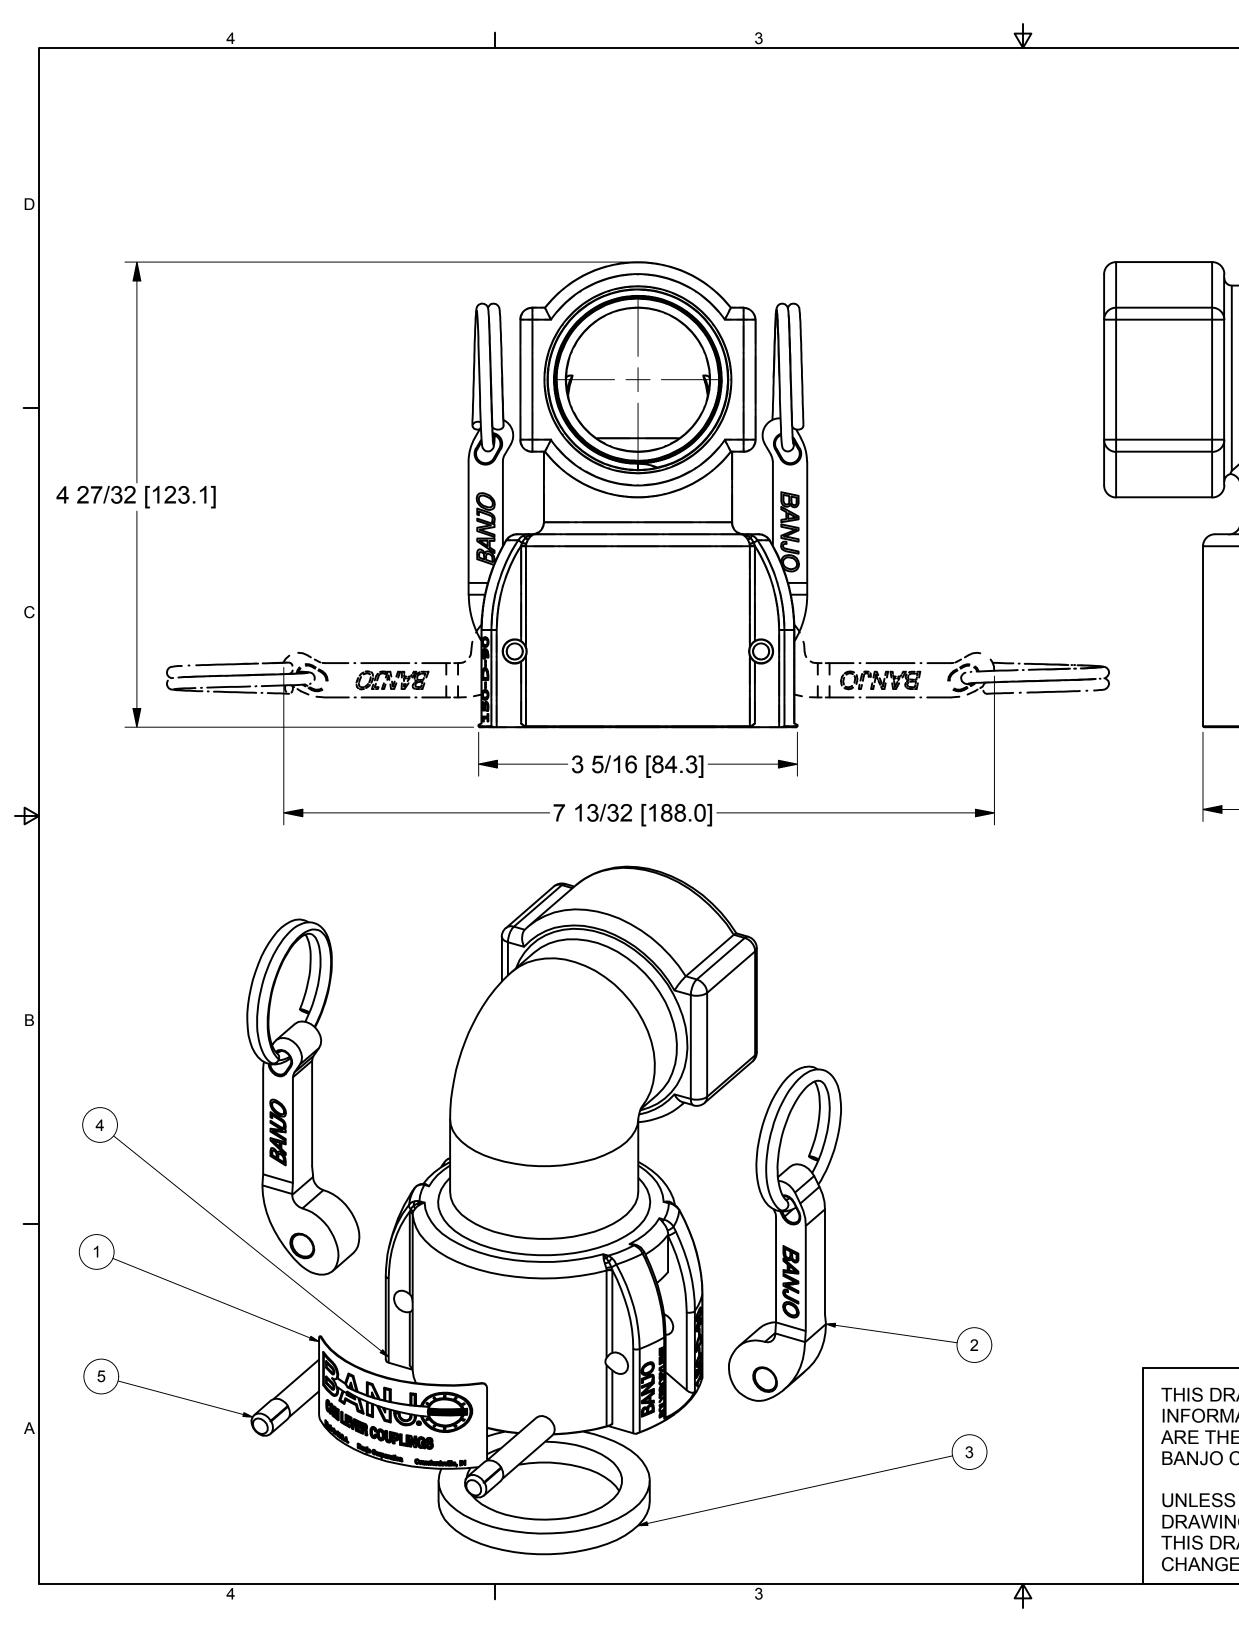

| 2                                                                                            | 1                                                                                                                                |   |
|----------------------------------------------------------------------------------------------|----------------------------------------------------------------------------------------------------------------------------------|---|
|                                                                                              | Parts List                                                                                                                       |   |
| ITEM QTY PART NUMB                                                                           |                                                                                                                                  |   |
| 1 1 150(200)D<br>2 2 150(200)K                                                               | CAM LEVER COUPLING DECAL<br>1 1/2" & 2" CAM ARM                                                                                  | _ |
| 2 2 150(200)K<br>3 1 150G                                                                    | 1 1/2" Coupling Gasket                                                                                                           | _ |
| 4 1 150XD-90                                                                                 | 1 1/2" Female Coupling X 90° 1 1/2" Female NPT, Molded                                                                           |   |
| 5 2 200P                                                                                     | CAM ARM PIN                                                                                                                      |   |
|                                                                                              |                                                                                                                                  | C |
| F<br>−−−2 3/4 [69.6]                                                                         | SECTION F-F<br>SCALE 1 : 1                                                                                                       | 4 |
|                                                                                              |                                                                                                                                  | В |
| RAWING AND ALL<br>MATION CONTAINED THEREON<br>HE EXCLUSIVE PROPERTY OF                       | BANJO CORPORATION<br>150 BANJO DRIVE, CRAWFORDSVILLE, IN 47933<br>WEB SITE: WWW.BANJOCORP.COM<br>E-MAIL: BANJOSALES@IDEXCORP.COM |   |
| CORPORATION.<br>S SPECIFACALLY NOTED, THIS<br>NG AND ITEMS SHOWN ON<br>RAWING ARE SUBJECT TO | DESCRIPTION<br>1 1/2" Female Coupling X 90° 1 1/2"<br>Female NPT<br>PART NUMBER                                                  |   |

UNLESS SPECIFACALLY NOTED, THIS DRAWING AND ITEMS SHOWN ON THIS DRAWING ARE SUBJECT TO CHANGE AT ANY TIME.

150D90

2