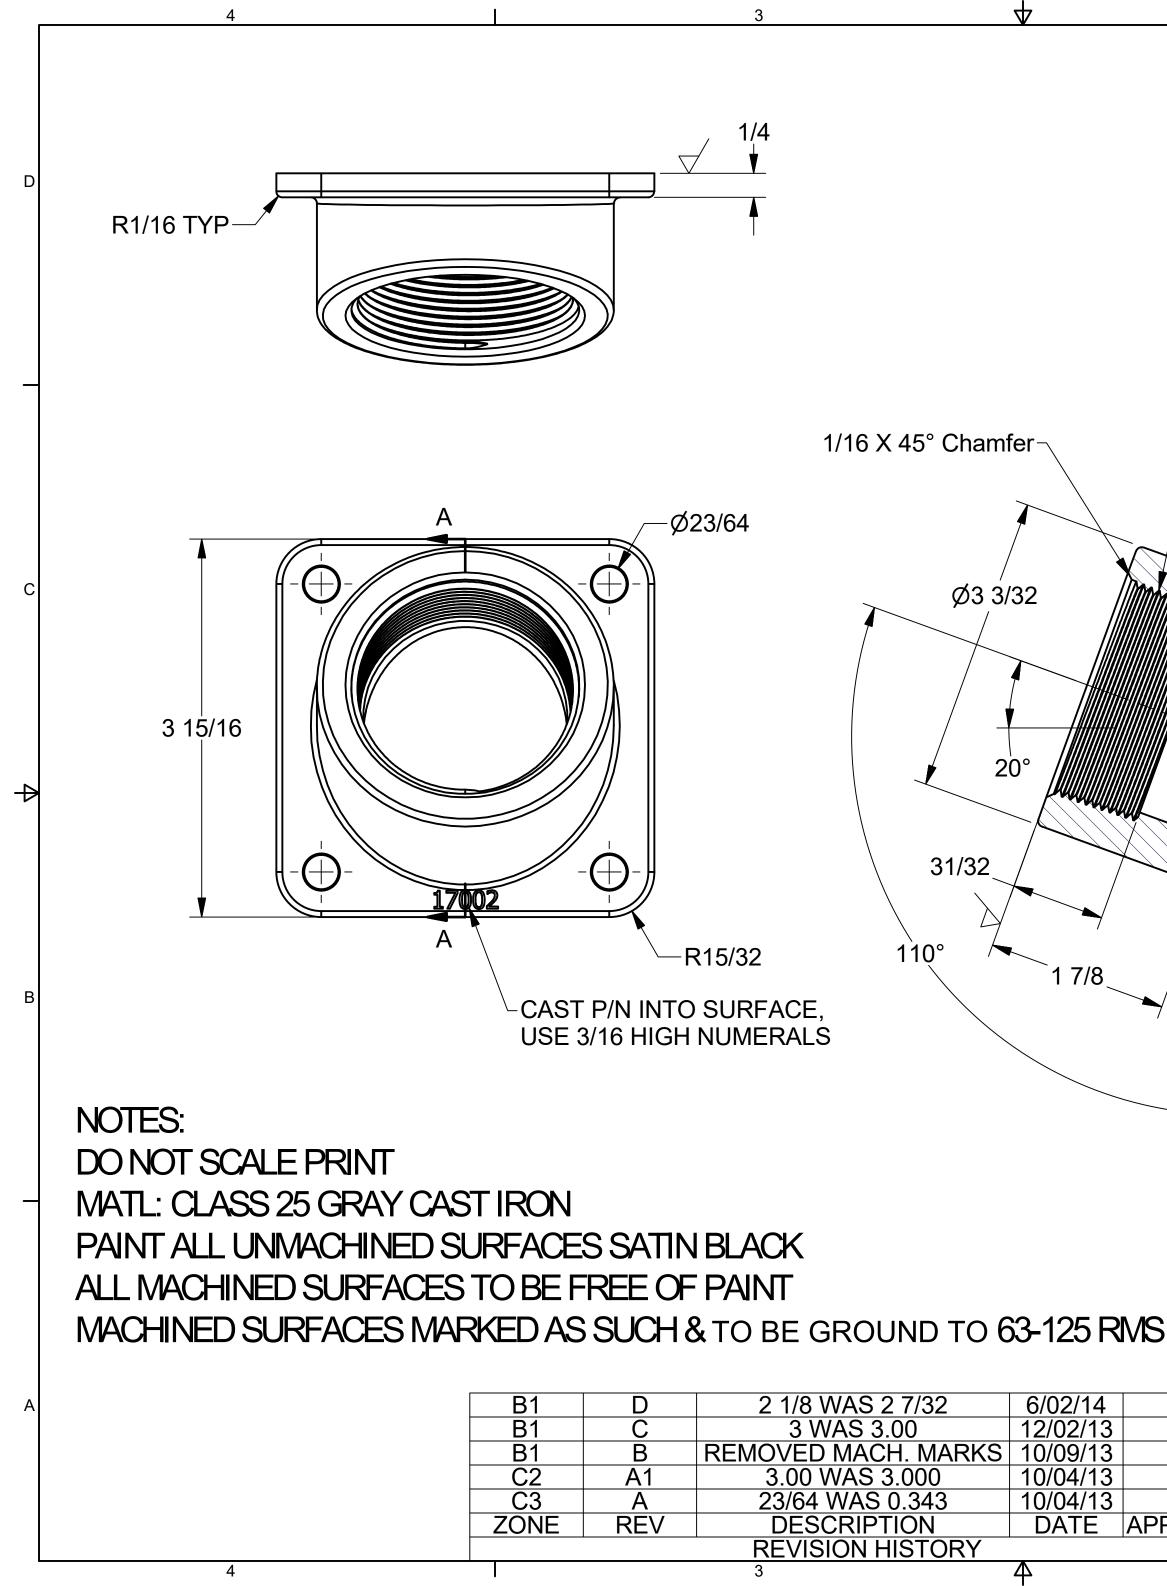

|                                                                                                                                                                                                                                                                                                                                                                                                                                                                                                                                                                                                                                                                                                                                                                                                                                                                                                                                                                                                                                                                                                                                                                                                                                                                                                                                                                                                                                                                                                                                                                                                                                                                                                                                                                                                                                                                                                                                                                                                                                                                                                                                                                                                                                                                                                                                                                                                                                                        |            | 2                                                                                                                                                               | 1                                                              | - |
|--------------------------------------------------------------------------------------------------------------------------------------------------------------------------------------------------------------------------------------------------------------------------------------------------------------------------------------------------------------------------------------------------------------------------------------------------------------------------------------------------------------------------------------------------------------------------------------------------------------------------------------------------------------------------------------------------------------------------------------------------------------------------------------------------------------------------------------------------------------------------------------------------------------------------------------------------------------------------------------------------------------------------------------------------------------------------------------------------------------------------------------------------------------------------------------------------------------------------------------------------------------------------------------------------------------------------------------------------------------------------------------------------------------------------------------------------------------------------------------------------------------------------------------------------------------------------------------------------------------------------------------------------------------------------------------------------------------------------------------------------------------------------------------------------------------------------------------------------------------------------------------------------------------------------------------------------------------------------------------------------------------------------------------------------------------------------------------------------------------------------------------------------------------------------------------------------------------------------------------------------------------------------------------------------------------------------------------------------------------------------------------------------------------------------------------------------------|------------|-----------------------------------------------------------------------------------------------------------------------------------------------------------------|----------------------------------------------------------------|---|
|                                                                                                                                                                                                                                                                                                                                                                                                                                                                                                                                                                                                                                                                                                                                                                                                                                                                                                                                                                                                                                                                                                                                                                                                                                                                                                                                                                                                                                                                                                                                                                                                                                                                                                                                                                                                                                                                                                                                                                                                                                                                                                                                                                                                                                                                                                                                                                                                                                                        | _2" NF     |                                                                                                                                                                 |                                                                |   |
| 17/8       Image: Constraint of the second sec                                                                                                                                                                                                                                                                                                                                                                 |            |                                                                                                                                                                 |                                                                | с |
| A<br>TOLERANCE UNLESS OTHERWISE SPECIFIED<br>DECIMALS 0.000 = +/- 0.010<br>DECIMALS 0.000 = +/- 0.005<br>FRACTIONS 1/X = +/- 1/32<br>ANGLES = +/- 1<br>BREAK ALL SHOWN CORNERS W/ 1/32<br>R UNLESS OTHERWISE SPECIFIED<br>DRAWN<br>MJC<br>MJC<br>MJC<br>MJC<br>MJC<br>MJC<br>MJC<br>MJC<br>MJC<br>MJC<br>MJC<br>MJC<br>MJC<br>MJC<br>MJC<br>MJC<br>MJC<br>MJC<br>MJC<br>MJC<br>MJC<br>MJC<br>MJC<br>MJC<br>MJC<br>MJC<br>MJC<br>MJC<br>MJC<br>MJC<br>MJC<br>MJC<br>MJC<br>MJC<br>MJC<br>MJC<br>MJC<br>MJC<br>MJC<br>MJC<br>MJC<br>MJC<br>MJC<br>MJC<br>MJC<br>MJC<br>MJC<br>MJC<br>MJC<br>MJC<br>MJC<br>MJC<br>MJC<br>MJC<br>MJC<br>MJC<br>MJC<br>MJC<br>MJC<br>MJC<br>MJC<br>MJC<br>MJC<br>MJC<br>MJC<br>MJC<br>MJC<br>MJC<br>MJC<br>MJC<br>MJC<br>MJC<br>MJC<br>MJC<br>MJC<br>MJC<br>MJC<br>MJC<br>MJC<br>MJC<br>MJC<br>MJC<br>MJC<br>MJC<br>MJC<br>MJC<br>MJC<br>MJC<br>MJC<br>MJC<br>MJC<br>MJC<br>MJC<br>MJC<br>MJC<br>MJC<br>MJC<br>MJC<br>MJC<br>MJC<br>MJC<br>MJC<br>MJC<br>MJC<br>MJC<br>MJC<br>MJC<br>MJC<br>MJC<br>MJC<br>MJC<br>MJC<br>MJC<br>MJC<br>MJC<br>MJC<br>MJC<br>MJC<br>MJC<br>MJC<br>MJC<br>MJC<br>MJC<br>MJC<br>MJC<br>MJC<br>MJC<br>MJC<br>MJC<br>MJC<br>MJC<br>MJC<br>MJC<br>MJC<br>MJC<br>MJC<br>MJC<br>MJC<br>MJC<br>MJC<br>MJC<br>MJC<br>MJC<br>MJC<br>MJC<br>MJC<br>MJC<br>MJC<br>MJC<br>MJC<br>MJC<br>MJC<br>MJC<br>MJC<br>MJC<br>MJC<br>MJC<br>MJC<br>MJC<br>MJC<br>MJC<br>MJC<br>MJC<br>MJC<br>MJC<br>MJC<br>MJC<br>MJC<br>MJC<br>MJC<br>MJC<br>MJC<br>MJC<br>MJC<br>MJC<br>MJC<br>MJC<br>MJC<br>MJC<br>MJC<br>MJC<br>MJC<br>MJC<br>MJC<br>MJC<br>MJC<br>MJC<br>MJC<br>MJC<br>MJC<br>MJC<br>MJC<br>MJC<br>MJC<br>MJC<br>MJC<br>MJC<br>MJC<br>MJC<br>MJC<br>MJC<br>MJC<br>MJC<br>MJC<br>MJC<br>MJC<br>MJC<br>MJC<br>MJC<br>MJC<br>MJC<br>MJC<br>MJC<br>MJC<br>MJC<br>MJC<br>MJC<br>MJC<br>MJC<br>MJC<br>MJC<br>MJC<br>MJC<br>MJC<br>MJC<br>MJC<br>MJC<br>MJC<br>MJC<br>MJC<br>MJC<br>MJC<br>MJC<br>MJC<br>MJC<br>MJC<br>MJC<br>MJC<br>MJC<br>MJC<br>MJC<br>MJC<br>MJC<br>MJC<br>MJC<br>MJC<br>MJC<br>MJC<br>MJC<br>MJC<br>MJC<br>MJC<br>MJC<br>MJC<br>MJC<br>MJC<br>MJC<br>MJC<br>MJC<br>MJC<br>MJC<br>MJC<br>MJC<br>MJC<br>MJC<br>MJC<br>MJC<br>MJC<br>MJC<br>MJC<br>MJC<br>MJC<br>MJC<br>MJC<br>MJC<br>MJC<br>MJC<br>MJC<br>MJC<br>MJC<br>MJC<br>MJC<br>MJC<br>MJC<br>MJC<br>MJC<br>MJC<br>MJC<br>MJC<br>MJC<br>MJC<br>MJC<br>MJC<br>MJC<br>MJC<br>MJC<br>MJC<br>MJC<br>MJC<br>MJC<br>MJC<br>MJC<br>MJC<br>MJC<br>MJC |            |                                                                                                                                                                 |                                                                | 4 |
| OTHERWISE SPECIFIED         DECIMALS 0.00 = +/- 0.010         DECIMALS 0.00 = +/- 1/32         ANGLES = +/- 1         BREAK ALL SHOWN CORNERS W/ 1/32         R UNLESS OTHERWISE SPECIFIED         DRAWN         MJC         DRAWN         MJC         MJC <tr< td=""><td></td><td>¥</td><td></td><td>В</td></tr<>                                                                                                                                                                                                                                                                                                                                                                                                                                                                                                                                                                                                                                                                                                                                                                                                                                                                                                                                                                                                                                                                                                                                                                                                                                                                                                                                                                                                                                                                                                                                                                                                                                                 |            | ¥                                                                                                                                                               |                                                                | В |
| DRAWN<br>MJC     10/1/2008     BANJO CORPORATION<br>150 BANJO DRIVE, CRAWFORDSVILLE, IN 47933       MJC     QA       MJC     TITLE       MJC     MFG       MJC     APPROVED       MJC     SIZE       DWG TYPE     DWG NO       REV     000                                                                                                                                                                                                                                                                                                                                                                                                                                                                                                                                                                                                                                                                                                                                                                                                                                                                                                                                                                                                                                                                                                                                                                                                                                                                                                                                                                                                                                                                                                                                                                                                                                                                                                                                                                                                                                                                                                                                                                                                                                                                                                                                                                                                             |            | OTHERWISE SPECIFIED<br>DECIMALS 0.00 = +/- 0.010<br>DECIMALS 0.000 = +/- 0.005<br>FRACTIONS 1/X = +/- 1/32<br>ANGLES = +/- 1<br>BREAK ALL SHOWN CORNERS W/ 1/32 |                                                                |   |
| MJC       QA       A         MJC       MFG       2" INLET FLANGE         MJC       APPROVED       SIZE       DWG TYPE       DWG NO       REV         MJC       C       ENG       17002       000                                                                                                                                                                                                                                                                                                                                                                                                                                                                                                                                                                                                                                                                                                                                                                                                                                                                                                                                                                                                                                                                                                                                                                                                                                                                                                                                                                                                                                                                                                                                                                                                                                                                                                                                                                                                                                                                                                                                                                                                                                                                                                                                                                                                                                                       |            | DRAWN<br>MJC 10/1/2008<br>CHECKED                                                                                                                               | BANJO CORPORATION<br>150 BANJO DRIVE, CRAWFORDSVILLE, IN 47933 |   |
| MJC     SIZE     DWG TYPE     DWG NO     REV       PROVED     C     ENG     17002     000                                                                                                                                                                                                                                                                                                                                                                                                                                                                                                                                                                                                                                                                                                                                                                                                                                                                                                                                                                                                                                                                                                                                                                                                                                                                                                                                                                                                                                                                                                                                                                                                                                                                                                                                                                                                                                                                                                                                                                                                                                                                                                                                                                                                                                                                                                                                                              | MJC<br>MJC | MFG                                                                                                                                                             |                                                                | A |
|                                                                                                                                                                                                                                                                                                                                                                                                                                                                                                                                                                                                                                                                                                                                                                                                                                                                                                                                                                                                                                                                                                                                                                                                                                                                                                                                                                                                                                                                                                                                                                                                                                                                                                                                                                                                                                                                                                                                                                                                                                                                                                                                                                                                                                                                                                                                                                                                                                                        | MJC        | -<br>                                                                                                                                                           | C ENG 17002 000                                                |   |