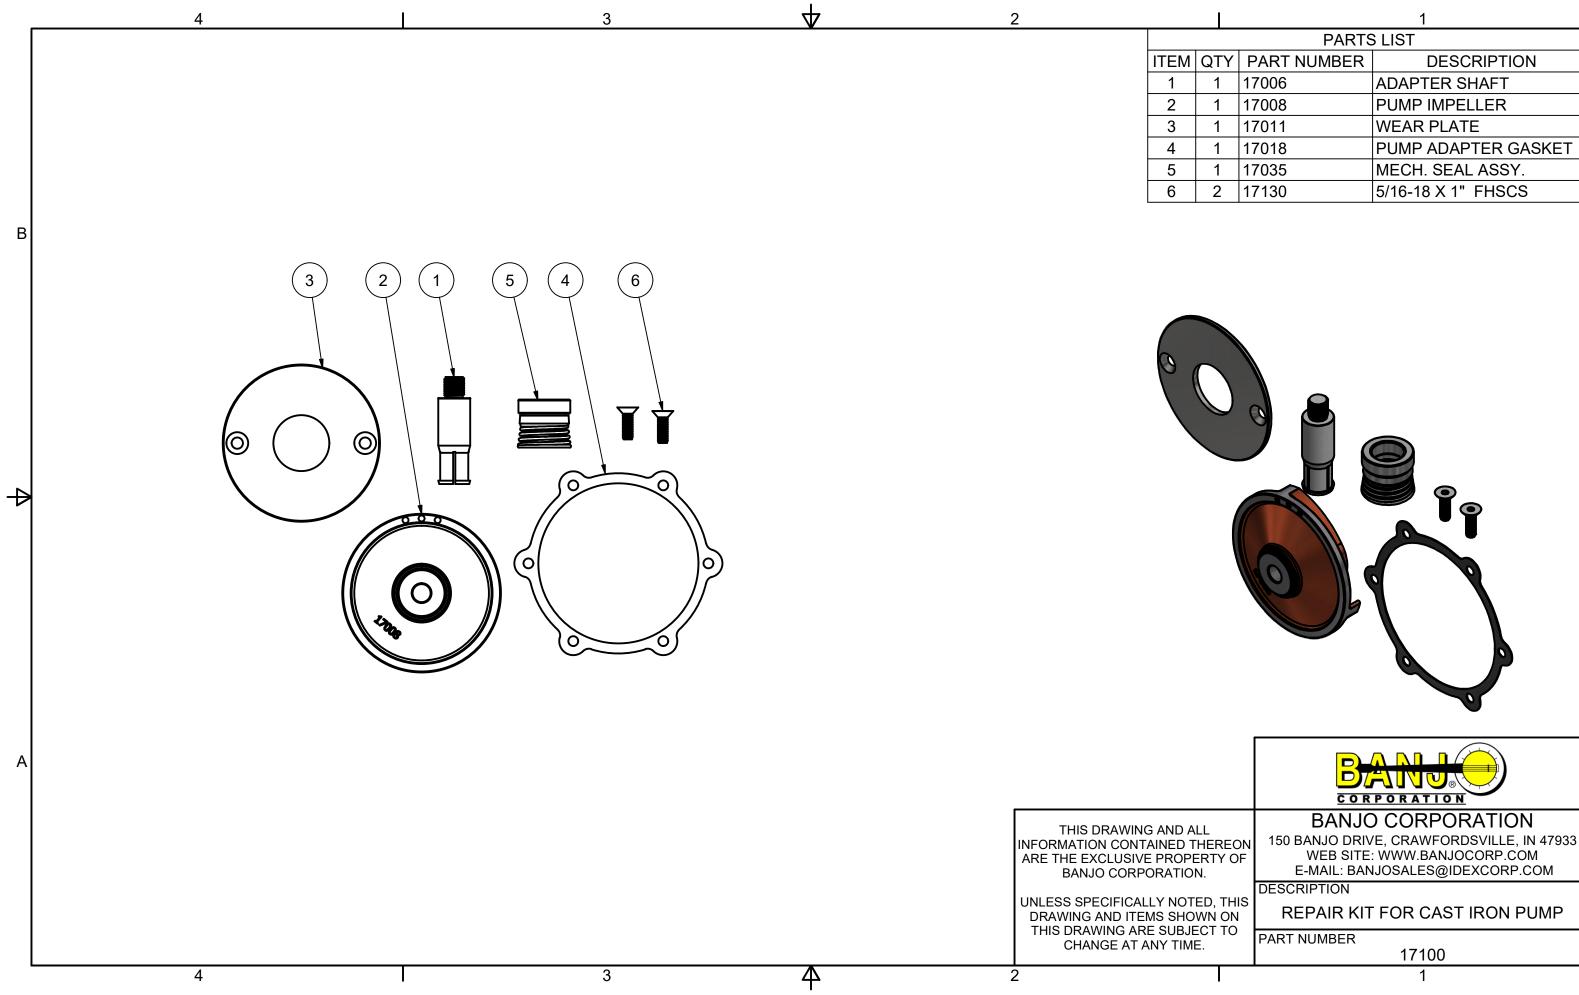

|            |             | 1                   |  |  |
|------------|-------------|---------------------|--|--|
| PARTS LIST |             |                     |  |  |
| QTY        | PART NUMBER | DESCRIPTION         |  |  |
| 1          | 17006       | ADAPTER SHAFT       |  |  |
| 1          | 17008       | PUMP IMPELLER       |  |  |
| 1          | 17011       | WEAR PLATE          |  |  |
| 1          | 17018       | PUMP ADAPTER GASKET |  |  |
| 1          | 17035       | MECH. SEAL ASSY.    |  |  |
| 2          | 17130       | 5/16-18 X 1" FHSCS  |  |  |