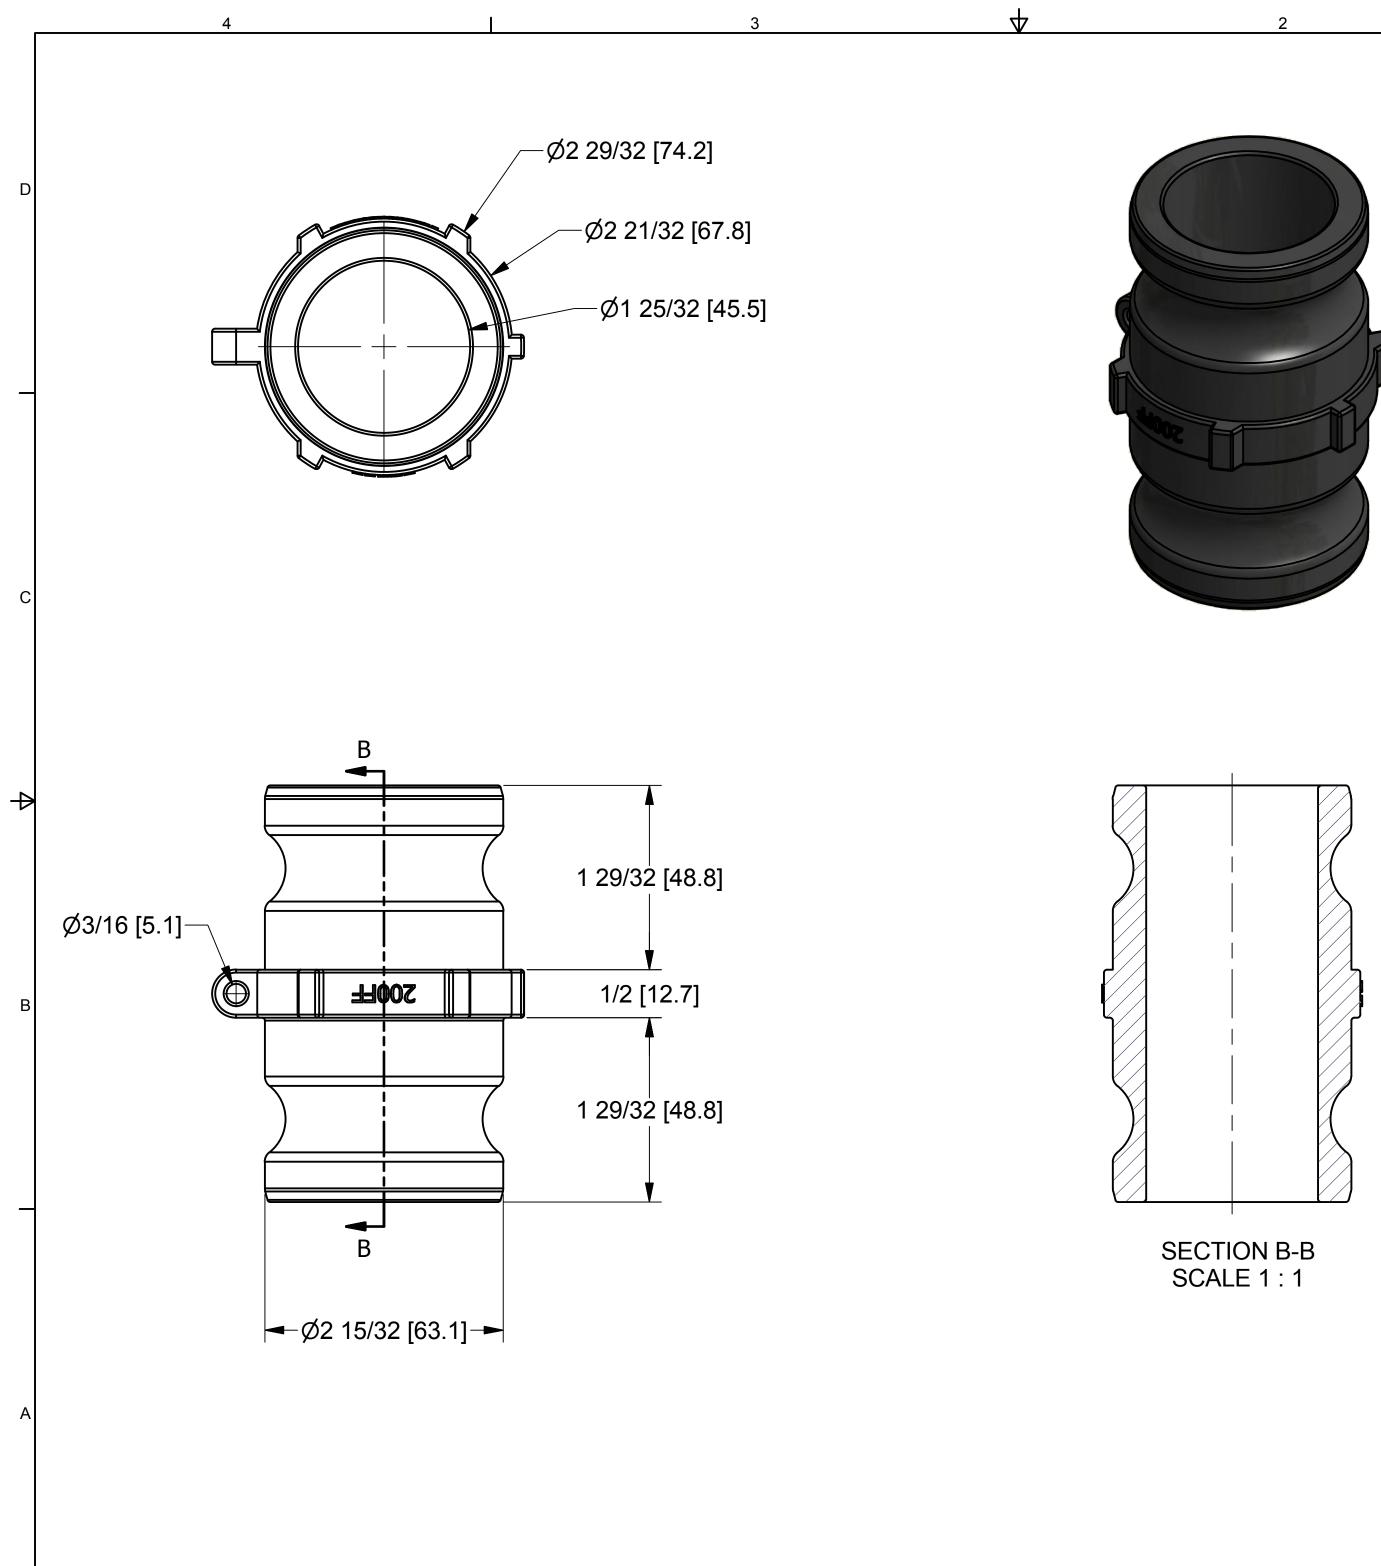

|                                                                                                              |                                                                                                                                  | A |  |
|--------------------------------------------------------------------------------------------------------------|----------------------------------------------------------------------------------------------------------------------------------|---|--|
| THIS DRAWING AND ALL<br>INFORMATION CONTAINED THEREON<br>ARE THE EXCLUSIVE PROPERTY OF<br>BANJO CORPORATION. | BANJO CORPORATION<br>150 BANJO DRIVE, CRAWFORDSVILLE, IN 47933<br>WEB SITE: WWW.BANJOCORP.COM<br>E-MAIL: BANJOSALES@IDEXCORP.COM |   |  |
| UNLESS SPECIFICALLY NOTED, THIS<br>DRAWING AND ITEMS SHOWN ON                                                | DESCRIPTION<br>2" Male Coupling X 2" Male Coupling                                                                               |   |  |
| THIS DRAWING ARE SUBJECT TO<br>CHANGE AT ANY TIME.                                                           | PART NUMBER 200FF                                                                                                                |   |  |
| 1                                                                                                            |                                                                                                                                  |   |  |