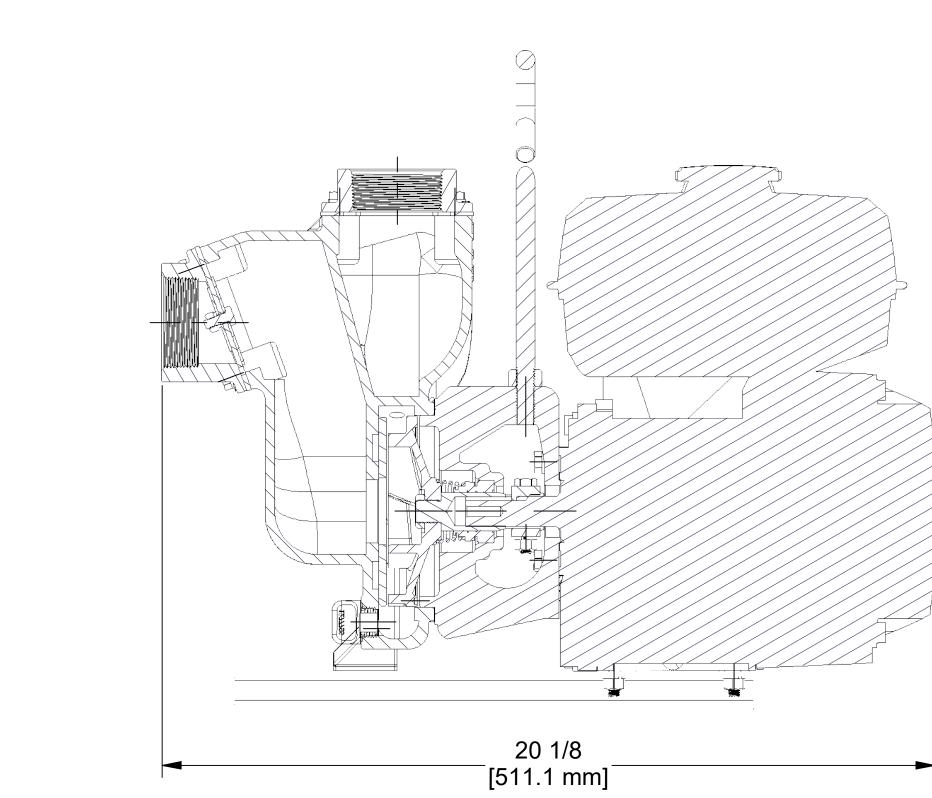

$\rightarrow$ 





|           |                                 |                                                               | 1                                                                |
|-----------|---------------------------------|---------------------------------------------------------------|------------------------------------------------------------------|
| PART LIST |                                 |                                                               |                                                                  |
| QTY       | PART NUM                        | BER                                                           | DESCRIPTION                                                      |
| 1         | 200XPOSS                        |