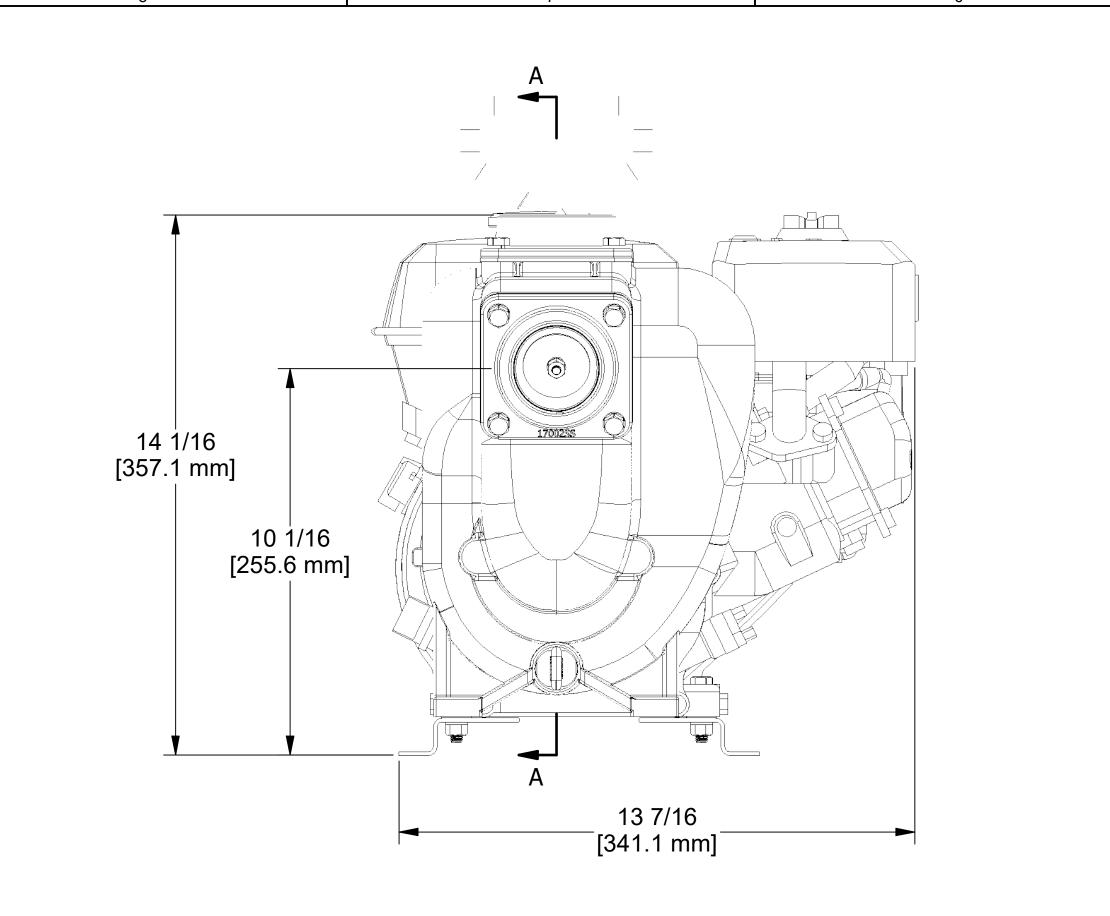

$\rightarrow$ 





|           |                                 |                                                               | 1                                                                |
|-----------|---------------------------------|---------------------------------------------------------------|------------------------------------------------------------------|
| PART LIST |                                 |                                                               |                                                                  |
| QTY       | PART NUM                        | BER                                                           | DESCRIPTION                                                      |
| 1         | 200XPOSS                        |