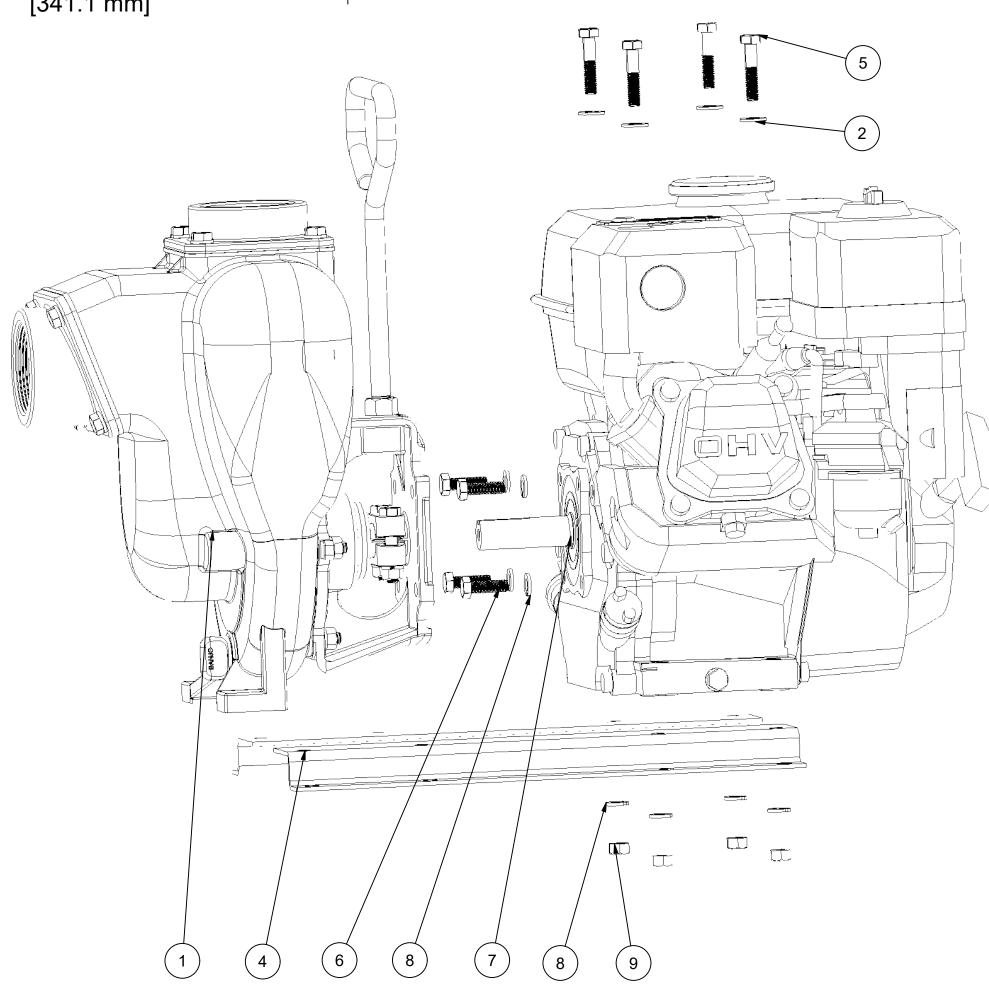

 $\rightarrow$ 

|           |                                 |                                                               | 1                                                                |
|-----------|---------------------------------|---------------------------------------------------------------|------------------------------------------------------------------|
| PART LIST |                                 |                                                               |                                                                  |
| QTY       | PART NUM                        | BER                                                           | DESCRIPTION                                                      |
| 1         | 200XPOSS                        |                                                               | 2" SS PUMP SUB-ASSY                                              |
| 4         | 12901                           |                                                               | 5/16" FLAT WASHER                                                |
| 1         | 12910                           |                                                               | DECAL (N/S)                                                      |
| 1         | 17033                           |                                                               | Z-RAIL (PAIR)                                                    |
| 4         | 17034                           |                                                               | 5/16-18 X 1-1/2" HHCS                                            |
| 4         | 17040                           |                                                               | 5/16-24 X 1" HHCS                                                |
| 1         | E5H                             |                                                               | 5.5 HP HONDA GX160                                               |
| 8         | V10118                          |                                                               | 5/16" LOCKWASHER                                                 |
| 4         | V10119                          |                                                               | 5/16" HEX NUT                                                    |
|           | 1<br>4<br>1<br>1<br>4<br>4<br>1 | QTYPART NUM1200XPOSS4129011129101170334170344170401E5H8V10118 | QTYPART NUMBER1200XPOSS4129011129101170334170344170401E5H8V10118 |