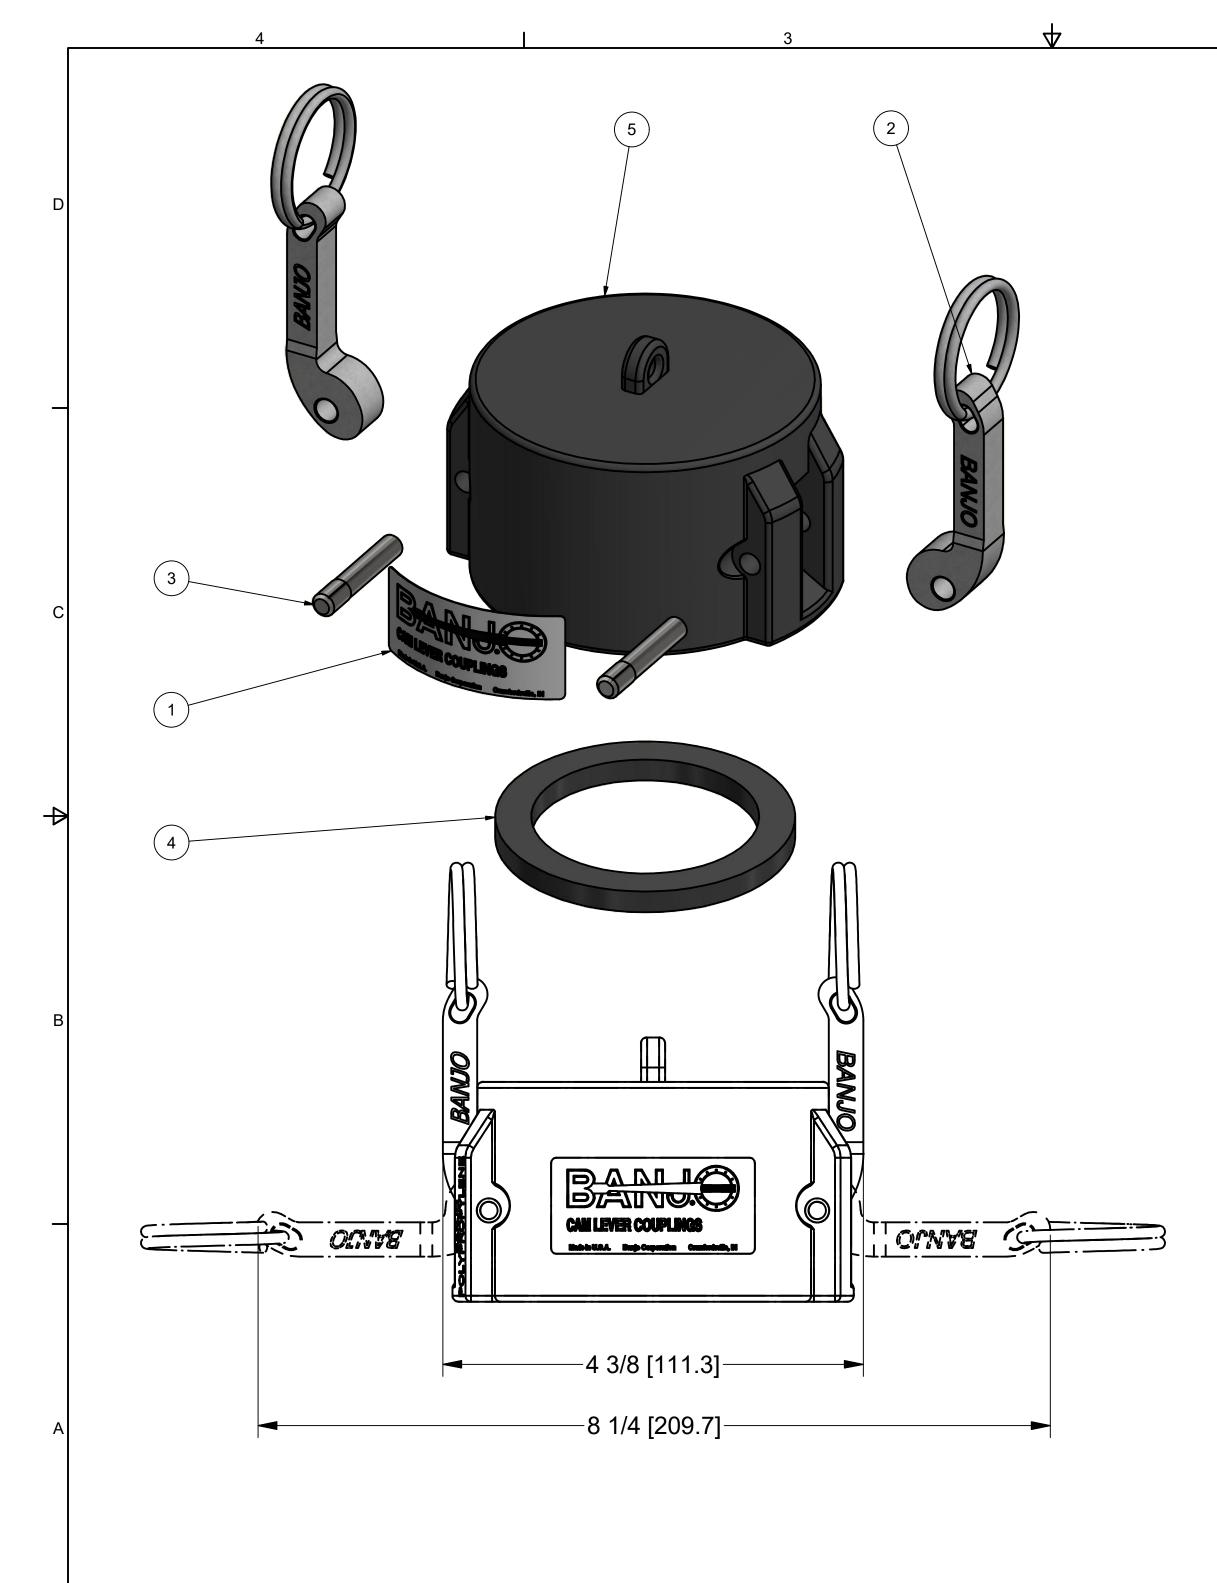

|            |     |             | 1                        |  |
|------------|-----|-------------|--------------------------|--|
| Parts List |     |             |                          |  |
| ITEM       | QTY | PART NUMBER | DESCRIPTION              |  |
| 1          | 1   | 150(200)D   | CAM LEVER COUPLING DECAL |  |
| 2          | 2   | 150(200)K   | 1 1/2" & 2" CAM ARM      |  |
| 3          | 2   | 200P        | CAM ARM PIN              |  |
| 4          | 1   | 250G        | COUPLING GASKET          |  |
| 5          | 1   | 250XMCAP    | 2 1/2" CAP, Drilled      |  |
|            |     |             |                          |  |