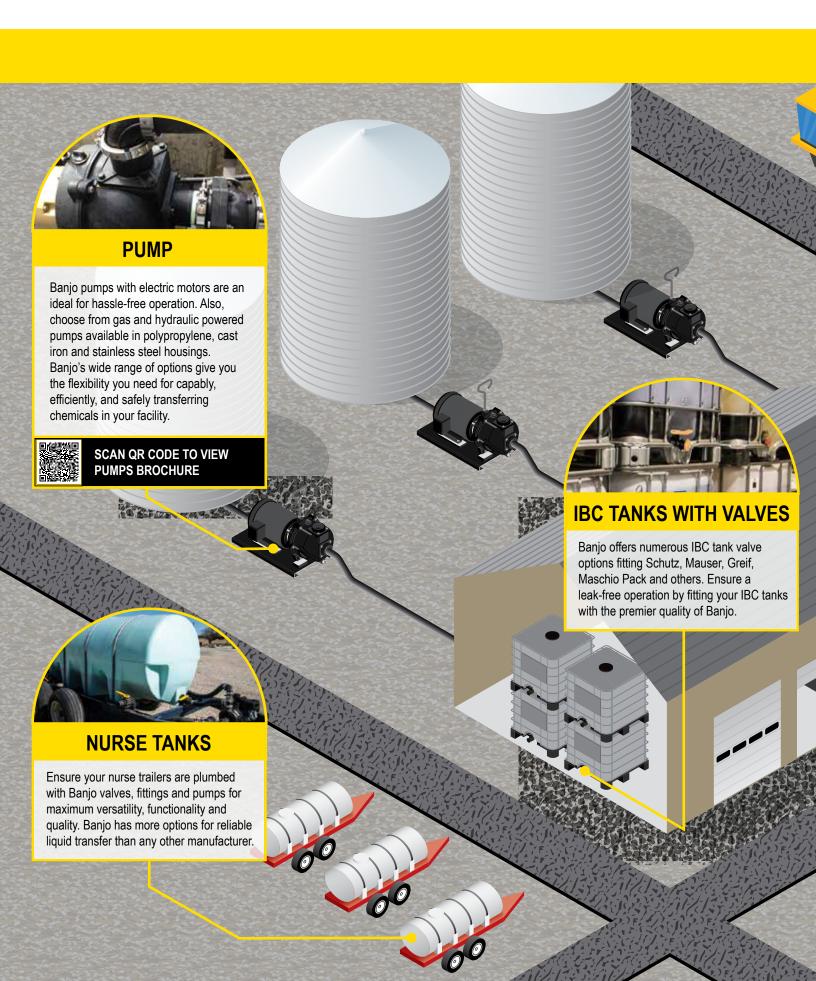

## PRODUCT RANGE & APPLICATION OVERVIEW

|                |                            |          | APPLICATION |           |                    |          |                         |  |  |
|----------------|----------------------------|----------|-------------|-----------|--------------------|----------|-------------------------|--|--|
|                |                            | PUMP     | NURSE TANKS | IBC TANKS | FILL VALVE<br>LINE | SPRAYER  | STORAGE TANK /<br>TRUCK |  |  |
| BANJO PRODUCTS | POLYPROPYLENE PUMPS        | <b>√</b> | <b>✓</b>    | X         | <b>✓</b>           | X        | <b>✓</b>                |  |  |
|                | CAST IRON PUMPS            | <b>✓</b> | <b>✓</b>    | X         | <b>&gt;</b>        | X        | <b>✓</b>                |  |  |
|                | STAINLESS STEEL PUMPS      | <b>√</b> | <b>✓</b>    | X         | <b>✓</b>           | X        | <b>✓</b>                |  |  |
|                | PUMP WITH GAS ENGINE       | <b>√</b> | <b>✓</b>    | X         | <b>✓</b>           | X        | <b>✓</b>                |  |  |
|                | PUMP WITH ELECTRIC MOTOR   | <b>√</b> | <b>✓</b>    | X         | <b>✓</b>           | X        | <b>✓</b>                |  |  |
|                | PUMP WITH HYDRAULIC MOTOR  | <b>√</b> | <b>✓</b>    | Х         | <b>√</b>           | Х        | <b>✓</b>                |  |  |
|                | IBC VALVES                 | X        | X           | <b>✓</b>  | X                  | X        | Х                       |  |  |
|                | DRY MATE™ DRY DISCONNECTS  | X        | X           | <b>✓</b>  | <b>✓</b>           | <b>✓</b> | <b>✓</b>                |  |  |
|                | THREADED VALVES & FITTINGS | <b>√</b> | <b>V</b>    | <b>√</b>  | <b>√</b>           | <b>√</b> | <b>✓</b>                |  |  |
|                | MANIFOLD VALVES & FITTINGS | <b>√</b> | ✓           | <b>√</b>  | ✓                  | <b>√</b> | ✓                       |  |  |