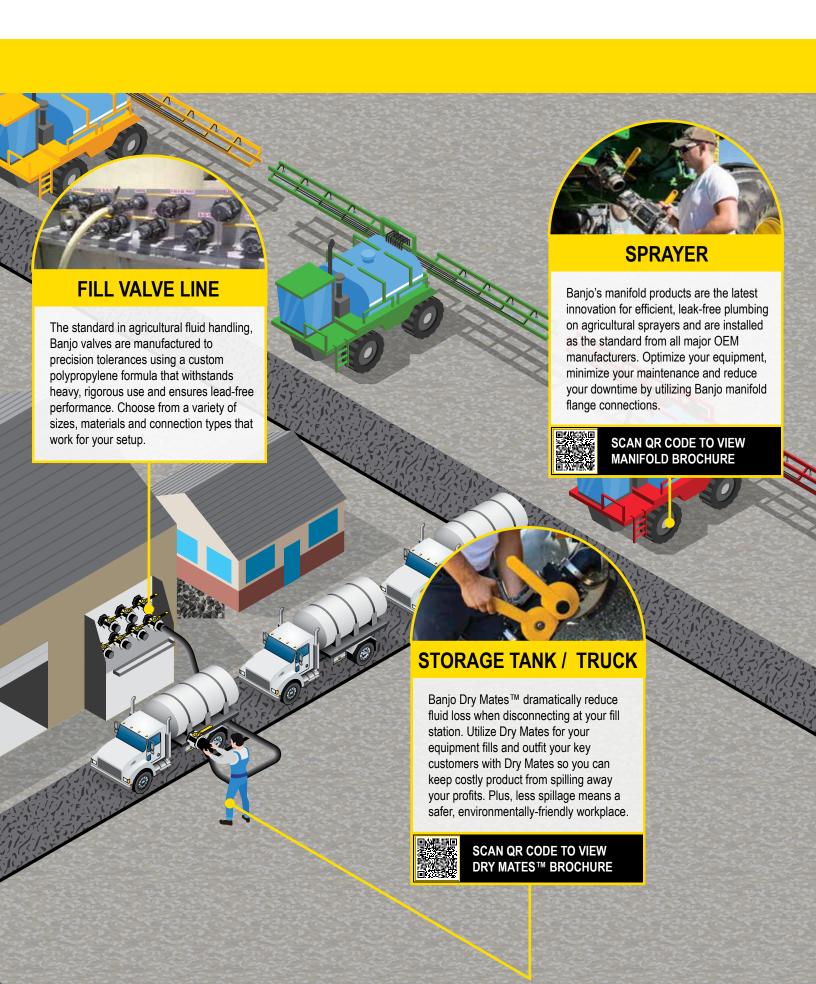

## PRODUCT RANGE & APPLICATION OVERVIEW

|                |                            |          | APPLICATION |           |                    |          |                         |  |  |
|----------------|----------------------------|----------|-------------|-----------|--------------------|----------|-------------------------|--|--|
|                |                            | PUMP     | NURSE TANKS | IBC TANKS | FILL VALVE<br>LINE | SPRAYER  | STORAGE TANK /<br>TRUCK |  |  |
| BANJO PRODUCTS | POLYPROPYLENE PUMPS        | <b>√</b> | <b>✓</b>    | X         | <b>✓</b>           | X        | <b>✓</b>                |  |  |
|                | CAST IRON PUMPS            | <b>✓</b> | <b>✓</b>    | X         | <b>&gt;</b>        | X        | <b>✓</b>                |  |  |
|                | STAINLESS STEEL PUMPS      | <b>√</b> | <b>✓</b>    | X         | <b>✓</b>           | X        | <b>✓</b>                |  |  |
|                | PUMP WITH GAS ENGINE       | <b>√</b> | <b>✓</b>    | X         | <b>✓</b>           | X        | <b>✓</b>                |  |  |
|                | PUMP WITH ELECTRIC MOTOR   | <b>√</b> | <b>✓</b>    | X         | <b>✓</b>           | X        | <b>✓</b>                |  |  |
|                | PUMP WITH HYDRAULIC MOTOR  | <b>√</b> | <b>✓</b>    | Х         | <b>√</b>           | Х        | <b>✓</b>                |  |  |
|                | IBC VALVES                 | X        | X           | <b>✓</b>  | X                  | X        | Х                       |  |  |
|                | DRY MATE™ DRY DISCONNECTS  | X        | X           | <b>✓</b>  | <b>✓</b>           | <b>✓</b> | <b>✓</b>                |  |  |
|                | THREADED VALVES & FITTINGS | <b>√</b> | <b>V</b>    | <b>√</b>  | <b>√</b>           | <b>√</b> | <b>✓</b>                |  |  |
|                | MANIFOLD VALVES & FITTINGS | <b>√</b> | ✓           | <b>√</b>  | ✓                  | <b>√</b> | ✓                       |  |  |