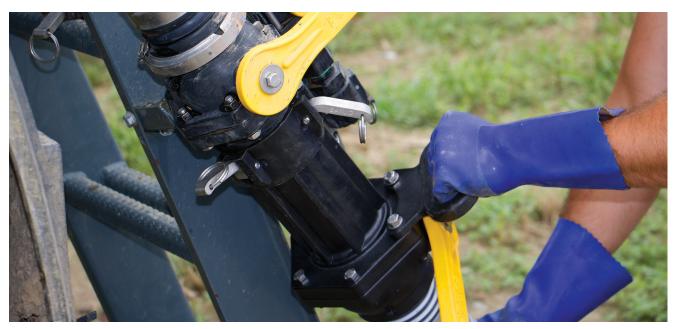

#### STREAMLINED COUPLER / HOSE BARB CONNECTIONS

The stubby valve configuration combines a female coupler and hose barb for a connection to a male adapter on a sprayer. The valve eliminates multiple fitting connections reducing cost and leak points. Easy-Fill is a no hassle fill solution.

## **FULL FLOW VALVE**

Available in 2" full port and 3" full port stubby designs to maximize flow and reduce fill time.

## SMART, USER FRIENDLY DESIGN

An optional carry handle promotes easier handling with hose attached. The quick connect coupler is extended to prevent handle interference. 3" version incorporates three cam arms to ensure security with the heavy duty coupling.