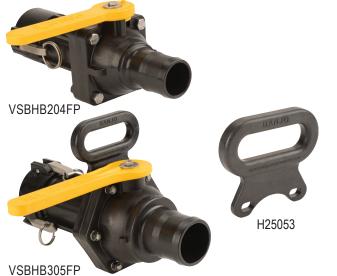

## SMART, USER FRIENDLY DESIGN

An optional carry handle promotes easier handling with hose attached. The quick connect coupler is extended to prevent handle interference. 3" version incorporates three cam arms to ensure security with the heavy duty coupling.

| PART #     | DESCRIPTION                                          |
|------------|------------------------------------------------------|
| VSBHB204FP | 2" FP Easy-Fill™ Valve                               |
| VSBHB205FP | 2" FP Easy-Fill™ Valve with Carry Handle             |
| VSBHB304FP | 3" FP Easy-Fill™ Valve                               |
| VSBHB305FP | 3" FP Easy-Fill <sup>™</sup> Valve with Carry Handle |
| H25053     | 2" & 3" Carry Handle                                 |