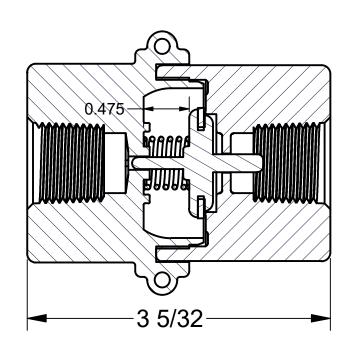

3

 $\Phi$ 

| 2          |      |                                                |           | 1  |                                 |
|------------|------|------------------------------------------------|-----------|----|---------------------------------|
| Parts List |      |                                                |           |    | s List                          |
|            | ITEM | EM QTY PART NUMBER   1 1 CV05254   2 1 CV05256 |           | ĪR | DESCRIPTION                     |
|            | 1    |                                                |           |    | 1/2" NPT CHECKVALVE FEMALE HALF |
|            | 2    |                                                |           |    | 1/2" NPT CHECKVALVE MALE HALF   |
|            | 3    | 1