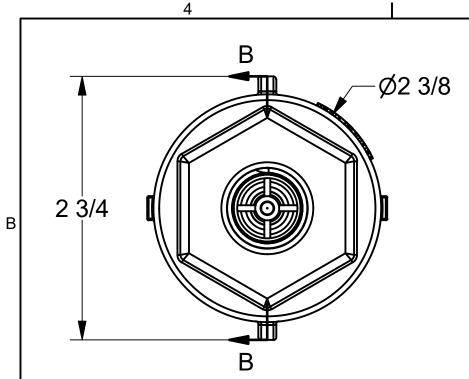

3

 $\Phi$ 

| 2          |      |                                                |           | 1  |                                 |
|------------|------|------------------------------------------------|-----------|----|---------------------------------|
| Parts List |      |                                                |           |    | s List                          |
|            | ITEM | EM QTY PART NUMBER   1 1 CV05254   2 1 CV05256 |           | ĪR | DESCRIPTION                     |
|            | 1    |                                                |           |    | 1/2" NPT CHECKVALVE FEMALE HALF |
|            | 2    |                                                |           |    | 1/2" NPT CHECKVALVE MALE HALF   |
|            | 3    | 1