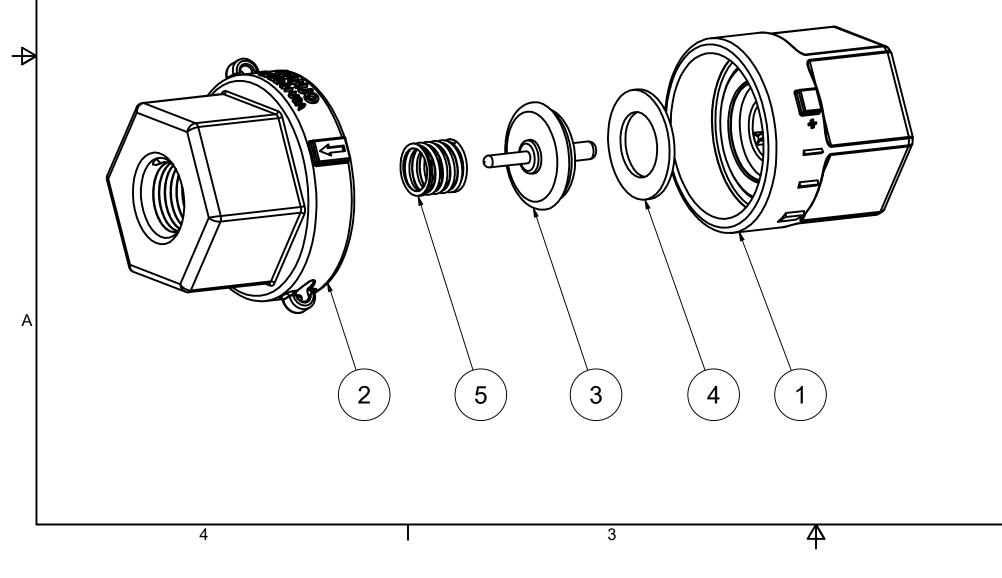

3

 $\Phi$ 

| 2          |      |                                                |           | 1  |                                 |
|------------|------|------------------------------------------------|-----------|----|---------------------------------|
| Parts List |      |                                                |           |    | s List                          |
|            | ITEM | EM QTY PART NUMBER   1 1 CV05254   2 1 CV05256 |           | ĪR | DESCRIPTION                     |
|            | 1    |                                                |           |    | 1/2" NPT CHECKVALVE FEMALE HALF |
|            | 2    |                                                |           |    | 1/2" NPT CHECKVALVE MALE HALF   |
|            | 3    | 1                                              | 1 CV10155 |    | 1" CHECKVALVE POPPET            |
|            | 4    | 1                                              | CV10175   |    | GASKET, EPDM                    |
|            | 5    | 5 1 CV105                                      |           |    | 5# SPRING                       |