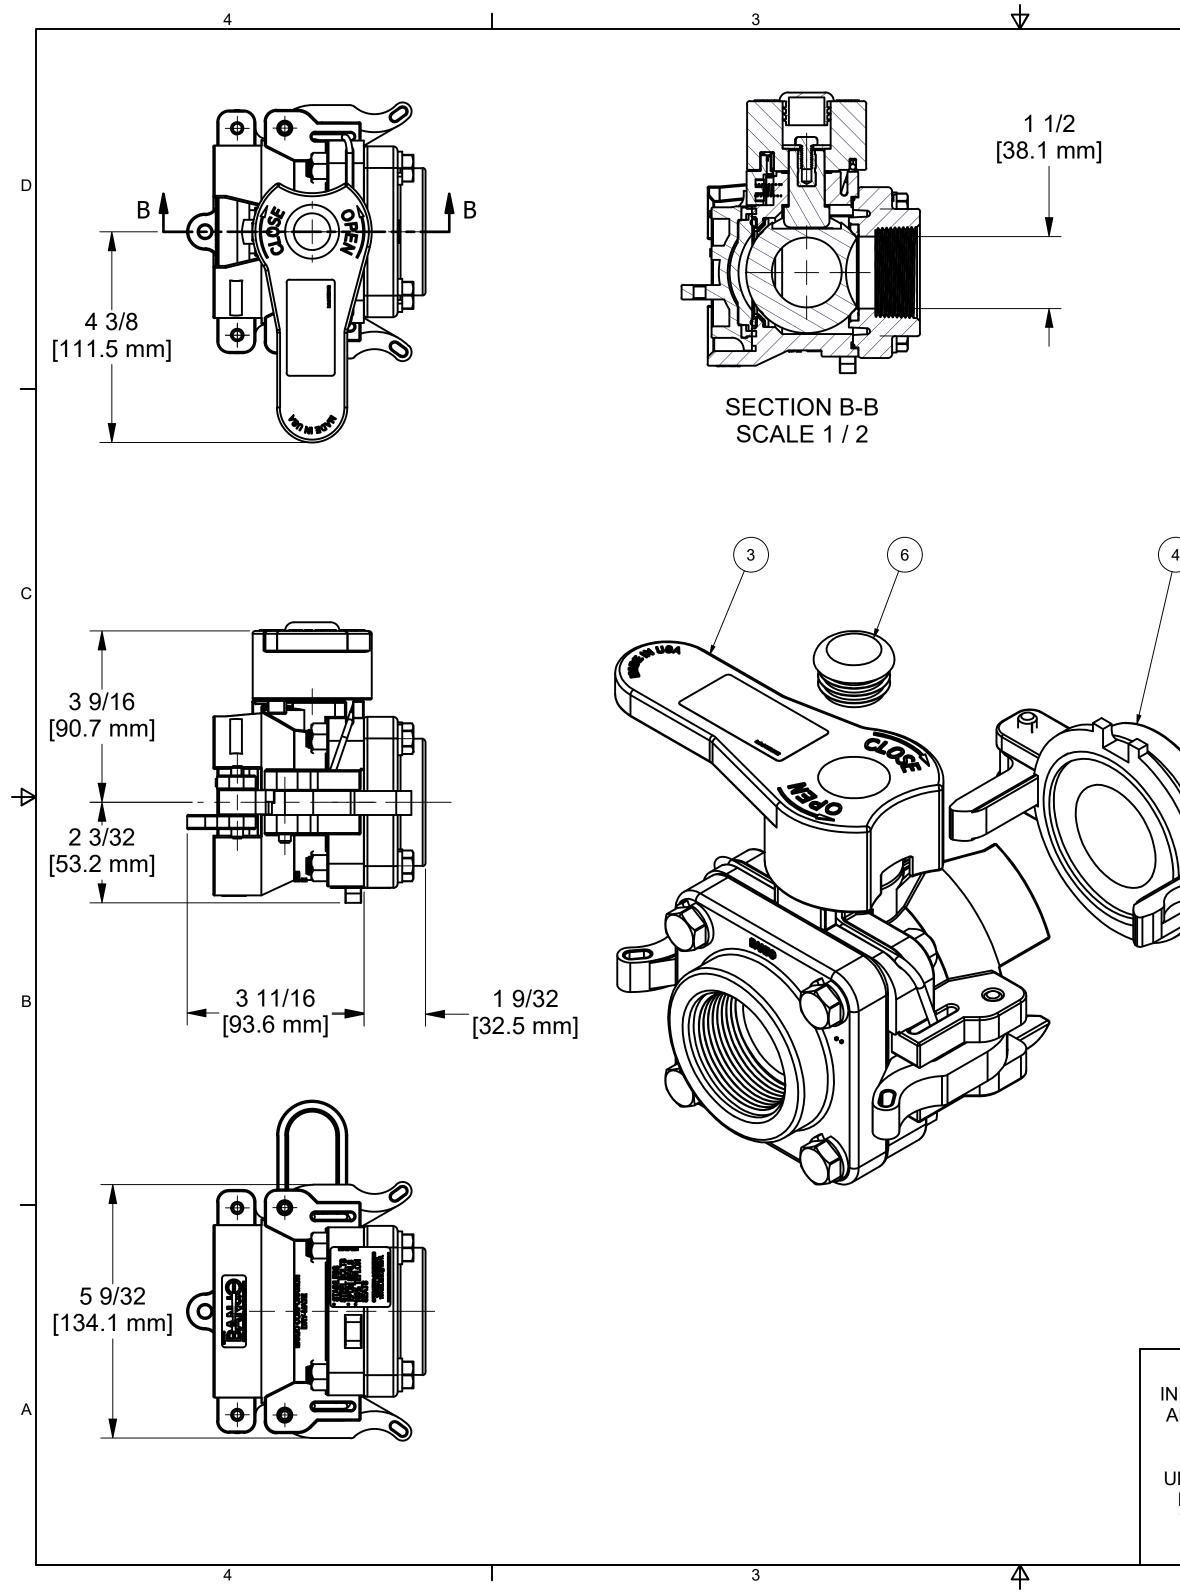

| THIS DRAWING AND ALL<br>MPGORMATION CONTAINED THEREON                                                                                                                                                                                                                                                                                                                                                                                                                                                                                                                                                                                                                                                                                                                                                                                                                                                                                                                                                                                                                                                                                                                                                                                                                                                                                                                                                                                                                                                                                                                                                                                                                                                                                                                                                                                                                                                                                                                                                                                                                                                                                                                                                                                                                                                                                                                                                                       | 2                                                  |                  | 1 |                                       | 1                                                                  | - |
|-----------------------------------------------------------------------------------------------------------------------------------------------------------------------------------------------------------------------------------------------------------------------------------------------------------------------------------------------------------------------------------------------------------------------------------------------------------------------------------------------------------------------------------------------------------------------------------------------------------------------------------------------------------------------------------------------------------------------------------------------------------------------------------------------------------------------------------------------------------------------------------------------------------------------------------------------------------------------------------------------------------------------------------------------------------------------------------------------------------------------------------------------------------------------------------------------------------------------------------------------------------------------------------------------------------------------------------------------------------------------------------------------------------------------------------------------------------------------------------------------------------------------------------------------------------------------------------------------------------------------------------------------------------------------------------------------------------------------------------------------------------------------------------------------------------------------------------------------------------------------------------------------------------------------------------------------------------------------------------------------------------------------------------------------------------------------------------------------------------------------------------------------------------------------------------------------------------------------------------------------------------------------------------------------------------------------------------------------------------------------------------------------------------------------------|----------------------------------------------------|------------------|---|---------------------------------------|--------------------------------------------------------------------|---|
| B 1 V20353C 11/87 CAPLUG   Image: Comparison of the second sec                                                                                                                                                                                                                                                                                                                                                                                                          | -                                                  | 3<br>4           | 1 | PART NUMBER<br>DM150DEX<br>DM200PL    | DESCRIPTION<br>1 1/2" POLY FEMALE DRYMATE, EPDM<br>2" DRYMATE PLUG | - |
| THIS DRAWING AND ALL<br>NFORMATION CONTAINED THEREON<br>ARE THE EXCLUSIVE PROPERTOR<br>BANJO CORPORATION<br>ARE THE EXCLUSIVE PROPERTOR<br>BANJO CORPORATION<br>IN DRAWING AND ITEMS SHOWN ON<br>THIS DRAWING AND ITEMS SHOWN ON THIS DRAWING AND ITEMS SHOWN ON<br>THIS DRAWING AND ITEMS SHOWN ON THIS DRAWING AND I                                                                                                                                                       |                                                    |                  | - |                                       |                                                                    | D |
| THIS DRAWING AND ALL<br>NFORMATION CONTRAINED THEREON<br>ARE THE EXCLUSIVE PROPERTY OF<br>BANJO CORPORATION.<br>JULESS SPECIFICALLY NOTED, THIS<br>DRAWING AND ITEMS SHOWN ON<br>THIS DRAWING AND EBUJECT TO<br>CHANGE AT ANY TIME.<br>CHANGE AT ANY TIME.<br>COMPOSITION<br>CHANGE AT ANY TIME.<br>COMPOSITION<br>COMPOSITION<br>CHANGE AT ANY TIME.<br>COMPOSITION<br>COMPOSITION<br>COMPOSITION<br>COMPOSITION<br>COMPOSITION<br>COMPOSITION<br>COMPOSITION<br>COMPOSITION<br>COMPOSITION<br>COMPOSITION<br>COMPOSITION<br>COMPOSITION<br>COMPOSITION<br>COMPOSITION<br>COMPOSITION<br>COMPOSITION<br>COMPOSITION<br>COMPOSITION<br>COMPOSITION<br>COMPOSITION<br>COMPOSITION<br>COMPOSITION<br>COMPOSITION<br>COMPOSITION<br>COMPOSITION<br>COMPOSITION<br>COMPOSITION<br>COMPOSITION<br>COMPOSITION<br>COMPOSITION<br>COMPOSITION<br>COMPOSITION<br>COMPOSITION<br>COMPOSITION<br>COMPOSITION<br>COMPOSITION<br>COMPOSITION<br>COMPOSITION<br>COMPOSITION<br>COMPOSITION<br>COMPOSITION<br>COMPOSITION<br>COMPOSITION<br>COMPOSITION<br>COMPOSITION<br>COMPOSITION<br>COMPOSITION<br>COMPOSITION<br>COMPOSITION<br>COMPOSITION<br>COMPOSITION<br>COMPOSITION<br>COMPOSITION<br>COMPOSITION<br>COMPOSITION<br>COMPOSITION<br>COMPOSITION<br>COMPOSITION<br>COMPOSITION<br>COMPOSITION<br>COMPOSITION<br>COMPOSITION<br>COMPOSITION<br>COMPOSITION<br>COMPOSITION<br>COMPOSITION<br>COMPOSITION<br>COMPOSITION<br>COMPOSITION<br>COMPOSITION<br>COMPOSITION<br>COMPOSITION<br>COMPOSITION<br>COMPOSITION<br>COMPOSITION<br>COMPOSITION<br>COMPOSITION<br>COMPOSITION<br>COMPOSITION<br>COMPOSITION<br>COMPOSITION<br>COMPOSITION<br>COMPOSITION<br>COMPOSITION<br>COMPOSITION<br>COMPOSITION<br>COMPOSITION<br>COMPOSITION<br>COMPOSITION<br>COMPOSITION<br>COMPOSITION<br>COMPOSITION<br>COMPOSITION<br>COMPOSITION<br>COMPOSITION<br>COMPOSITION<br>COMPOSITION<br>COMPOSITION<br>COMPOSITION<br>COMPOSITION<br>COMPOSITION<br>COMPOSITION<br>COMPOSITION<br>COMPOSITION<br>COMPOSITION<br>COMPOSITION<br>COMPOSITION<br>COMPOSITION<br>COMPOSITION<br>COMPOSITION<br>COMPOSITION<br>COMPOSITION<br>COMPOSITION<br>COMPOSITION<br>COMPOSITION<br>COMPOSITION<br>COMPOSITION<br>COMPOSITION<br>COMPOSITION<br>COMPOSITION |                                                    |                  |   |                                       |                                                                    |   |
| THIS DRAWING AND ALL<br>NFORMATION CONTAINED THEREON<br>ARE THE EXCLUSIVE PROPERTY OF<br>BANJO CORPORATION.<br>JNLESS SPECIFICALLY NOTED, THIS<br>DRAWING ARE SUBJECT TO<br>THIS DRAWING ARE SUBJECT TO<br>CHANGE AT ANY TIME.                                                                                                                                                                                                                                                                                                                                                                                                                                                                                                                                                                                                                                                                                                                                                                                                                                                                                                                                                                                                                                                                                                                                                                                                                                                                                                                                                                                                                                                                                                                                                                                                                                                                                                                                                                                                                                                                                                                                                                                                                                                                                                                                                                                              |                                                    |                  | ) |                                       |                                                                    | c |
| THIS DRAWING AND ALL<br>NFORMATION CONTAINED THEREON<br>ARE THE EXCLUSIVE PROPERTY OF<br>BANJO CORPORATION.<br>JNLESS SPECIFICALLY NOTED, THIS<br>DRAWING AND ITEMS SHOWN ON<br>THIS DRAWING ARE SUBJECT TO<br>CHANGE AT ANY TIME.<br>DESCRIPTION<br>CHANGE AT ANY TIME.<br>CORPORATION<br>BANJO CORPORATION<br>SANJO CORPORATION<br>1-1/2" FEMALE DRY MATE, EPDM<br>PART NUMBER<br>DM150DE                                                                                                                                                                                                                                                                                                                                                                                                                                                                                                                                                                                                                                                                                                                                                                                                                                                                                                                                                                                                                                                                                                                                                                                                                                                                                                                                                                                                                                                                                                                                                                                                                                                                                                                                                                                                                                                                                                                                                                                                                                 |                                                    |                  |   |                                       |                                                                    | B |
| Inits bitawing and all 150 BANJO DRIVE, CRAWFORDSVILLE, IN 47933   NFORMATION CONTAINED THEREON 150 BANJO DRIVE, CRAWFORDSVILLE, IN 47933   NEE THE EXCLUSIVE PROPERTY OF E-MAIL: BANJOSALES@IDEXCORP.COM   JNLESS SPECIFICALLY NOTED, THIS DESCRIPTION   JNLESS SPECIFICALLY NOTED, THIS 1-1/2" FEMALE DRY MATE, EPDM   DRAWING AND ITEMS SHOWN ON 1-1/2" FEMALE DRY MATE, EPDM   THIS DRAWING ARE SUBJECT TO PART NUMBER   DM150DE DM150DE                                                                                                                                                                                                                                                                                                                                                                                                                                                                                                                                                                                                                                                                                                                                                                                                                                                                                                                                                                                                                                                                                                                                                                                                                                                                                                                                                                                                                                                                                                                                                                                                                                                                                                                                                                                                                                                                                                                                                                                |                                                    |                  |   |                                       |                                                                    |   |
| JNLESS SPECIFICALLY NOTED, THIS<br>DRAWING AND ITEMS SHOWN ON<br>THIS DRAWING ARE SUBJECT TO<br>CHANGE AT ANY TIME.<br>1-1/2" FEMALE DRY MATE, EPDM<br>PART NUMBER<br>DM150DE                                                                                                                                                                                                                                                                                                                                                                                                                                                                                                                                                                                                                                                                                                                                                                                                                                                                                                                                                                                                                                                                                                                                                                                                                                                                                                                                                                                                                                                                                                                                                                                                                                                                                                                                                                                                                                                                                                                                                                                                                                                                                                                                                                                                                                               | NFORMATION CONTAINED TH<br>ARE THE EXCLUSIVE PROPE | HEREON<br>RTY OF |   | 150 BANJO DR<br>WEB SIT<br>E-MAIL: BA | IVE, CRAWFORDSVILLE, IN 47933<br>E: WWW.BANJOCORP.COM              | A |
| DIVITUUL                                                                                                                                                                                                                                                                                                                                                                                                                                                                                                                                                                                                                                                                                                                                                                                                                                                                                                                                                                                                                                                                                                                                                                                                                                                                                                                                                                                                                                                                                                                                                                                                                                                                                                                                                                                                                                                                                                                                                                                                                                                                                                                                                                                                                                                                                                                                                                                                                    | DRAWING AND ITEMS SHOW<br>THIS DRAWING ARE SUBJE   | VN ON<br>CT TO   | ; | 1-1/2" FEN                            |                                                                    |   |
|                                                                                                                                                                                                                                                                                                                                                                                                                                                                                                                                                                                                                                                                                                                                                                                                                                                                                                                                                                                                                                                                                                                                                                                                                                                                                                                                                                                                                                                                                                                                                                                                                                                                                                                                                                                                                                                                                                                                                                                                                                                                                                                                                                                                                                                                                                                                                                                                                             |                                                    |                  |   |                                       | 1                                                                  |   |