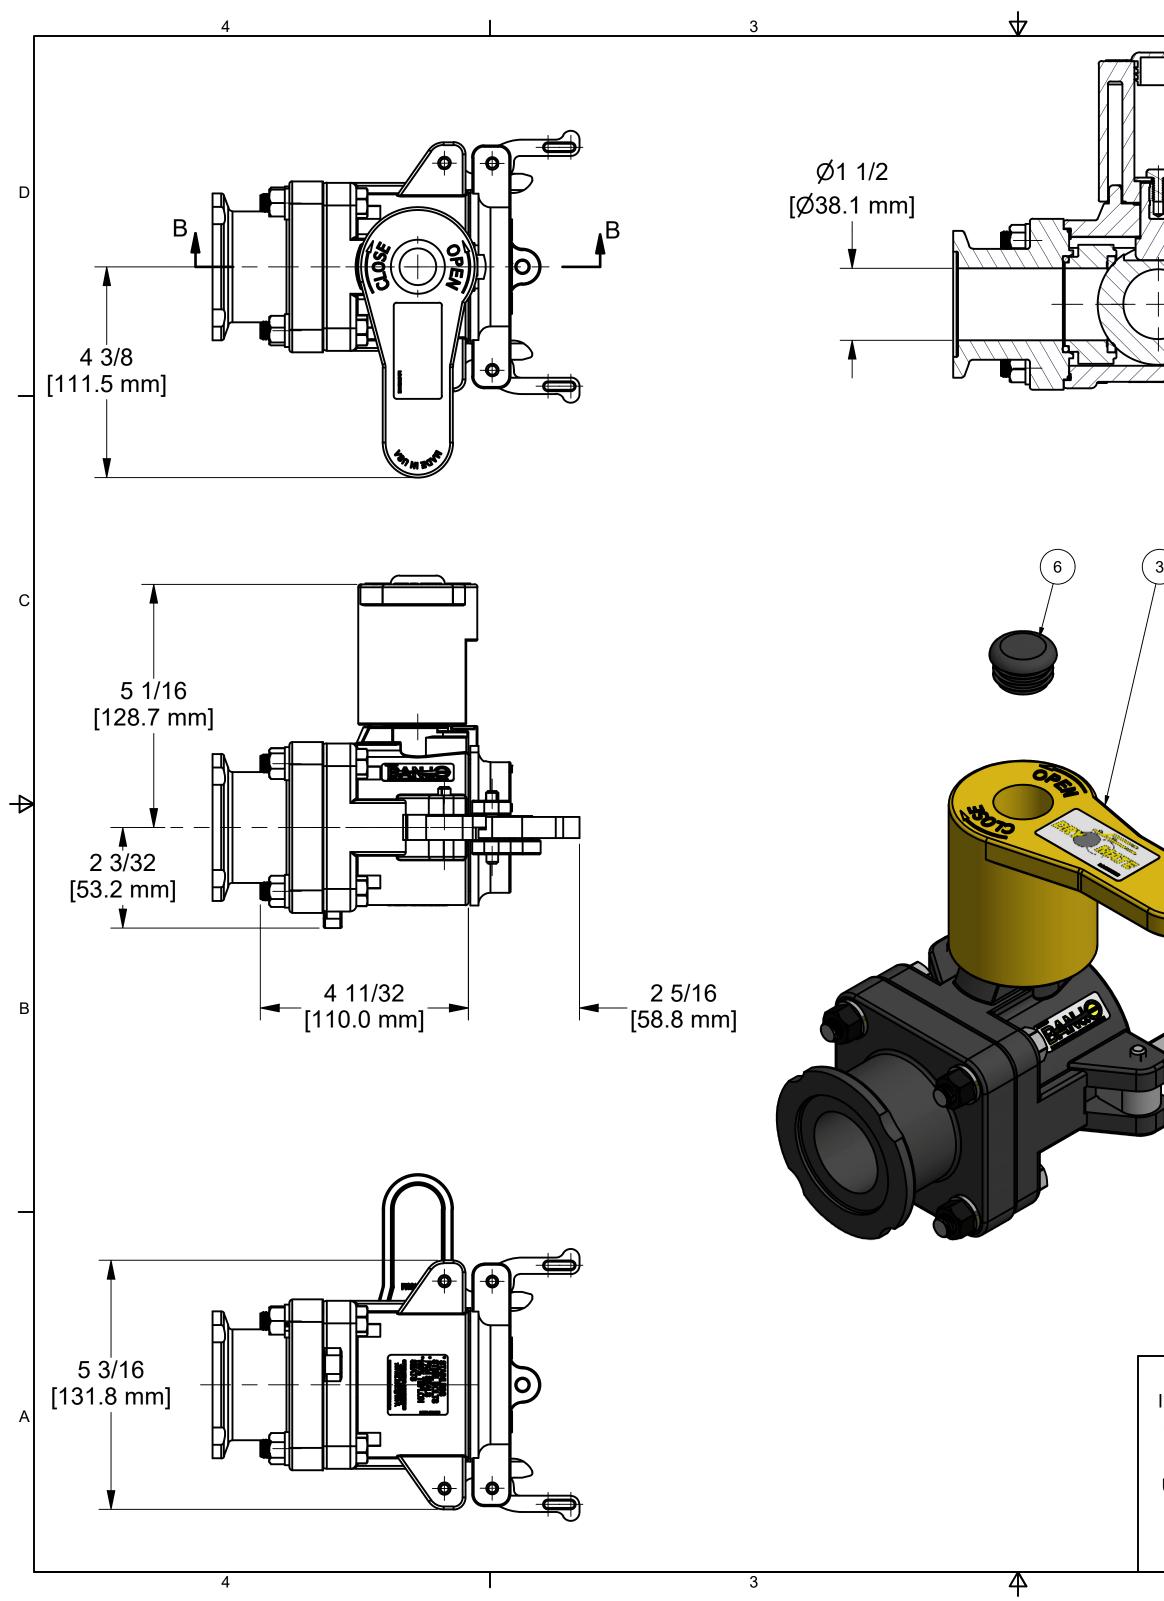

|                                                                              |                                                                     |                              |                         | Davita I                                                            | ict                                                                                |
|------------------------------------------------------------------------------|---------------------------------------------------------------------|------------------------------|-------------------------|---------------------------------------------------------------------|------------------------------------------------------------------------------------|
| IQ / / DI                                                                    |                                                                     | ITEM                         | QTY                     | Parts L<br>PART NUMBER                                              | DESCRIPTION                                                                        |
|                                                                              |                                                                     | 3                            | 1                       | DM200ACFX                                                           | 2" CF POLY MALE DRYMATE                                                            |
|                                                                              |                                                                     | 4                            | 1                       | DM200CAP                                                            | 2" DRYMATE CAP                                                                     |
|                                                                              |                                                                     | 5                            | 1                       | V20207A                                                             | Polyurethane Lanyard                                                               |
| ╡┲┹╍┨╱╿╹                                                                     | TION B-B                                                            | 6                            | 1                       | V20353C                                                             | 1 1/8" CAPLUG                                                                      |
|                                                                              | LE 1 / 2                                                            |                              |                         | C                                                                   |                                                                                    |
| 3                                                                            | 4                                                                   | 5                            |                         |                                                                     |                                                                                    |
|                                                                              |                                                                     |                              |                         |                                                                     |                                                                                    |
|                                                                              |                                                                     |                              |                         |                                                                     |                                                                                    |
|                                                                              |                                                                     |                              |                         |                                                                     |                                                                                    |
| INFORMATION<br>ARE THE EXC                                                   | RAWING AND ALL<br>CONTAINED THE<br>CLUSIVE PROPERTO<br>CORPORATION. | REON<br>TY OF                | 150 BANJ<br>WE<br>E-M/  | BANJO CORP<br>IO DRIVE, CRAWI<br>EB SITE: WWW.BA                    | ORATION<br>FORDSVILLE, IN 47933                                                    |
| INFORMATION<br>ARE THE EXC<br>BANJO<br>UNLESS SPEC<br>DRAWING A<br>THIS DRAW | I CONTAINED THE                                                     | REON<br>TY OF<br>, THIS 2" I | I 50 BANJ<br>WE<br>E-M/ | BANJO CORP<br>IO DRIVE, CRAWI<br>EB SITE: WWW.BA<br>AIL: BANJOSALES | ORATION<br>FORDSVILLE, IN 47933<br>NJOCORP.COM<br>@IDEXCORP.COM<br>ORY MATE w/ FKM |