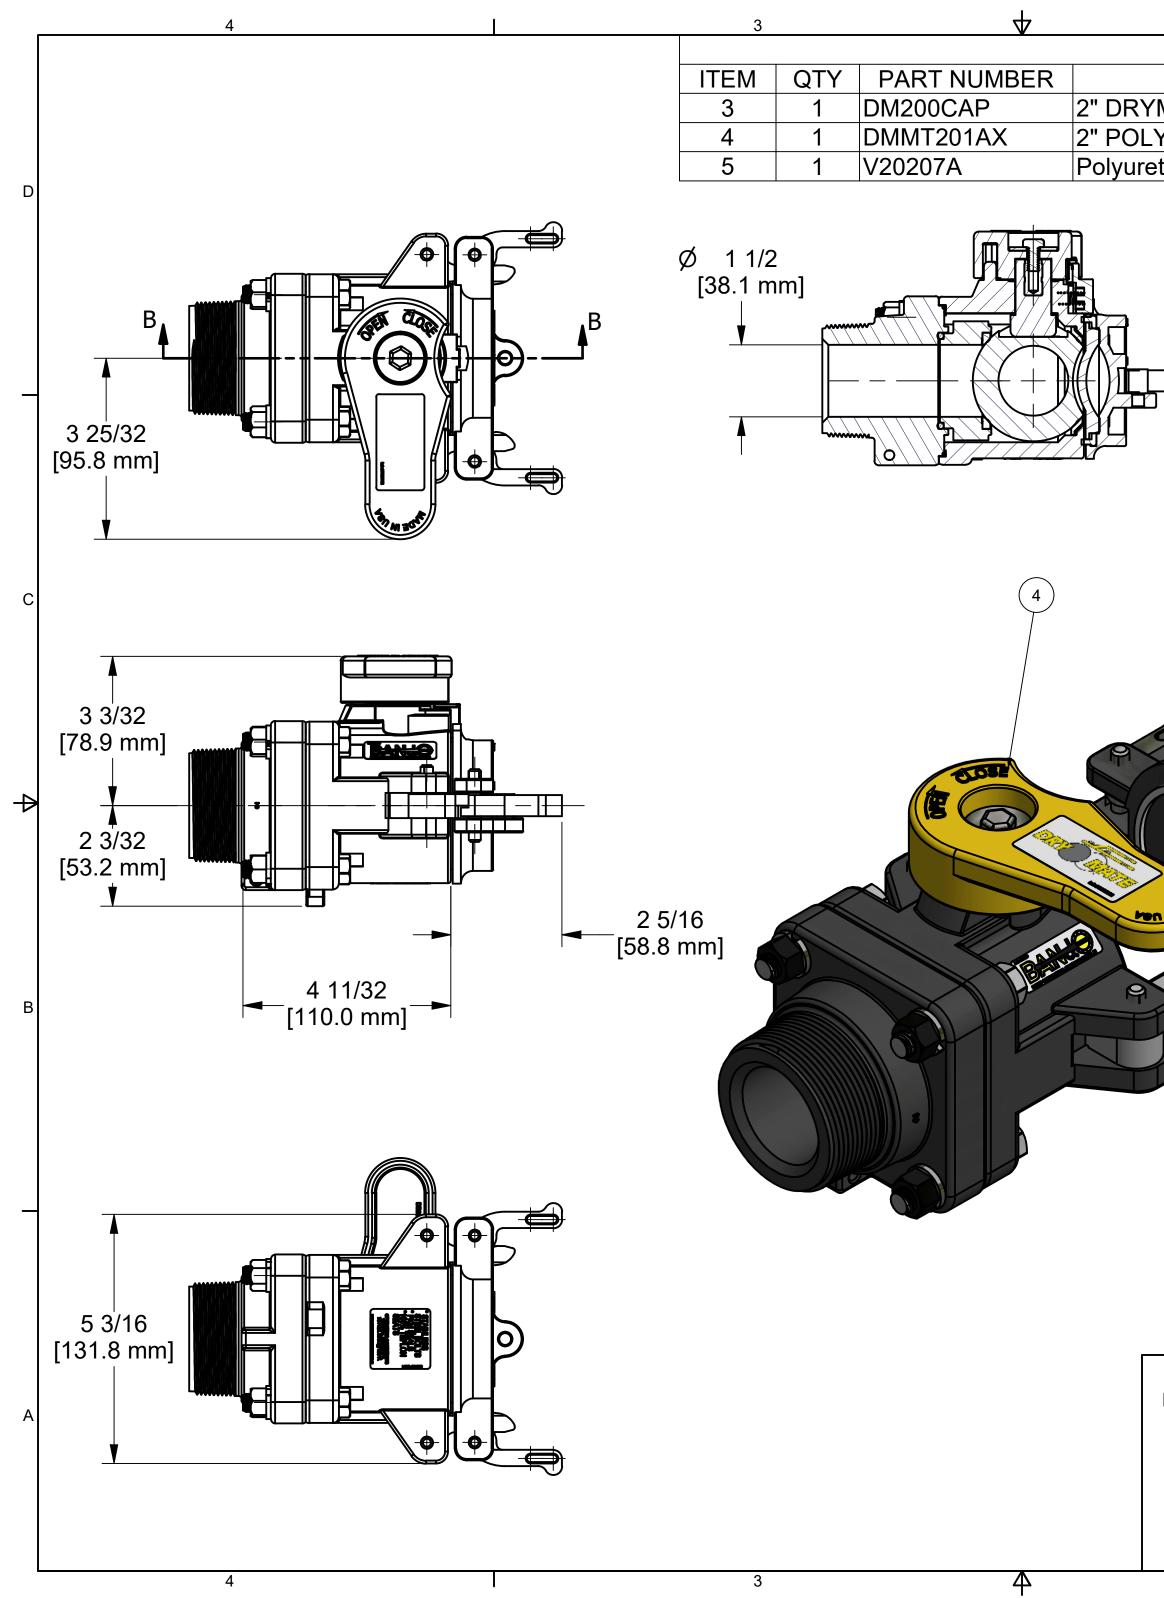

| 2                                                                                                                   | 1                                                                                                                                               | - |
|---------------------------------------------------------------------------------------------------------------------|-------------------------------------------------------------------------------------------------------------------------------------------------|---|
| DESCRIPTION                                                                                                         |                                                                                                                                                 |   |
| MATE CAP                                                                                                            | RIPTION                                                                                                                                         |   |
|                                                                                                                     | ANDLE, 2" MALE PIPE THRDS, PRE-TEST                                                                                                             |   |
| ethane Lanyard                                                                                                      |                                                                                                                                                 |   |
| SECTION B-B<br>SCALE 1 / 2                                                                                          |                                                                                                                                                 | D |
|                                                                                                                     |                                                                                                                                                 | С |
|                                                                                                                     |                                                                                                                                                 | ₽ |
|                                                                                                                     | BAND                                                                                                                                            | - |
| THIS DRAWING AND ALL<br>INFORMATION CONTAINED THEREON<br>ARE THE EXCLUSIVE PROPERTY OF<br>BANJO CORPORATION.        | CORPORATION<br>BANJO CORPORATION<br>150 BANJO DRIVE, CRAWFORDSVILLE, IN 47933<br>WEB SITE: WWW.BANJOCORP.COM<br>E-MAIL: BANJOSALES@IDEXCORP.COM | A |
| UNLESS SPECIFICALLY NOTED, THIS<br>DRAWING AND ITEMS SHOWN ON<br>THIS DRAWING ARE SUBJECT TO<br>CHANGE AT ANY TIME. | 2" MLE DM MLE NPT W/LOWER HANDLE<br>PART NUMBER<br>DMMT201A                                                                                     |   |
| 2                                                                                                                   | 1                                                                                                                                               | - |