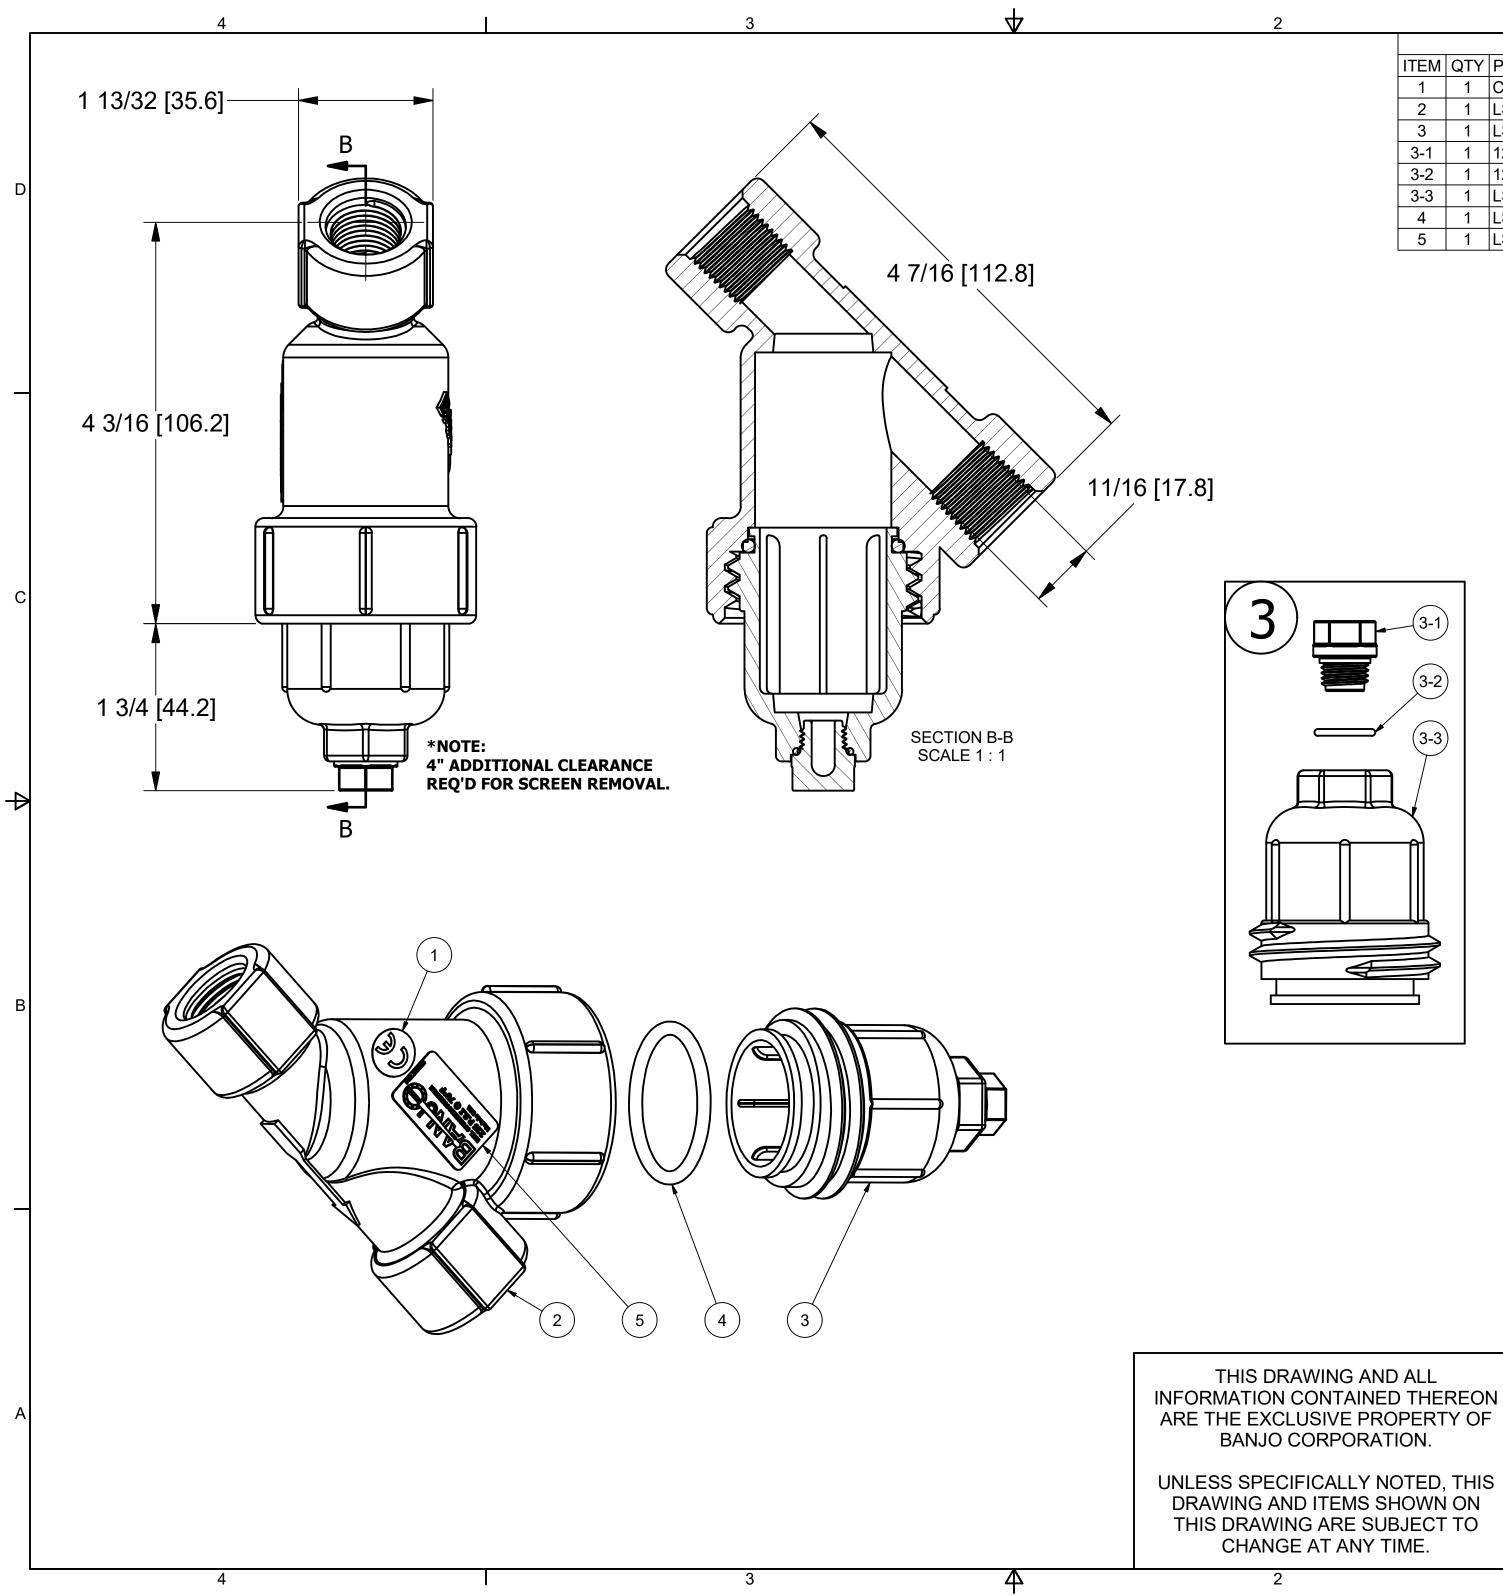

2

|            |                                  |                                               |                                                                                                                                 | I                                                                                                  |
|------------|----------------------------------|-----------------------------------------------|---------------------------------------------------------------------------------------------------------------------------------|----------------------------------------------------------------------------------------------------|
| Parts List |                                  |                                               |                                                                                                                                 |                                                                                                    |
| ITEM       | QTY                              | PART I                                        | NUMBER                                                                                                                          | DESCRIPTION                                                                                        |
| 1          | 1                                | CE050D                                        |                                                                                                                                 | CE DECAL                                                                                           |
| 2          | 1                                | LS050-B                                       |                                                                                                                                 | 1/2" LINE STRAINER BODY                                                                            |
| 3          | 1                                | LS075-C1                                      |                                                                                                                                 | 3/4" LINE STRAINER CAP                                                                             |
| 3-1        | 1                                | 12723                                         |                                                                                                                                 | 1/4" PIPE PLUG                                                                                     |
| 3-2        | 1                                | 12724                                         |                                                                                                                                 | #14 O'RING                                                                                         |
| 3-3        | 1                                | LS075)                                        | XC1                                                                                                                             | 1/2" & 3/4" LINE STRAINER CAP                                                                      |
| 4          | 1                                | LS075-G                                       |                                                                                                                                 | #221 O-RING, EPDM                                                                                  |
| 5          | 1                                | LST1225D                                      |                                                                                                                                 | 225 PSI DECAL                                                                                      |
|            | 1<br>2<br>3-1<br>3-2<br>3-3<br>4 | 1 1   2 1   3 1   3-1 1   3-2 1   3-3 1   4 1 | 1   1   CE050     2   1   LS050     3   1   LS075     3-1   1   12723     3-2   1   12724     3-3   1   LS075     4   1   LS075 | 1 1 CE050D   2 1 LS050-B   3 1 LS075-C1   3-1 1 12723   3-2 1 12724   3-3 1 LS075-C1   4 1 LS075-G |