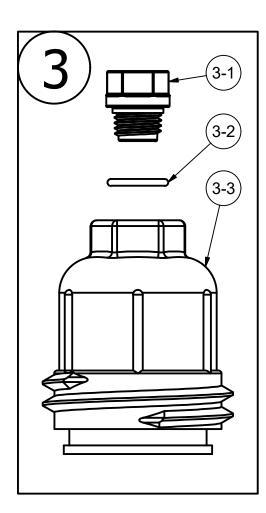

2

|            |                                  |                                               |                                                                                                                                 | I                                                                                                  |
|------------|----------------------------------|-----------------------------------------------|---------------------------------------------------------------------------------------------------------------------------------|----------------------------------------------------------------------------------------------------|
| Parts List |                                  |                                               |                                                                                                                                 |                                                                                                    |
| ITEM       | QTY                              | PART I                                        | NUMBER                                                                                                                          | DESCRIPTION                                                                                        |
| 1          | 1                                | CE050D                                        |                                                                                                                                 | CE DECAL                                                                                           |
| 2          | 1                                | LS050-B                                       |                                                                                                                                 | 1/2" LINE STRAINER BODY                                                                            |
| 3          | 1                                | LS075-C1                                      |                                                                                                                                 | 3/4" LINE STRAINER CAP                                                                             |
| 3-1        | 1                                | 12723                                         |                                                                                                                                 | 1/4" PIPE PLUG                                                                                     |
| 3-2        | 1                                | 12724                                         |                                                                                                                                 | #14 O'RING                                                                                         |
| 3-3        | 1                                | LS075)                                        | XC1                                                                                                                             | 1/2" & 3/4" LINE STRAINER CAP                                                                      |
| 4          | 1                                | LS075-G                                       |                                                                                                                                 | #221 O-RING, EPDM                                                                                  |
| 5          | 1                                | LST1225D                                      |                                                                                                                                 | 225 PSI DECAL                                                                                      |
|            | 1<br>2<br>3-1<br>3-2<br>3-3<br>4 | 1 1   2 1   3 1   3-1 1   3-2 1   3-3 1   4 1 | 1   1   CE050     2   1   LS050     3   1   LS075     3-1   1   12723     3-2   1   12724     3-3   1   LS075     4   1   LS075 | 1 1 CE050D   2 1 LS050-B   3 1 LS075-C1   3-1 1 12723   3-2 1 12724   3-3 1 LS075-C1   4 1 LS075-G |