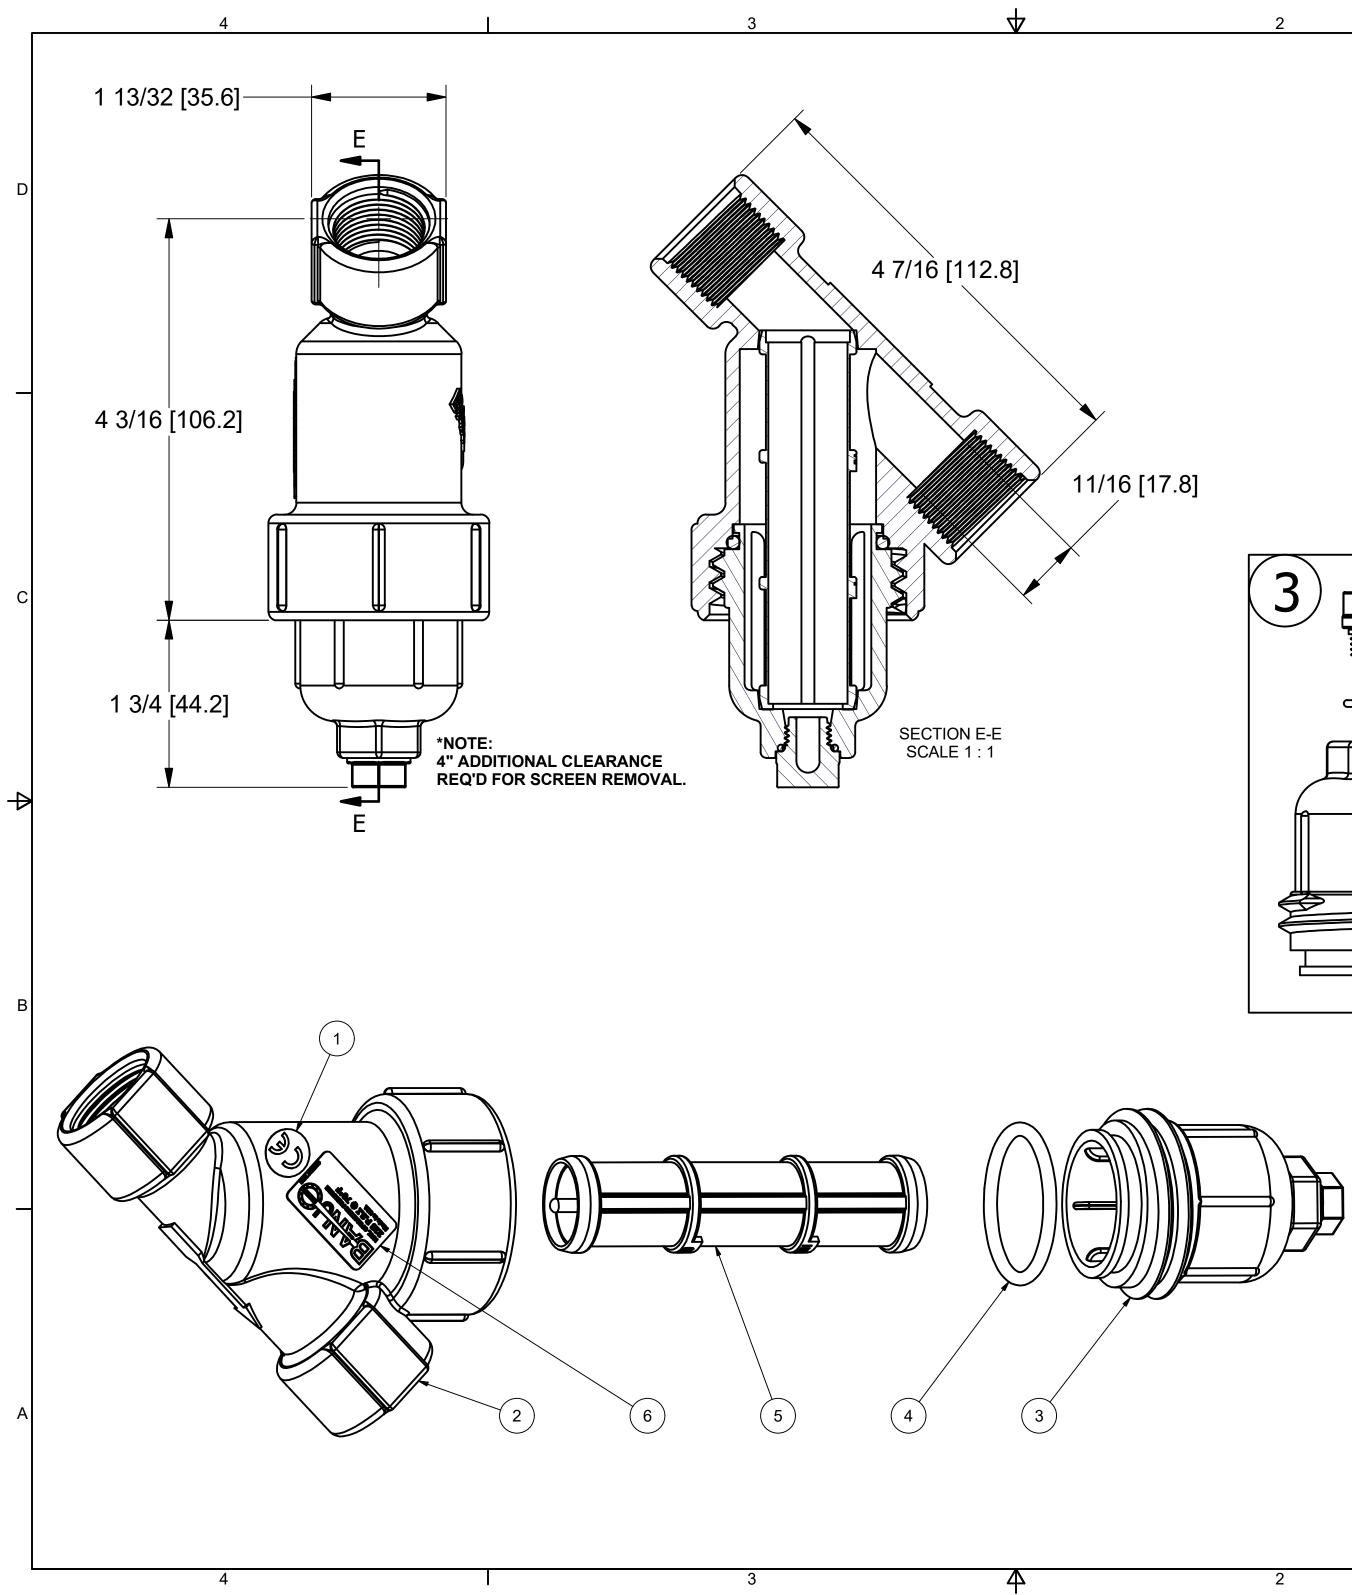

| 1          |     |             | 1                             | _  |
|------------|-----|-------------|-------------------------------|----|
| Parts List |     |             |                               |    |
| ITEM       | QTY | PART NUMBER | DESCRIPTION                   |    |
| 1          | 1   | CE050D      | CE DECAL                      |    |
| 2          | 1   | LS075-B     | 3/4" LINE STRAINER BODY       |    |
| 3          | 1   | LS075-C1    | 3/4" LINE STRAINER CAP        |    |
| 3-1        | 1   | 12723       | 1/4" PIPE PLUG                |    |
| 3-2        | 1   | 12724       | #14 O'RING                    | ]_ |
| 3-3        | 1   | LS075XC1    | 1/2" & 3/4" LINE STRAINER CAP | D  |
| 4          | 1   | LS075-G     | #221 O-RING, EPDM             |    |
| 5          | 1   | LS720       | 3/4" LS SCREEN - 20 MESH      |    |
| 6          | 1   | LST1225D    | 225 PSI DECAL                 | ]  |