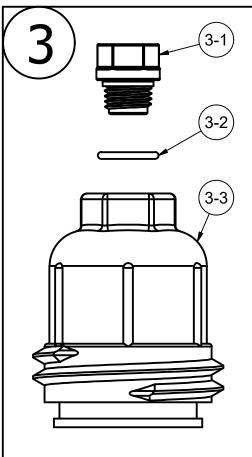

| 1          |     |             | 1                             | _  |
|------------|-----|-------------|-------------------------------|----|
| Parts List |     |             |                               |    |
| ITEM       | QTY | PART NUMBER | DESCRIPTION                   |    |
| 1          | 1   | CE050D      | CE DECAL                      |    |
| 2          | 1   | LS075-B     | 3/4" LINE STRAINER BODY       |    |
| 3          | 1   | LS075-C1    | 3/4" LINE STRAINER CAP        |    |
| 3-1        | 1   | 12723       | 1/4" PIPE PLUG                |    |
| 3-2        | 1   | 12724       | #14 O'RING                    | ]_ |
| 3-3        | 1   | LS075XC1    | 1/2" & 3/4" LINE STRAINER CAP | D  |
| 4          | 1   | LS075-G     | #221 O-RING, EPDM             |    |
| 5          | 1   | LS720       | 3/4" LS SCREEN - 20 MESH      |    |
| 6          | 1   | LST1225D    | 225 PSI DECAL                 | ]  |