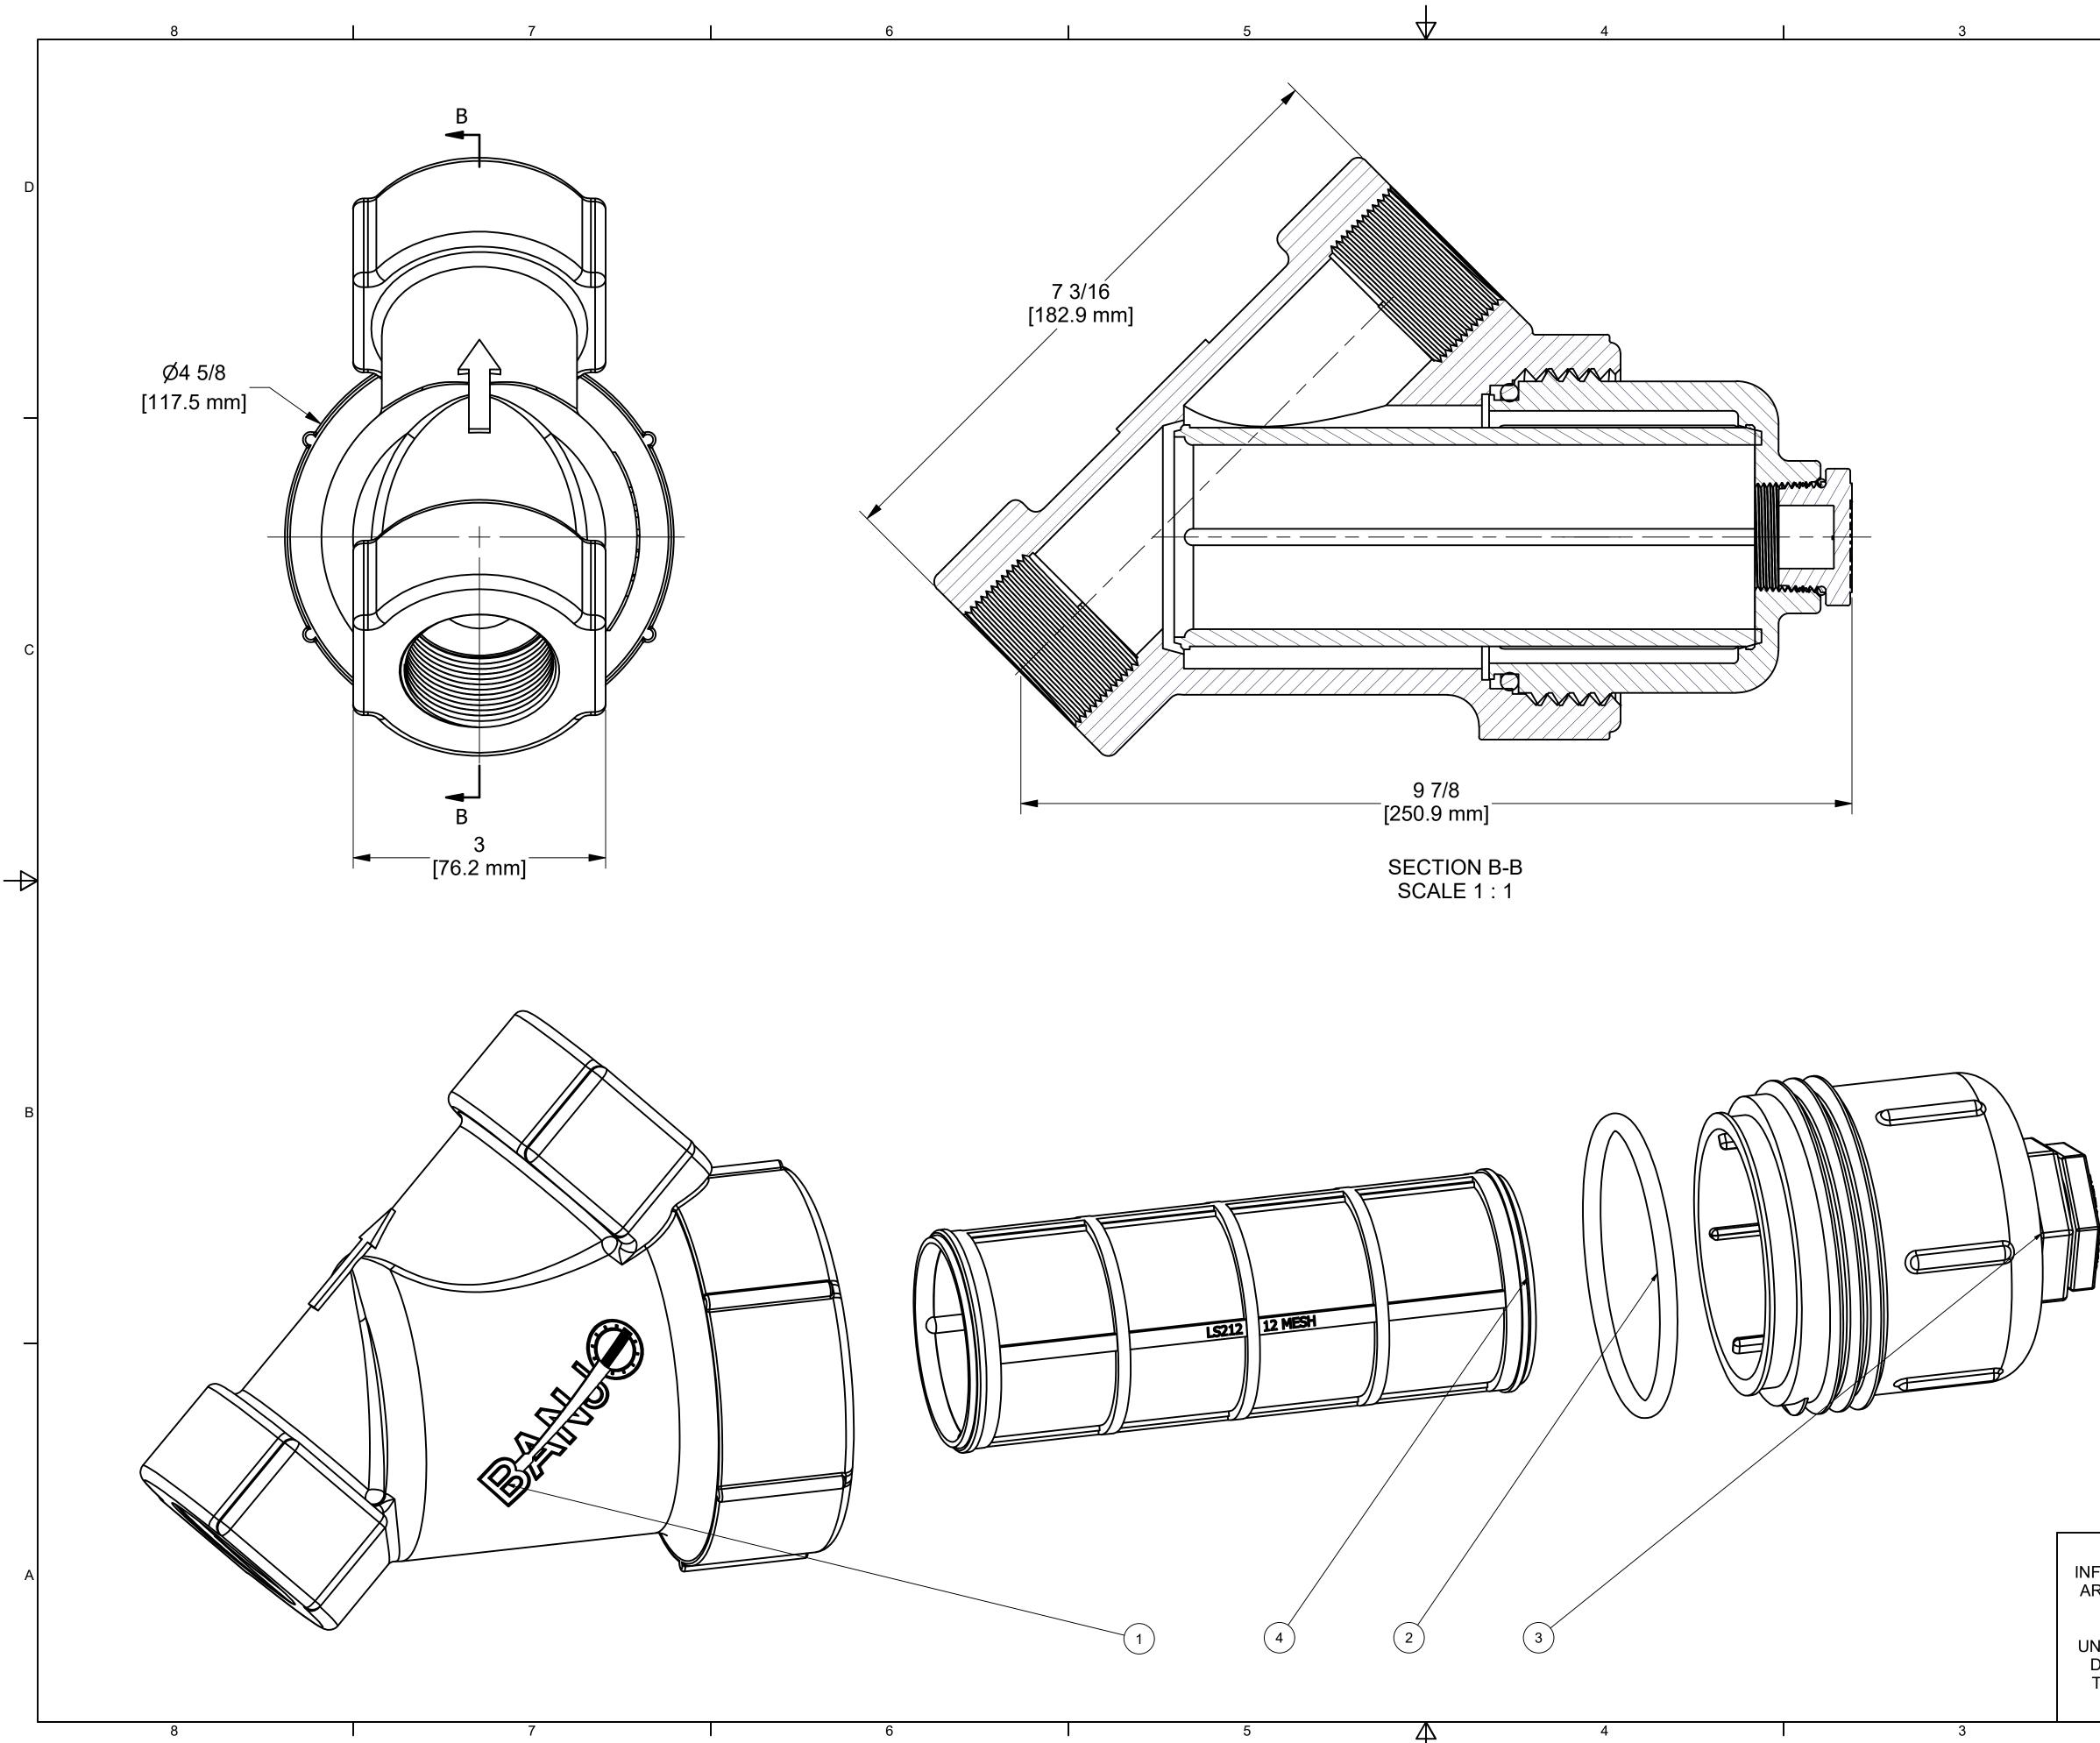

| 5 1 LSQ200-PL 1" NPT LINE STRAINER PLUG                                                                                                                                                           |                      | 2 |         |           | 1                  |                |
|---------------------------------------------------------------------------------------------------------------------------------------------------------------------------------------------------|----------------------|---|---------|-----------|--------------------|----------------|
| 1 1 LS150-B 1 1/2" LINE STRAINER BODY   2 1 LS150-G AS568A -339 O-RING, EPDM, BLACK   3 1 LS150XC 1 1/2" & 2" LS CAP   4 1 LS212 2" LS SCREEN - 12 MESH   5 1 LSQ200-PL 1" NPT LINE STRAINER PLUG | PARTS LIST           |   |         |           |                    |                |
| 2   1   LS150-G   AS568A -339 O-RING, EPDM, BLACK     3   1   LS150XC   1 1/2" & 2" LS CAP     4   1   LS212   2" LS SCREEN - 12 MESH     5   1   LSQ200-PL   1" NPT LINE STRAINER PLUG           | ITEM QTY PART NUMBER |   | DESCRIF | PTION     |                    |                |
| 3   1   LS150XC   1 1/2" & 2" LS CAP     4   1   LS212   2" LS SCREEN - 12 MESH     5   1   LSQ200-PL   1" NPT LINE STRAINER PLUG                                                                 | 1                    |   | 1       | LS150-B   | 1/2" LINE STRAINE  | RBODY          |
| 4   1   LS212   2" LS SCREEN - 12 MESH   1     5   1   LSQ200-PL   1" NPT LINE STRAINER PLUG   1                                                                                                  | 2                    | ) | 1       | LS150-G   | S568A -339 O-RING  | G, EPDM, BLACK |
| 5 1 LSQ200-PL 1" NPT LINE STRAINER PLUG                                                                                                                                                           | 3                    | } | 1       | LS150XC   | 1/2" & 2" LS CAP   |                |
|                                                                                                                                                                                                   | 4                    | - | 1       | LS212     | " LS SCREEN - 12 N | /IESH D        |
| 6 1 I SQ200-R AS568A -123 O-RING FPDM BLACK                                                                                                                                                       | 5                    | ; | 1       | LSQ200-PL | " NPT LINE STRAIN  | ER PLUG        |
|                                                                                                                                                                                                   | 6                    | ; | 1       | LSQ200-R  | S568A -123 O-RING  | G, EPDM, BLACK |
| 7 1 LST100-D LINE STRAINER DECAL                                                                                                                                                                  | 7                    | , | 1       | LST100-D  | INE STRAINER DEC   | CAL            |

\*NOTE: ADDITIONAL CLEARANCE REQ'D FOR SCREEN REMOVAL: 7"

|                                                                                                           | <b>BAND</b><br>CORPORATION                                                                                                       |   |
|-----------------------------------------------------------------------------------------------------------|----------------------------------------------------------------------------------------------------------------------------------|---|
| THIS DRAWING AND ALL<br>FORMATION CONTAINED THEREON<br>RE THE EXCLUSIVE PROPERTY OF<br>BANJO CORPORATION. | BANJO CORPORATION<br>150 BANJO DRIVE, CRAWFORDSVILLE, IN 47933<br>WEB SITE: WWW.BANJOCORP.COM<br>E-MAIL: BANJOSALES@IDEXCORP.COM | A |
| NLESS SPECIFICALLY NOTED, THIS<br>DRAWING AND ITEMS SHOWN ON                                              | 1-1/2" LINE STRAINER 12 MESH                                                                                                     |   |
| THIS DRAWING ARE SUBJECT TO<br>CHANGE AT ANY TIME.                                                        | PART NUMBER LS150-12                                                                                                             |   |
| 2                                                                                                         | l 1                                                                                                                              |   |