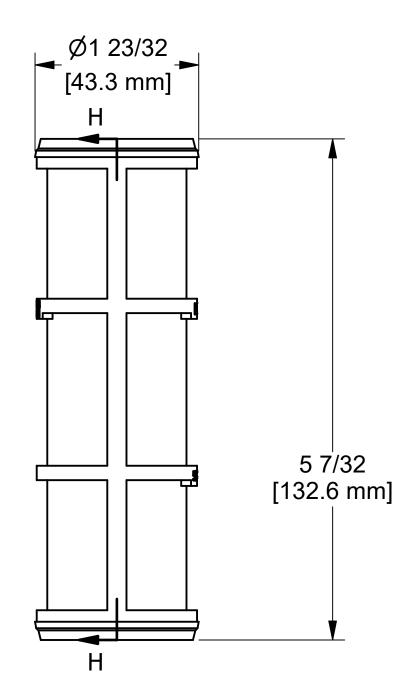

4

4

D

С

₽

В

3

| PART NO. | MICRON | WIRE Ø | OPENING | RIB COLOR                 |
|----------|--------|--------|---------|---------------------------|
| LS108    | 2380   | .028   | .097    | ZINC YELLOW               |
| LS120    | 841    | .016   | .034    | BEIGE                     |
| LS140    | 420    | .010   | .015    | BROWN                     |
| LS150    | 297    | .009   | .011    | GENTIAN BLUE ( RAL #5010) |
| LS180    | 177    | .0055  | .007    | ZINC YELLOW ( RAL #1018)  |
| LS1200   | 74     | .0021  | .0029   | LIGHT PINK ( RAL #3015)   |

 $\Phi$ 

4

| MATL: POLY RIBBI<br>"P" SERIES ALL PF                                                                               | ED W/ 316SS SCREEN<br>P SCREEN                                                                                                   | В |
|---------------------------------------------------------------------------------------------------------------------|----------------------------------------------------------------------------------------------------------------------------------|---|
|                                                                                                                     | <b>BAND</b><br>CORPORATION                                                                                                       | - |
| THIS DRAWING AND ALL<br>INFORMATION CONTAINED THEREON<br>ARE THE EXCLUSIVE PROPERTY OF<br>BANJO CORPORATION.        | BANJO CORPORATION<br>150 BANJO DRIVE, CRAWFORDSVILLE, IN 47933<br>WEB SITE: WWW.BANJOCORP.COM<br>E-MAIL: BANJOSALES@IDEXCORP.COM | A |
| UNLESS SPECIFICALLY NOTED, THIS<br>DRAWING AND ITEMS SHOWN ON<br>THIS DRAWING ARE SUBJECT TO<br>CHANGE AT ANY TIME. | 1" LS SCREEN - 50 MESH<br>PART NUMBER<br>LS150                                                                                   | _ |
| 2                                                                                                                   | <b>1</b>                                                                                                                         |   |