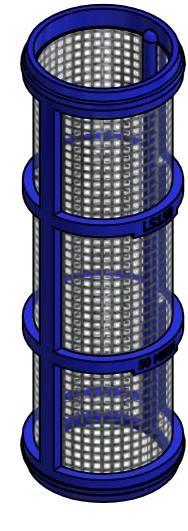

 $\Phi$ 

4

| MATL: POLY RIBBI<br>"P" SERIES ALL PF                                                                               | ED W/ 316SS SCREEN<br>P SCREEN                                                                                                   | В |
|---------------------------------------------------------------------------------------------------------------------|----------------------------------------------------------------------------------------------------------------------------------|---|
|                                                                                                                     | <b>BAND</b><br>CORPORATION                                                                                                       | - |
| THIS DRAWING AND ALL<br>INFORMATION CONTAINED THEREON<br>ARE THE EXCLUSIVE PROPERTY OF<br>BANJO CORPORATION.        | BANJO CORPORATION<br>150 BANJO DRIVE, CRAWFORDSVILLE, IN 47933<br>WEB SITE: WWW.BANJOCORP.COM<br>E-MAIL: BANJOSALES@IDEXCORP.COM | A |
| UNLESS SPECIFICALLY NOTED, THIS<br>DRAWING AND ITEMS SHOWN ON<br>THIS DRAWING ARE SUBJECT TO<br>CHANGE AT ANY TIME. | 1" LS SCREEN - 50 MESH<br>PART NUMBER<br>LS150                                                                                   | _ |
| 2                                                                                                                   | <b>1</b>                                                                                                                         |   |