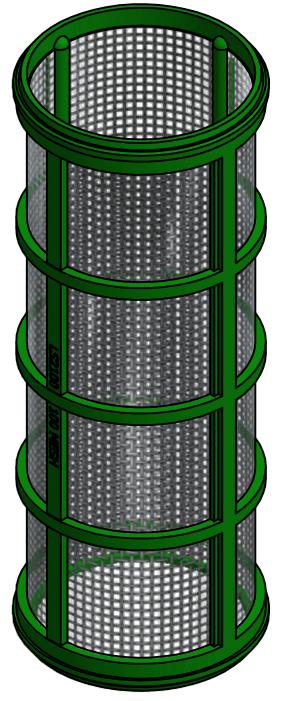

NOTE:

MATL: POLY RIBBED W/ 316SS SCREEN "P" SERIES ALL PP SCREEN

THIS DRAWING AND ALL INFORMATION CONTAINED THEREON ARE THE EXCLUSIVE PROPERTY OF BANJO CORPORATION.

UNLESS SPECIFICALLY NOTED, THIS DRAWING AND ITEMS SHOWN ON THIS DRAWING ARE SUBJECT TO CHANGE AT ANY TIME.

BANJO CORPORATION 150 BANJO DRIVE, CRAWFORDSVILLE, IN 47933 WEB SITE: WWW.BANJOCORP.COM E-MAIL: BANJOSALES@IDEXCORP.COM

DESCRIPTION

2" LS SCREEN - 100 MESH

PART NUMBER

LS2100

4

2