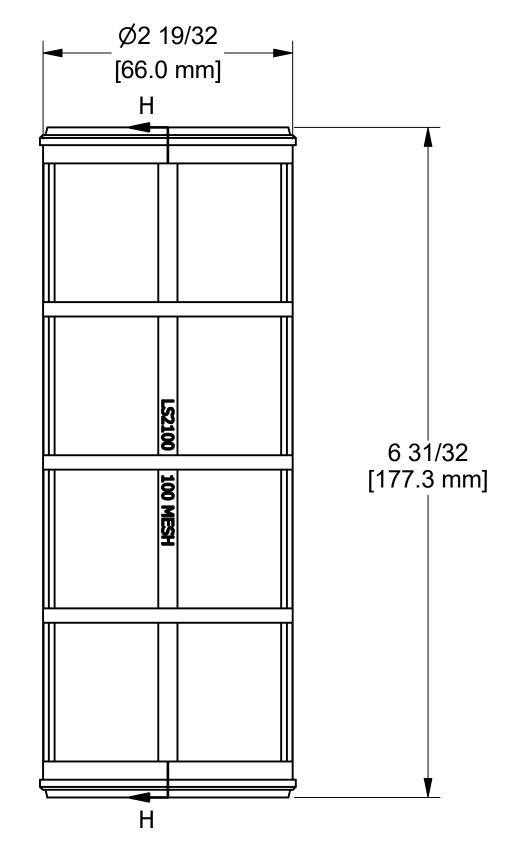

| <u>NO.</u> | MICRON | WREØ | <b>OPENING</b> | RIB COLOR |
|------------|--------|------|----------------|-----------|
|            |        |      |                |           |

| PART NO. | MICRON | WREØ  | <b>OPENING</b> | RIB COLOR                 |
|----------|--------|-------|----------------|---------------------------|
| LS206    | 3360   | .035  | .132           | WHITE                     |
| LS212    | 1680   | .023  | .060           | BLACK                     |
| LS220    | 841    | .016  | .034           | BEIGE                     |
| LS230    | 595    | .012  | .021           | FLAME RED (RAL#3000)      |
| LS250    | 297    | .009  | .011           | GENTIAN BLUE (RAL #5010)  |
| LS280    | 177    | .0055 | .007           | ZINC YELLOW (RAL #1018)   |
| LS2100   | 149    | .0045 | .005           | TRAFFIC GREEN (RAL #6024) |
| LS2120   | 116    | .0037 | .0046          | BLACK                     |
| LS2150   | 104    | .0026 | .0041          | PURE ORANGE (RAL #2004)   |
| LS212P   | 1680   | .032  | .066           | BLACK                     |
| LS220P   | 841    | .020  | .039           | BEIGE                     |
| LS250P   | 297    | .008  | .011           | GENTIAN BLUE (RAL #5010)  |

BANJO CORPORATION 150 BANJO DRIVE, CRAWFORDSVILLE, IN 47933 WEB SITE: WWW.BANJOCORP.COM E-MAIL: BANJOSALES@IDEXCORP.COM

DESCRIPTION

2" LS SCREEN - 100 MESH

PART NUMBER

LS2100

4

2