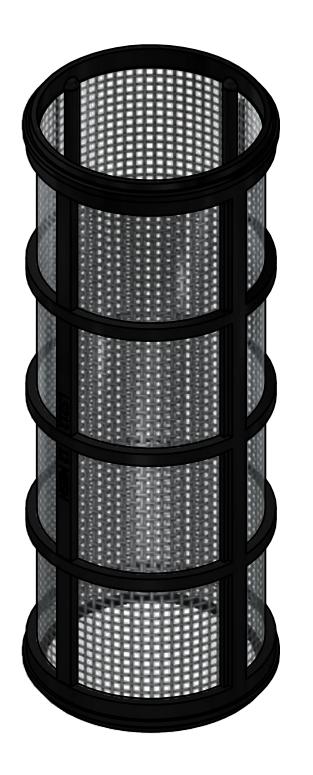

NOTE:

MATL: POLY RIBBED W/ 316SS SCREEN "P" SERIES ALL PP SCREEN

| PART NO. | MICRON | WREØ  | <b>OPENING</b> | RIB COLOR                 |
|----------|--------|-------|----------------|---------------------------|
| LS206    | 3360   | .035  | .132           | WHITE                     |
| LS212    | 1680   | .023  | .060           | BLACK                     |
| LS220    | 841    | .016  | .034           | BEIGE                     |
| LS230    | 595    | .012  | .021           | FLAME RED (RAL #3000)     |
| LS250    | 297    | .009  | .011           | GENTIAN BLUE (RAL #5010)  |
| LS280    | 177    | .0055 | .007           | ZINC YELLOW (RAL #1018)   |
| LS2100   | 149    | .0045 | .005           | TRAFFIC GREEN (RAL #6024) |
| LS2120   | 116    | .0037 | .0046          | BLACK                     |
| LS2150   | 104    | .0026 | .0041          | PURE ORANGE (RAL #2004)   |
| LS212P   | 1680   | .032  | .066           | BLACK                     |
| LS220P   | 841    | .020  | .039           | BEIGE                     |
| LS250P   | 297    | .008  | .011           | GENTIAN BLUE (RAL #5010)  |

BANJO CORPORATION 150 BANJO DRIVE, CRAWFORDSVILLE, IN 47933 WEB SITE: WWW.BANJOCORP.COM E-MAIL: BANJOSALES@IDEXCORP.COM

DESCRIPTION

2" LS SCREEN - 12 MESH

PART NUMBER

LS212

4

2