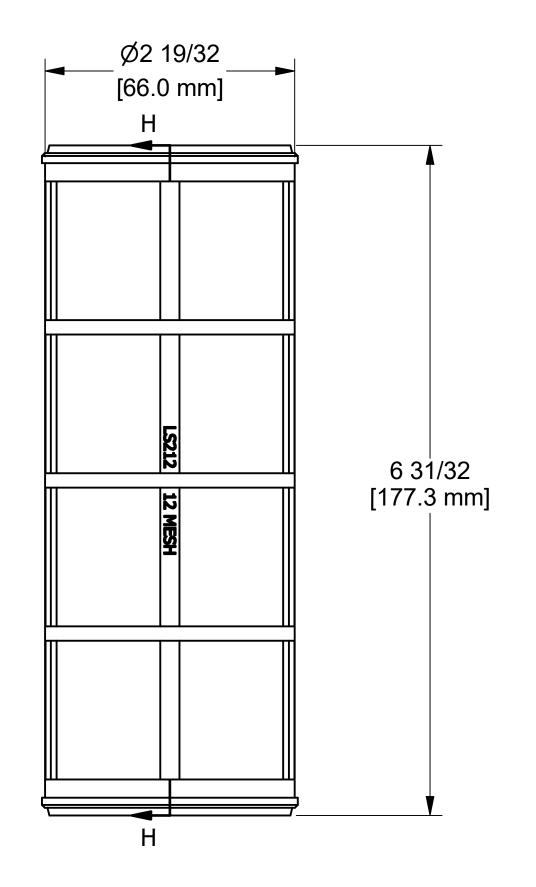

NOTE:

MATL: POLY RIBBED W/ 316SS SCREEN "P" SERIES ALL PP SCREEN

| PART NO. | MICRON | WREØ  | <b>OPENING</b> | RIB COLOR                 |
|----------|--------|-------|----------------|---------------------------|
| LS206    | 3360   | .035  | .132           | WHITE                     |
| LS212    | 1680   | .023  | .060           | BLACK                     |
| LS220    | 841    | .016  | .034           | BEIGE                     |
| LS230    | 595    | .012  | .021           | FLAME RED (RAL #3000)     |
| LS250    | 297    | .009  | .011           | GENTIAN BLUE (RAL #5010)  |
| LS280    | 177    | .0055 | .007           | ZINC YELLOW (RAL #1018)   |
| LS2100   | 149    | .0045 | .005           | TRAFFIC GREEN (RAL #6024) |
| LS2120   | 116    | .0037 | .0046          | BLACK                     |
| LS2150   | 104    | .0026 | .0041          | PURE ORANGE (RAL #2004)   |
| LS212P   | 1680   | .032  | .066           | BLACK                     |
| LS220P   | 841    | .020  | .039           | BEIGE                     |
| LS250P   | 297    | .008  | .011           | GENTIAN BLUE (RAL #5010)  |

BANJO CORPORATION 150 BANJO DRIVE, CRAWFORDSVILLE, IN 47933 WEB SITE: WWW.BANJOCORP.COM E-MAIL: BANJOSALES@IDEXCORP.COM

DESCRIPTION

2" LS SCREEN - 12 MESH

PART NUMBER

LS212

4

2