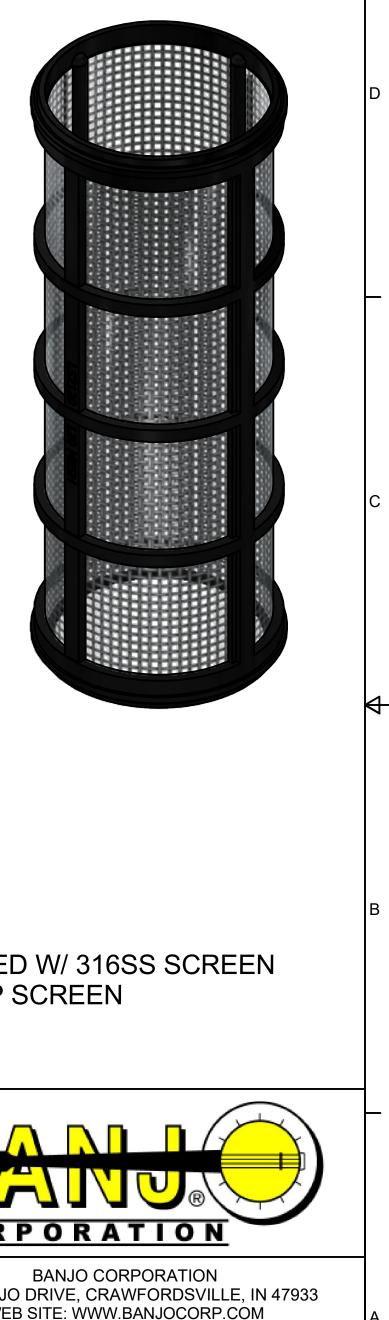

.039 BEIGE GENTIAN BLUE (RAL #5010) .011

3

3

4

| NOTE:                                                                                                        |                                                                                                                                                | В |
|--------------------------------------------------------------------------------------------------------------|------------------------------------------------------------------------------------------------------------------------------------------------|---|
|                                                                                                              | Y RIBBED W/ 316SS SCREEN<br>ALL PP SCREEN                                                                                                      |   |
|                                                                                                              | <b>BAND</b><br>CORPORATION                                                                                                                     |   |
| THIS DRAWING AND ALL<br>INFORMATION CONTAINED THEREON<br>ARE THE EXCLUSIVE PROPERTY OF<br>BANJO CORPORATION. | BANJO CORPORATION<br>150 BANJO DRIVE, CRAWFORDSVILLE, IN 47933<br>WEB SITE: WWW.BANJOCORP.COM<br>E-MAIL: BANJOSALES@IDEXCORP.COM<br>ESCRIPTION | A |
| UNLESS SPECIFICALLY NOTED, THIS<br>DRAWING AND ITEMS SHOWN ON                                                | 2" LS SCREEN - 120 MESH                                                                                                                        |   |
| 2                                                                                                            | LS2120                                                                                                                                         |   |