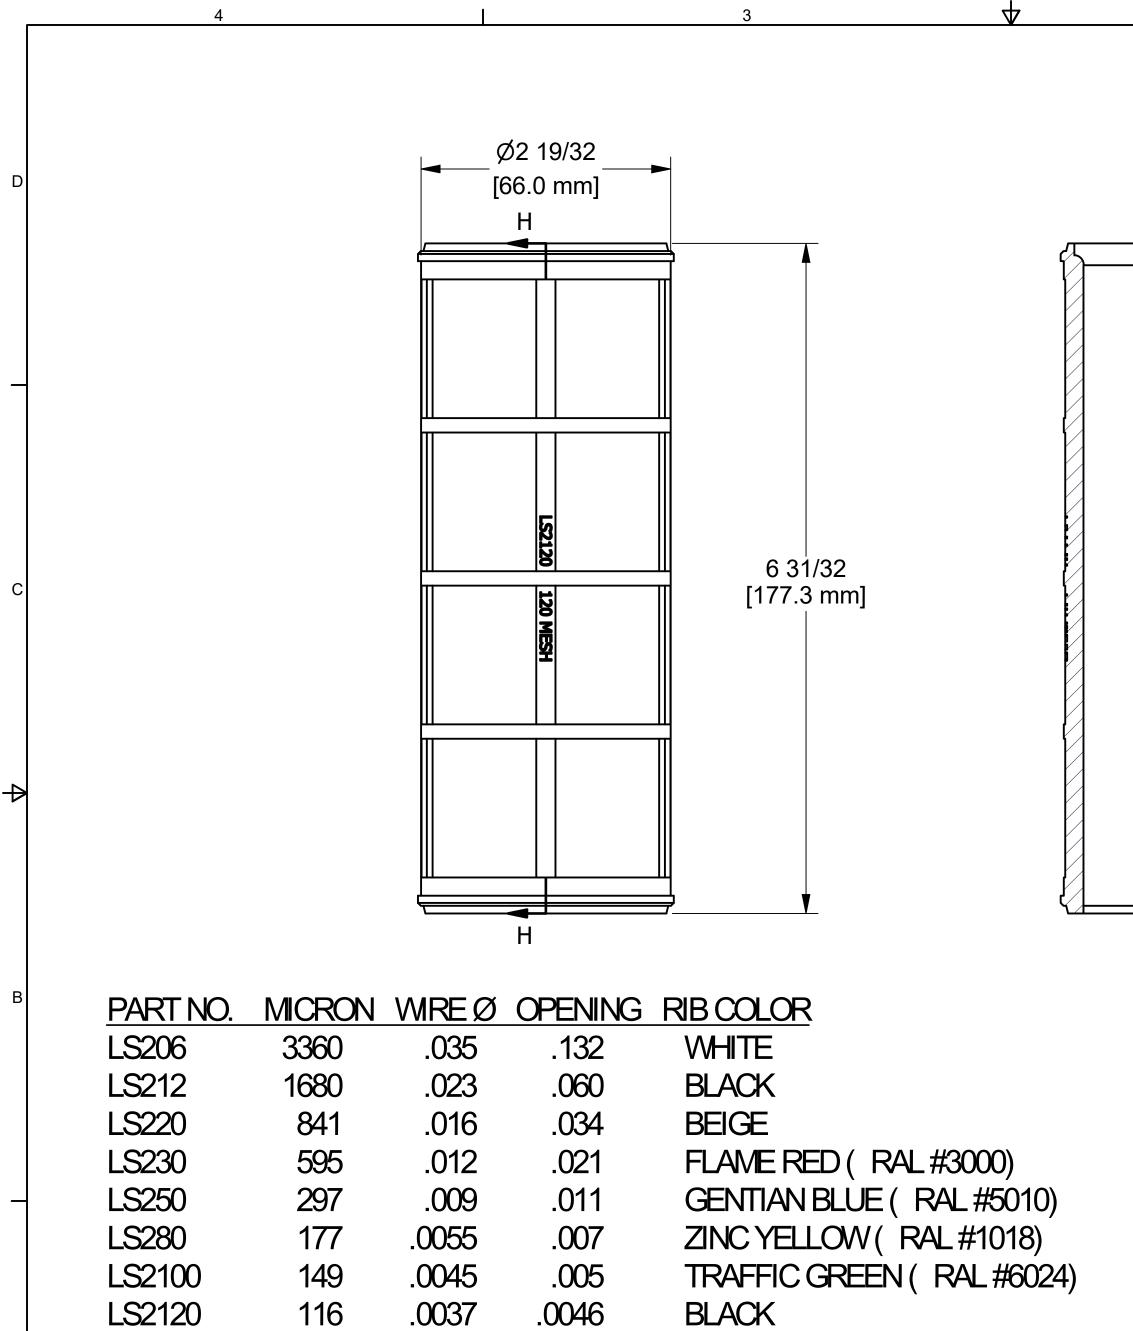

PURE ORANGE (RAL #2004) .0026 .0041 104 1680 .032 .066 BLACK 841 .020

800.

LS2150

LS212P

LS220P

LS250P

4

297

.039 BEIGE GENTIAN BLUE (RAL #5010) .011

3

3

4

| NOTE:                                                                                                        |                                                                                                                                                | В |
|--------------------------------------------------------------------------------------------------------------|------------------------------------------------------------------------------------------------------------------------------------------------|---|
|                                                                                                              | Y RIBBED W/ 316SS SCREEN<br>ALL PP SCREEN                                                                                                      |   |
|                                                                                                              | <b>BAND</b><br>CORPORATION                                                                                                                     |   |
| THIS DRAWING AND ALL<br>INFORMATION CONTAINED THEREON<br>ARE THE EXCLUSIVE PROPERTY OF<br>BANJO CORPORATION. | BANJO CORPORATION<br>150 BANJO DRIVE, CRAWFORDSVILLE, IN 47933<br>WEB SITE: WWW.BANJOCORP.COM<br>E-MAIL: BANJOSALES@IDEXCORP.COM<br>ESCRIPTION | A |
| UNLESS SPECIFICALLY NOTED, THIS<br>DRAWING AND ITEMS SHOWN ON                                                | 2" LS SCREEN - 120 MESH                                                                                                                        |   |
| 2                                                                                                            | LS2120                                                                                                                                         |   |