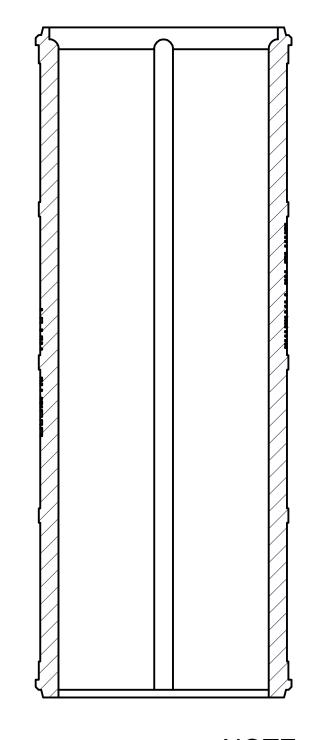

Ø2 19/32 [66.0 mm] 6 3 1/32 [177.3 mm]

NOTE:

MATL: POLY RIBBED W/ 316SS SCREEN "P" SERIES ALL PP SCREEN

| PART NO. | MICRON | WREØ  | OPENING | RIB COLOR                 |
|----------|--------|-------|---------|---------------------------|
| LS206    | 3360   | .035  | .132    | WHITE                     |
| LS212    | 1680   | .023  | .060    | BLACK                     |
| LS220    | 841    | .016  | .034    | BEIGE                     |
| LS230    | 595    | .012  | .021    | FLAME RED (RAL #3000)     |
| LS250    | 297    | .009  | .011    | GENTIAN BLUE (RAL #5010)  |
| LS280    | 177    | .0055 | .007    | ZINC YELLOW (RAL #1018)   |
| LS2100   | 149    | .0045 | .005    | TRAFFIC GREEN (RAL #6024) |
| LS2120   | 116    | .0037 | .0046   | BLACK                     |
| LS2150   | 104    | .0026 | .0041   | PURE ORANGE (RAL #2004)   |
| LS212P   | 1680   | .032  | .066    | BLACK                     |
| LS220P   | 841    | .020  | .039    | BEIGE                     |
| LS250P   | 297    | .008  | .011    | GENTIAN BLUE (RAL #5010)  |

BANJO CORPORATION 150 BANJO DRIVE, CRAWFORDSVILLE, IN 47933 WEB SITE: WWW.BANJOCORP.COM E-MAIL: BANJOSALES@IDEXCORP.COM

DESCRIPTION

2" LS SCREEN - 30 MESH

PART NUMBER

LS230

4

2