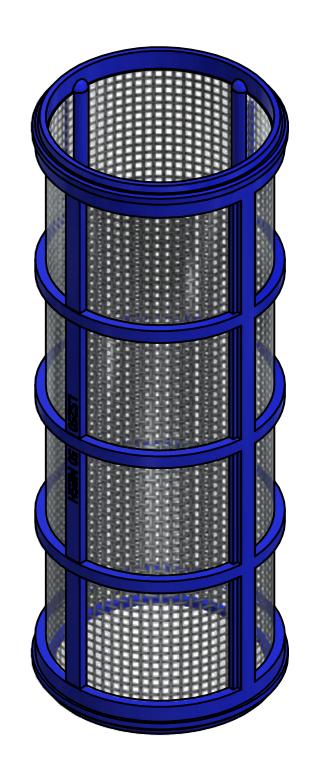

BANJO CORPORATION 150 BANJO DRIVE, CRAWFORDSVILLE, IN 47933 WEB SITE: WWW.BANJOCORP.COM E-MAIL: BANJOSALES@IDEXCORP.COM

DESCRIPTION

2" LS SCREEN - 50 MESH

PART NUMBER

LS250

297

800.

LS250P