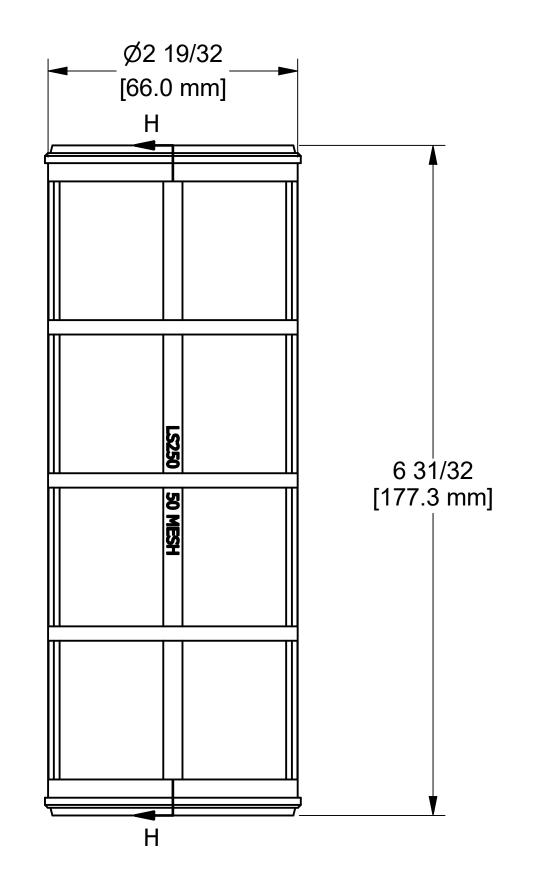

BANJO CORPORATION 150 BANJO DRIVE, CRAWFORDSVILLE, IN 47933 WEB SITE: WWW.BANJOCORP.COM E-MAIL: BANJOSALES@IDEXCORP.COM

DESCRIPTION

2" LS SCREEN - 50 MESH

PART NUMBER

LS250

297

800.

LS250P