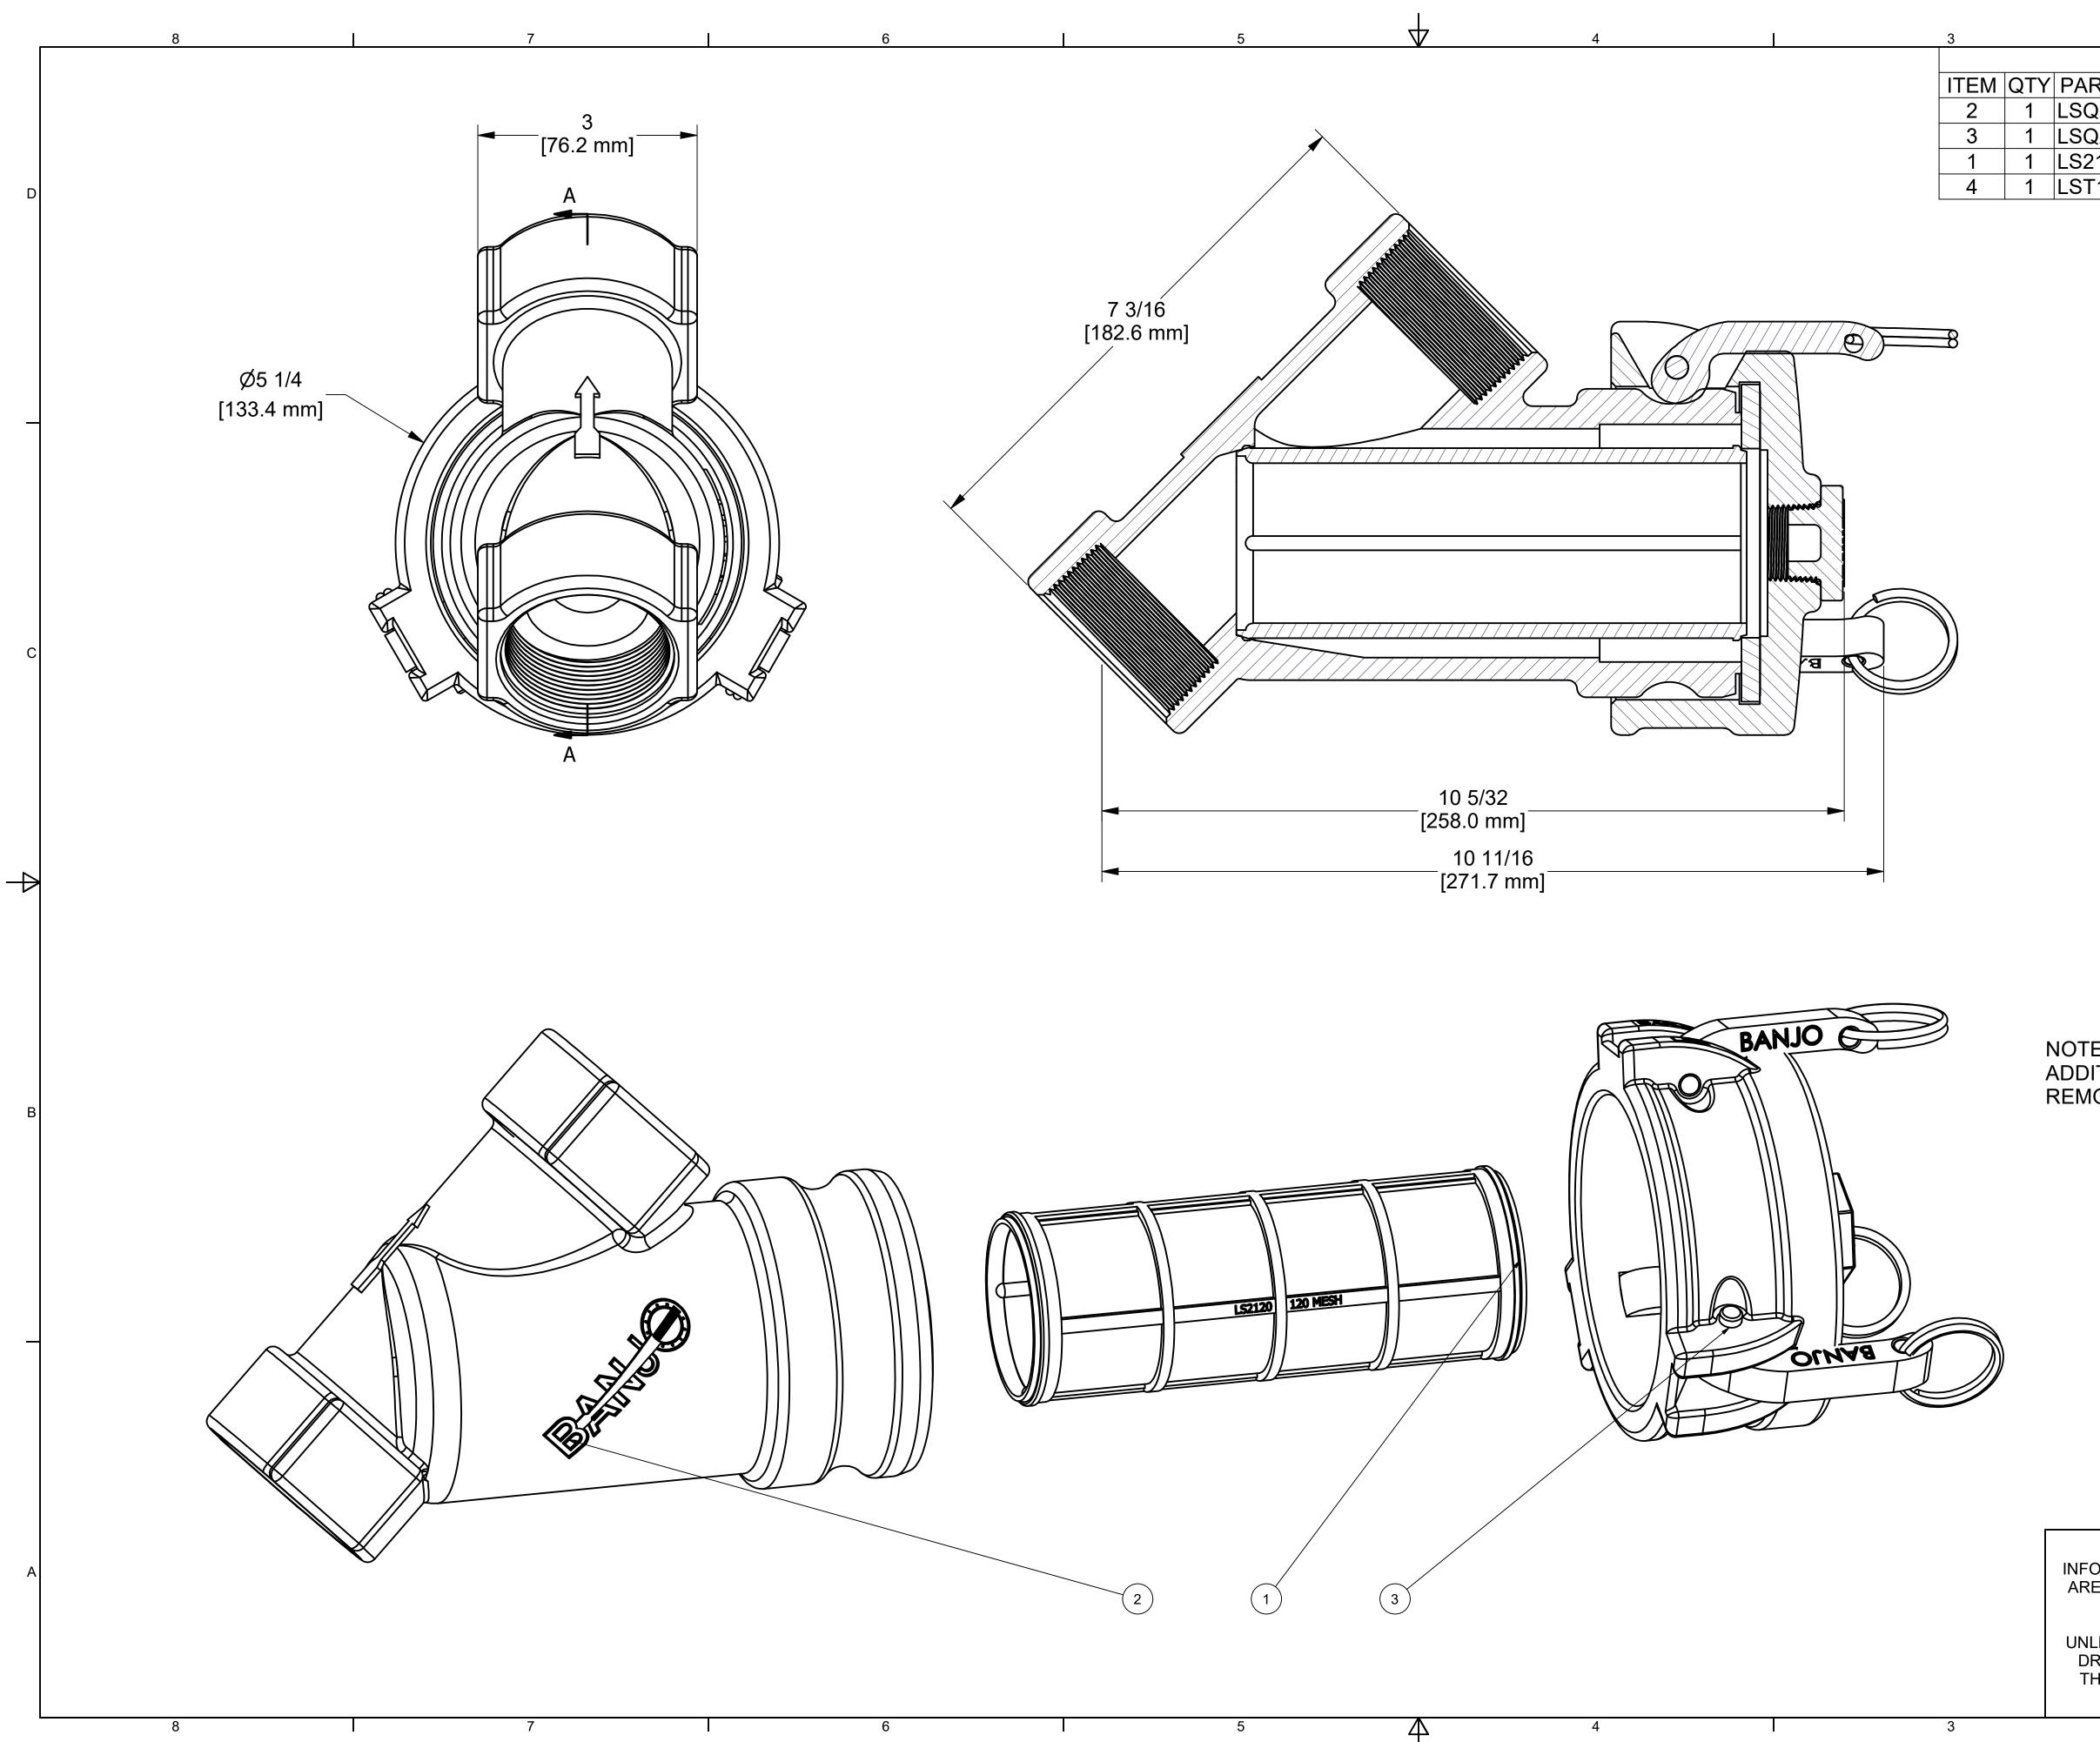

|            | 2                       | 1                    |
|------------|-------------------------|----------------------|
| Parts List |                         |                      |
| ART NUMBER | DESCRIPTION             |                      |
| Q200-B     | 2" LINE STRAINER BODY \ | W/ MALE ADAPTER BOWL |
| Q200-C     | LSQ LINE STRAINER CAP   |                      |
| 2120       | 2" LS SCREEN - 120 MESH |                      |
| T1100D     | 100 PSI DECAL (N/S)     |                      |
|            |                         |                      |

NOTE: ADDITIONAL CLEARANCE REQ'D FOR SCREEN REMOVAL: 7"

|                                | <b>BAND</b><br>CORPORATION                |  |
|--------------------------------|-------------------------------------------|--|
| THIS DRAWING AND ALL           | BANJO CORPORATION                         |  |
| FORMATION CONTAINED THEREON    | 150 BANJO DRIVE, CRAWFORDSVILLE, IN 47933 |  |
| RE THE EXCLUSIVE PROPERTY OF   | WEB SITE: WWW.BANJOCORP.COM               |  |
| BANJO CORPORATION.             | E-MAIL: BANJOSALES@IDEXCORP.COM           |  |
| NLESS SPECIFICALLY NOTED, THIS | 2" NPT LINE STRAINER W/ 120 MESH          |  |
| DRAWING AND ITEMS SHOWN ON     | SCREEN                                    |  |
| THIS DRAWING ARE SUBJECT TO    | PART NUMBER                               |  |
| CHANGE AT ANY TIME.            | LSQ200-120                                |  |
| 2                              | 1                                         |  |