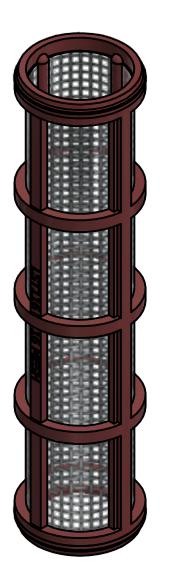

**BANJO CORPORATION** 150 BANJO DRIVE, CRAWFORDSVILLE, IN 47933 WEB SITE: WWW.BANJOCORP.COM E-MAIL: BANJOSALES@IDEXCORP.COM

DESCRIPTION

1" LST SCREEN - 16 MESH

PART NUMBER

LST116

4

2