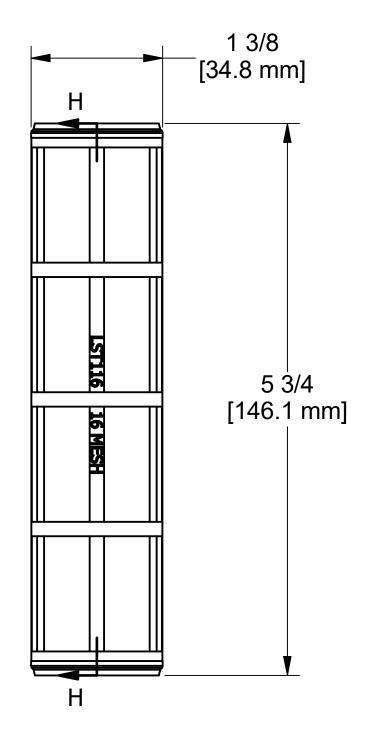

NOTE:

MICRON WIRE Ø OPENING RIB COLOR PART NO. LST116 BROWN RED (RAL#3011) 1190 .018 .044 LST130 595 .012 .021 FLAME RED (RAL#3000) LST150 297 .009 .011 GENTIAN BLUE (RAL #5010) LST180 177 .007 .0055 ZINC YELLOW (RAL#1018) TRAFFIC GREEN (RAL#6024) .005 LST1100 149 .0045

**BANJO CORPORATION** 150 BANJO DRIVE, CRAWFORDSVILLE, IN 47933 WEB SITE: WWW.BANJOCORP.COM E-MAIL: BANJOSALES@IDEXCORP.COM

DESCRIPTION

1" LST SCREEN - 16 MESH

PART NUMBER

LST116

4

2