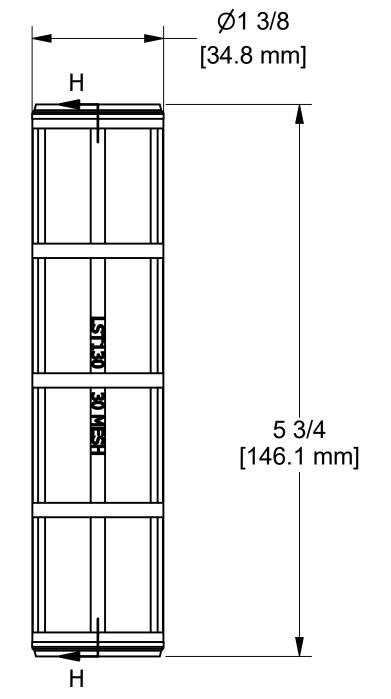

NOTE:

| PART NO. | MICRON | WRE Ø | <b>OPENING</b> | RIB COLOR                |
|----------|--------|-------|----------------|--------------------------|
| LST116   | 1190   | .018  | .044           | BROWN RED (RAL#3011)     |
| LST130   | 595    | .012  | .021           | FLAME RED (RAL#3000)     |
| LST150   | 297    | .009  | .011           | GENTIAN BLUE (RAL #5010) |
| LST180   | 177    | .0055 | .007           | ZINC YELLOW (RAL#1018)   |
| LST1100  | 149    | .0045 | .005           | TRAFFIC GREEN (RAL#6024) |

MATL: POLY RIBBED W/ 316SS SCREEN "P" SERIES ALL PP SCREEN

THIS DRAWING AND ALL INFORMATION CONTAINED THEREON ARE THE EXCLUSIVE PROPERTY OF BANJO CORPORATION.

UNLESS SPECIFICALLY NOTED, THIS DRAWING AND ITEMS SHOWN ON THIS DRAWING ARE SUBJECT TO CHANGE AT ANY TIME.

BANJO CORPORATION 150 BANJO DRIVE, CRAWFORDSVILLE, IN 47933 WEB SITE: WWW.BANJOCORP.COM E-MAIL: BANJOSALES@IDEXCORP.COM

DESCRIPTION

1" LST SCREEN - 30 MESH

PART NUMBER

LST130

4