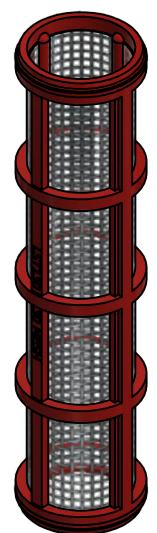

NOTE:

| PART NO. | MICRON | WRE Ø | <b>OPENING</b> | RIB COLOR                |
|----------|--------|-------|----------------|--------------------------|
| LST116   | 1190   | .018  | .044           | BROWN RED (RAL#3011)     |
| LST130   | 595    | .012  | .021           | FLAME RED (RAL#3000)     |
| LST150   | 297    | .009  | .011           | GENTIAN BLUE (RAL #5010) |
| LST180   | 177    | .0055 | .007           | ZINC YELLOW (RAL#1018)   |
| LST1100  | 149    | .0045 | .005           | TRAFFIC GREEN (RAL#6024) |

MATL: POLY RIBBED W/ 316SS SCREEN "P" SERIES ALL PP SCREEN

THIS DRAWING AND ALL INFORMATION CONTAINED THEREON ARE THE EXCLUSIVE PROPERTY OF BANJO CORPORATION.

UNLESS SPECIFICALLY NOTED, THIS DRAWING AND ITEMS SHOWN ON THIS DRAWING ARE SUBJECT TO CHANGE AT ANY TIME.

BANJO CORPORATION 150 BANJO DRIVE, CRAWFORDSVILLE, IN 47933 WEB SITE: WWW.BANJOCORP.COM E-MAIL: BANJOSALES@IDEXCORP.COM

DESCRIPTION

1" LST SCREEN - 30 MESH

PART NUMBER

LST130

4