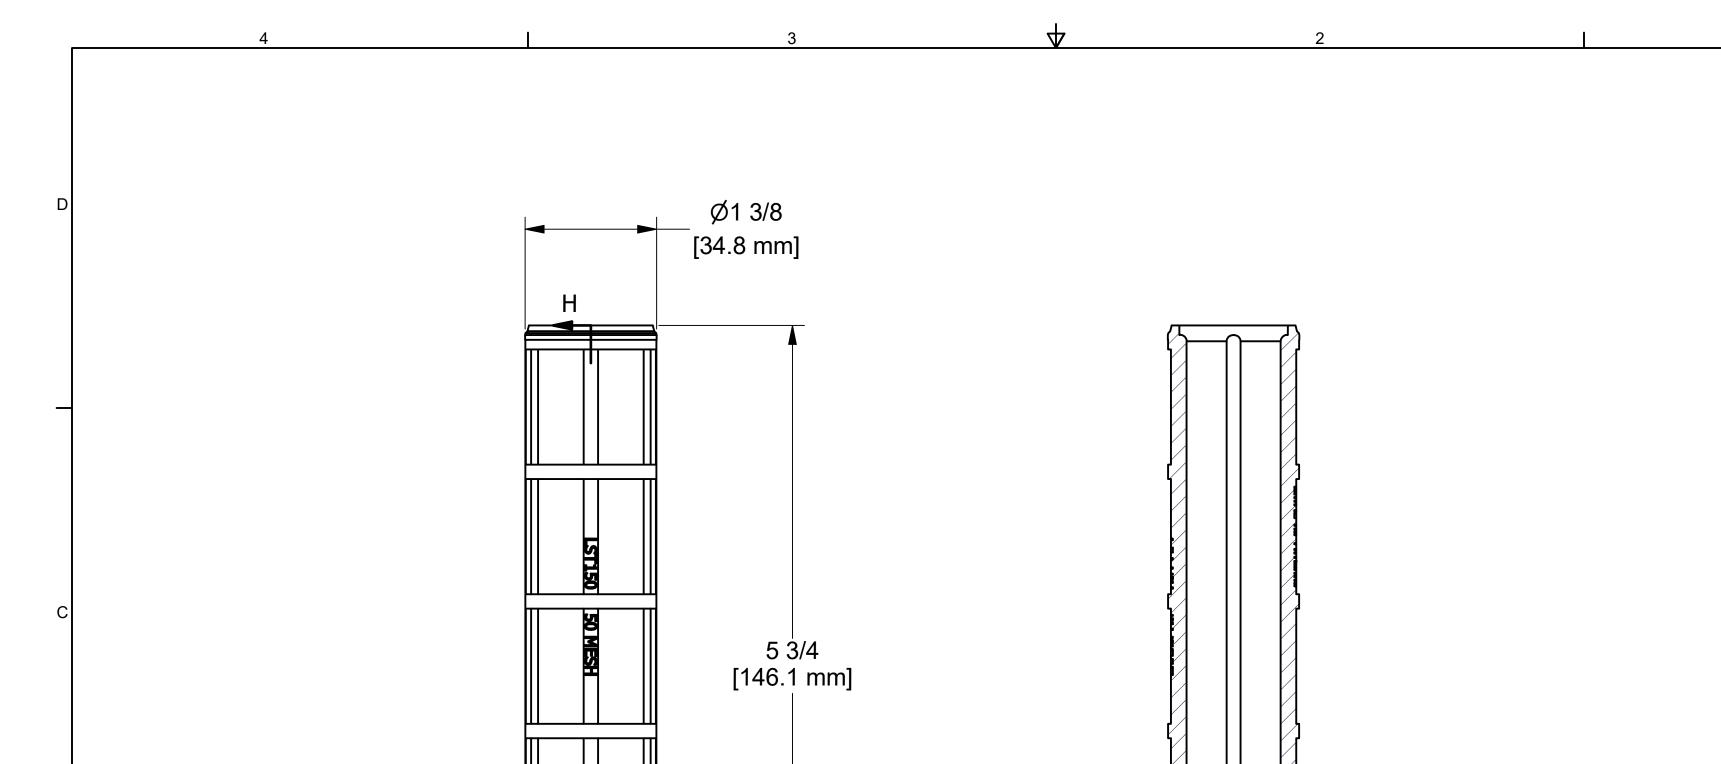

NOTE:

| PART NO. | MICRON | WREØ  | <b>OPENING</b> | RIB COLOR                |
|----------|--------|-------|----------------|--------------------------|
| LST116   | 1190   | .018  | .044           | BROWN RED (RAL#3011)     |
| LST130   | 595    | .012  | .021           | FLAME RED (RAL #3000)    |
| LST150   | 297    | .009  | .011           | GENTIAN BLUE (RAL #5010) |
| LST180   | 177    | .0055 | .007           | ZINC YELLOW (RAL#1018)   |
| LST1100  | 149    | .0045 | .005           | TRAFFIC GREEN (RAL#6024) |

150 BANJO DRIVE, CRAWFORDSVILLE, IN 47933 WEB SITE: WWW.BANJOCORP.COM E-MAIL: BANJOSALES@IDEXCORP.COM

DESCRIPTION

1" LST SCREEN - 50 MESH

PART NUMBER

LST150

4

2