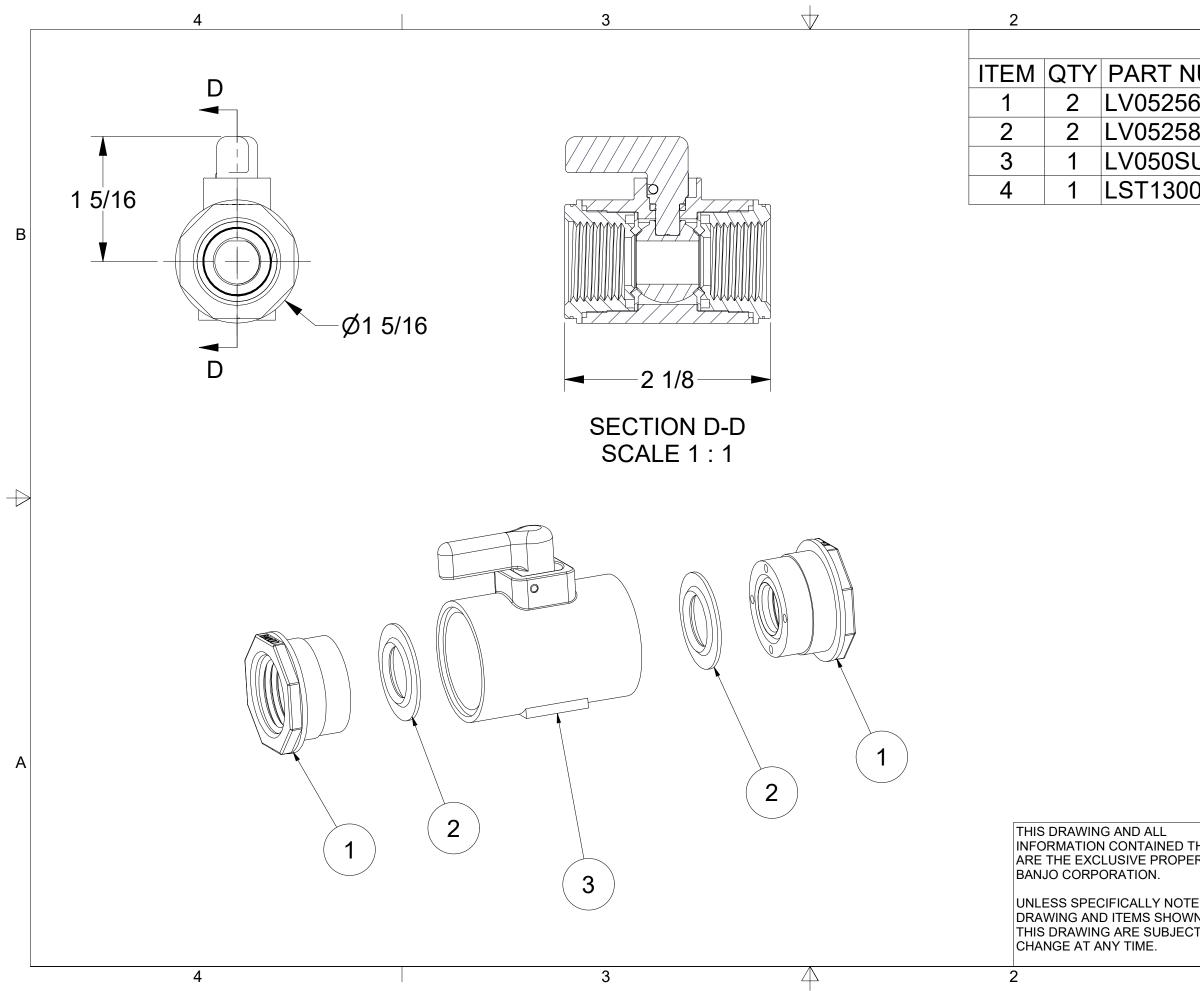

|                             |      | 1                                                                                                                        | - |
|-----------------------------|------|--------------------------------------------------------------------------------------------------------------------------|---|
| Parts List                  |      |                                                                                                                          |   |
| NUMBI                       | ER   | DESCRIPTION                                                                                                              |   |
| 6                           |      | 1/2" NPT ENDPLATE                                                                                                        |   |
| 8V                          |      | 1/2" MICRO-VALVE SEAT                                                                                                    |   |
| SUBV                        |      | LV050 Sub-Assembly                                                                                                       |   |
| 0D                          |      | PSI DECAL (N/S)                                                                                                          |   |
|                             |      |                                                                                                                          | A |
|                             |      |                                                                                                                          |   |
| THEREON<br>ERTY OF          | 150  | ANJO CORPORATION<br>BANJO DRIVE, CRAWFORDSVILLE, IN 47933<br>WEB SITE: WWW.BANJOCORP.COM<br>E-MAIL: SALES1@BANJOCORP.COM | - |
| TED, THIS<br>WN ON<br>CT TO |      | RIPTION<br>1/2" FEMALE NPT MICROVALVE                                                                                    |   |
| 0110                        | PART | NUMBER<br>LV050V                                                                                                         |   |
|                             |      | 1                                                                                                                        | J |
|                             |      |                                                                                                                          |   |