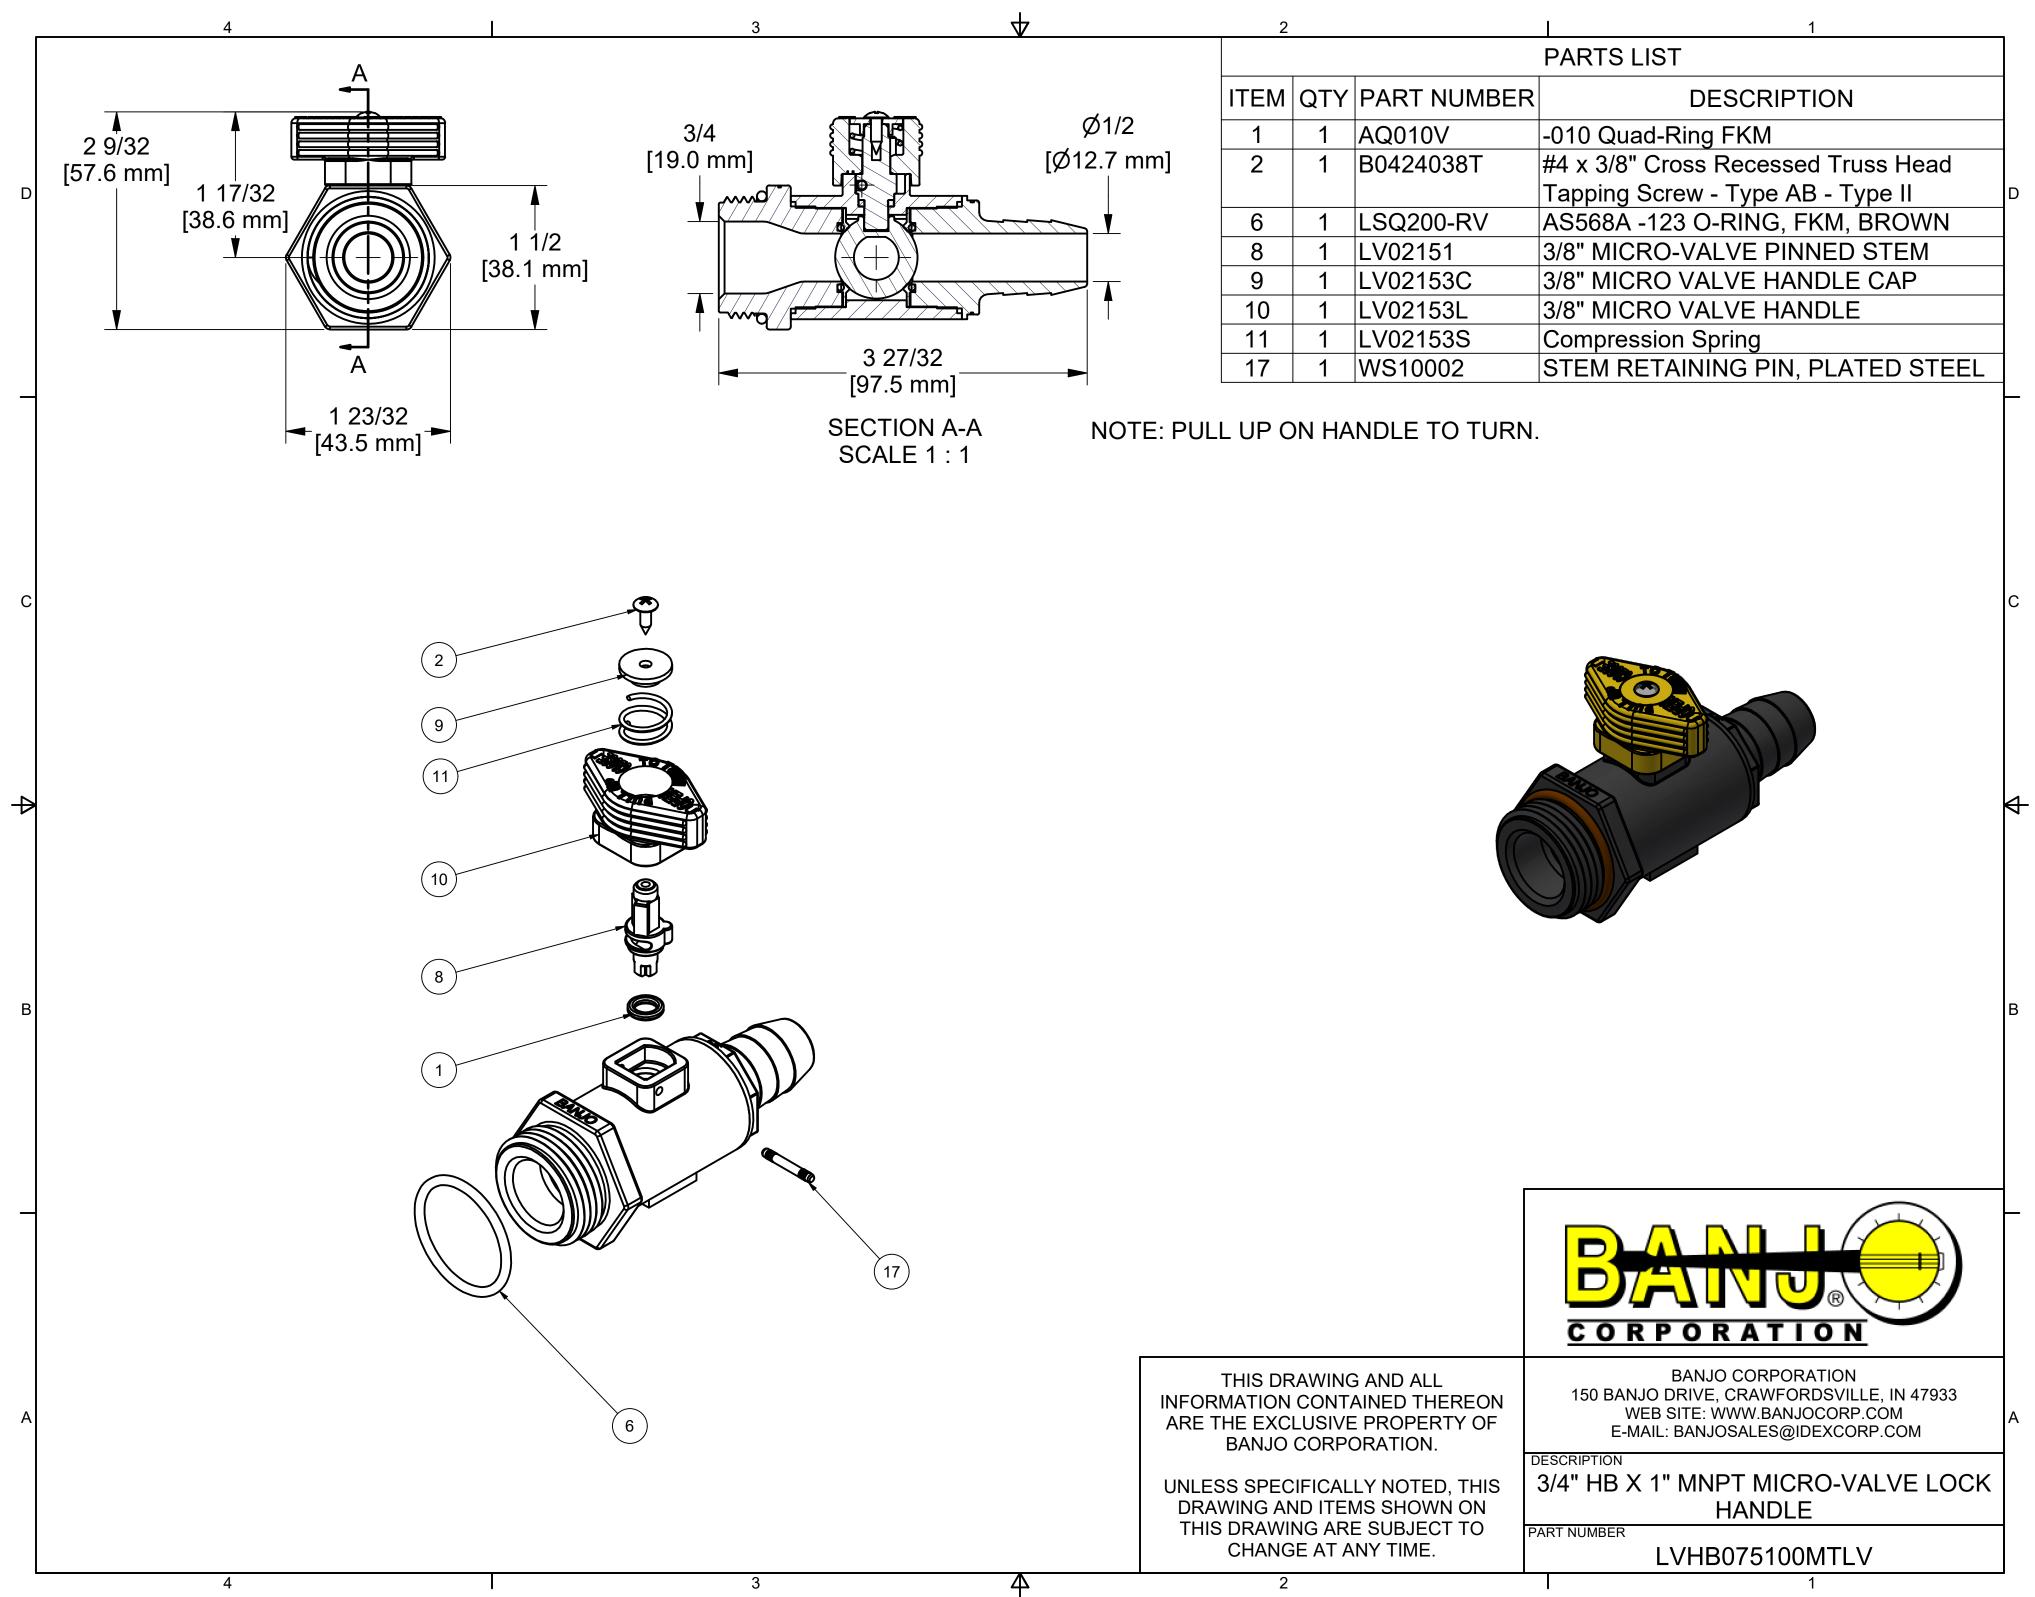

|            | 2    |     |             | 1                                   | _ |
|------------|------|-----|-------------|-------------------------------------|---|
| PARTS LIST |      |     |             | PARTS LIST                          |   |
|            | ITEM | QTY | PART NUMBER | DESCRIPTION                         |   |
|            | 1    | 1   | AQ010V      | -010 Quad-Ring FKM                  |   |
|            | 2    | 1   | B0424038T   | #4 x 3/8" Cross Recessed Truss Head |   |
|            |      |     |             | Tapping Screw - Type AB - Type II   | D |
|            | 6    | 1   | LSQ200-RV   | AS568A -123 O-RING, FKM, BROWN      |   |
|            | 8    | 1   | LV02151     | 3/8" MICRO-VALVE PINNED STEM        |   |
|            | 9    | 1   | LV02153C    | 3/8" MICRO VALVE HANDLE CAP         |   |
|            | 10   | 1   | LV02153L    | 3/8" MICRO VALVE HANDLE             |   |
|            | 11   | 1   | LV02153S    | Compression Spring                  |   |
|            | 17   | 1   | WS10002     | STEM RETAINING PIN, PLATED STEEL    |   |