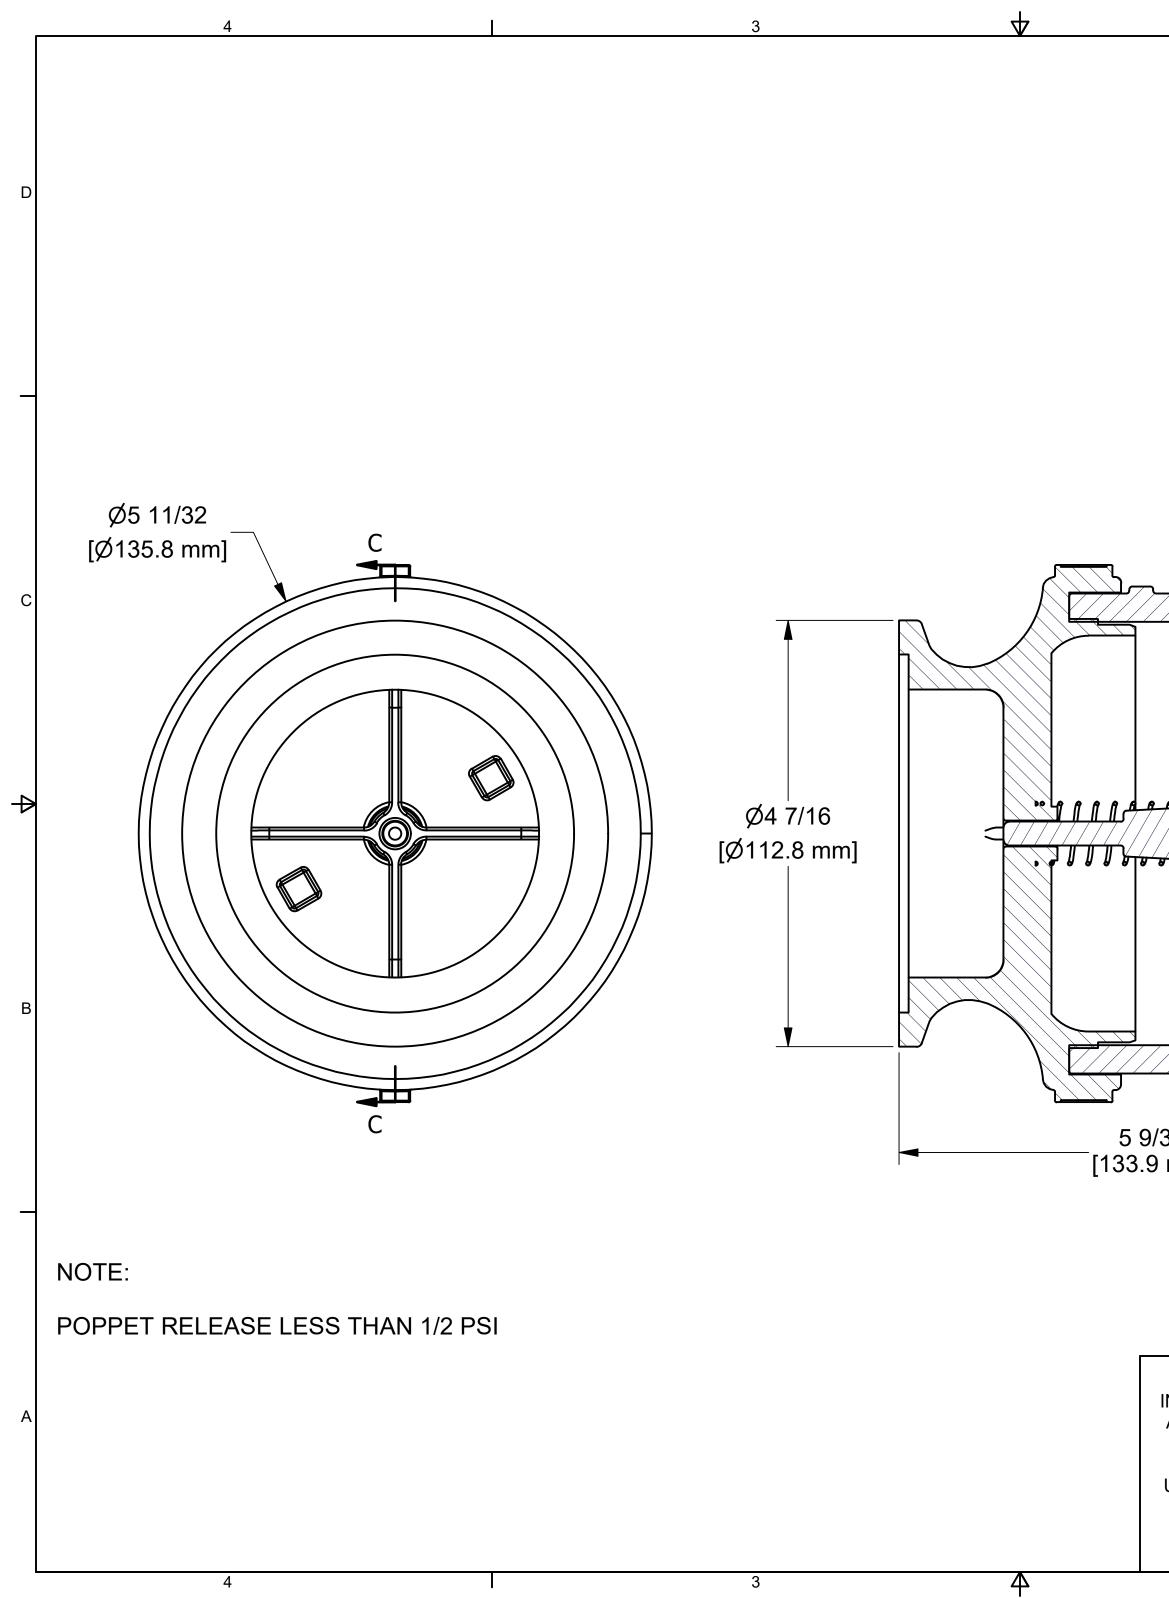

| 2                                                                                                                   | I 1                                                                                                                                             | 1 |
|---------------------------------------------------------------------------------------------------------------------|-------------------------------------------------------------------------------------------------------------------------------------------------|---|
|                                                                                                                     |                                                                                                                                                 | D |
|                                                                                                                     |                                                                                                                                                 | С |
|                                                                                                                     |                                                                                                                                                 | Ф |
| /32<br>9 mm]                                                                                                        |                                                                                                                                                 |   |
|                                                                                                                     | <b>CORPORATION</b>                                                                                                                              | - |
| THIS DRAWING AND ALL<br>INFORMATION CONTAINED THEREON<br>ARE THE EXCLUSIVE PROPERTY OF<br>BANJO CORPORATION.        | BANJO CORPORATION<br>150 BANJO DRIVE, CRAWFORDSVILLE, IN 47933<br>WEB SITE: WWW.BANJOCORP.COM<br>E-MAIL: BANJOSALES@IDEXCORP.COM<br>DESCRIPTION | A |
| UNLESS SPECIFICALLY NOTED, THIS<br>DRAWING AND ITEMS SHOWN ON<br>THIS DRAWING ARE SUBJECT TO<br>CHANGE AT ANY TIME. | 3" FULL PORT MANIFOLD CHECKVALVE<br>PART NUMBER<br>MCV301                                                                                       |   |
| 2                                                                                                                   |                                                                                                                                                 | J |