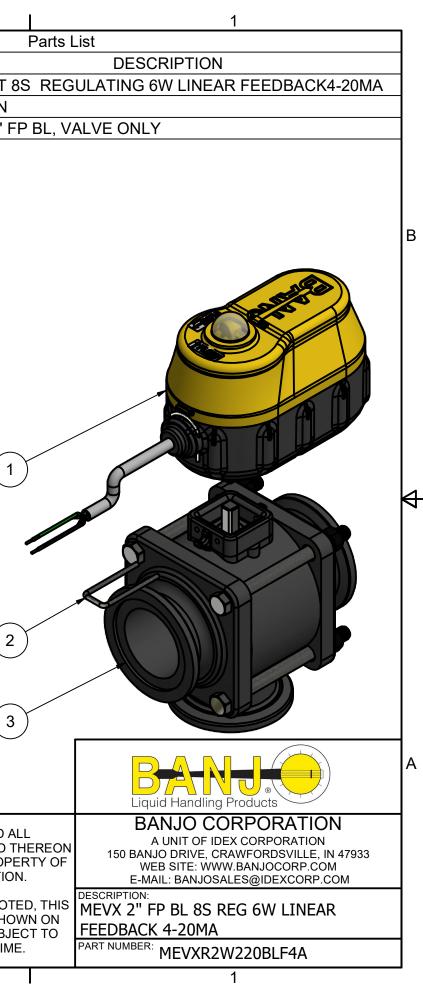

|      |     | 2           |           |
|------|-----|-------------|-----------|
|      |     |             |           |
| ITEM | QTY | PART NUMBER |           |
| 1    | 1   | EP31D82634  | EVX ACT 8 |
| 2    | 1   | EVP20001    | EV U-PIN  |
| 3    | 1   | MEVX220BLX  | MEVX 2" F |
|      |     |             |           |