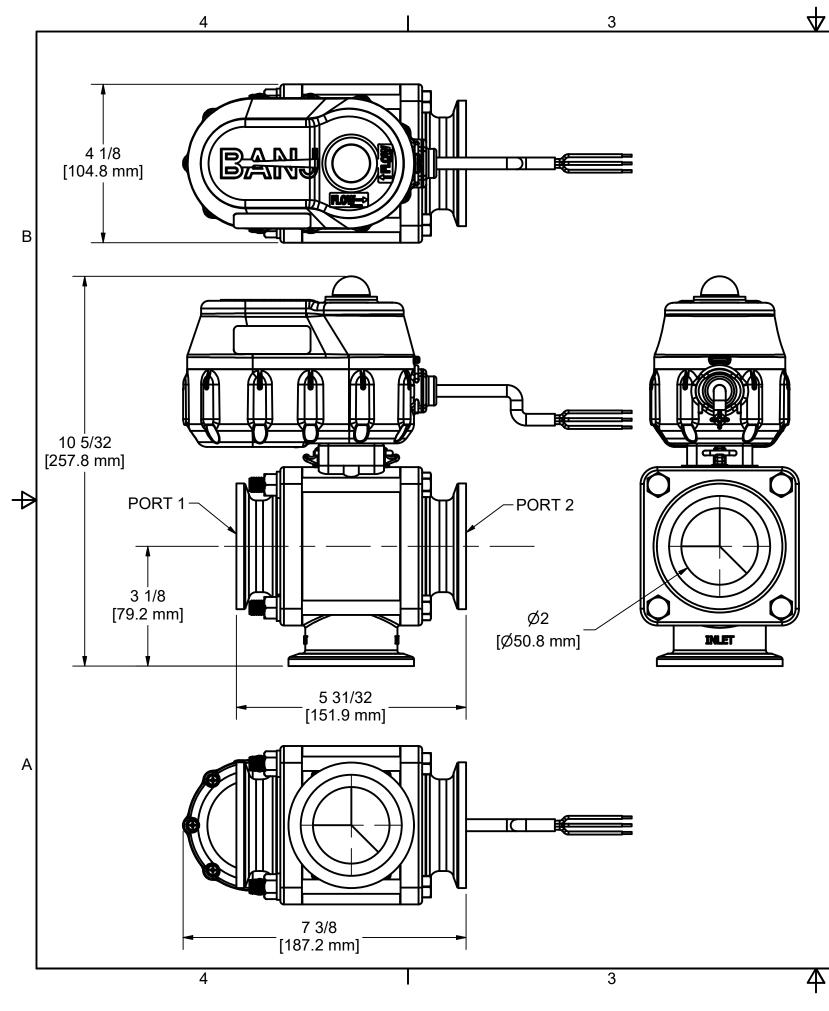

WIRING:

LOW CURRENT SIGNAL WIRES: RED = +12VDC (CCW, OPEN TO PORT 1) BLACK = +12VDC (CW, OPEN TO PORT 2)

HIGH CURRENT MOTOR DRIVE: WHITE = GND

ORANGE = +12VDC

FEEDBACK:

GREEN = 4-20mA (-) FEEDBACK BLUE = 4-20mA (+) FEEDBACK

NOTE: IF POWER SUPPLIED TO RED/BLACK SIMULTANEOUSLY, NO ROTATION WILL OCCUR.

WIRE LENGTH: 18" ± 1"

THIS DRAWING AND ALL INFORMATION CONTAINED THEREON ARE THE EXCLUSIVE PROPERTY OF BANJO CORPORATION. UNLESS SPECIFICALLY NOTED, THIS DRAWING AND ITEMS SHOWN ON THIS DRAWING ARE SUBJECT TO CHANGE AT ANY TIME.