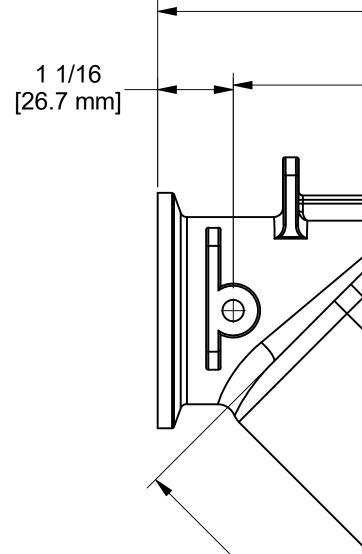

|                      |             | I              | 2                 | I                             | 1                                                                                  |   |
|----------------------|-------------|----------------|-------------------|-------------------------------|------------------------------------------------------------------------------------|---|
|                      |             |                | 1                 | Parts List                    |                                                                                    |   |
|                      | ITEM        | QTY            |                   |                               | SCRIPTION                                                                          |   |
|                      | 1           | 1              |                   | 2" LST SCREEN - 4 N           | <i>I</i> ESH                                                                       |   |
|                      | 2           | 1              |                   | DECAL (N/S)                   |                                                                                    |   |
|                      | 3           | 1              | MLS220C1          | MLS220 CAP ASSEM              |                                                                                    | 4 |
|                      | 4           | 1              | MLS220R1          | 2" FP LS RETAINING            |                                                                                    | D |
|                      | 5           | 1              | MLS222B           | MLS222 BODY WITH              | KIR2                                                                               | - |
|                      |             |                |                   |                               |                                                                                    |   |
|                      |             |                |                   |                               |                                                                                    |   |
|                      |             |                | •                 |                               |                                                                                    |   |
|                      |             | [2             | 9<br>228.6 mm]    |                               |                                                                                    |   |
|                      |             |                | 6 3/16<br>7.2 mm] | ►                             |                                                                                    |   |
| -                    |             | L . O          | <b>'</b>          |                               |                                                                                    |   |
| ┨                    |             |                |                   |                               |                                                                                    |   |
| Ľ                    | //          | 1/             |                   |                               |                                                                                    |   |
|                      | $\bigwedge$ | /              |                   |                               |                                                                                    | с |
|                      | / \         | $\backslash$   |                   |                               |                                                                                    |   |
|                      |             |                |                   |                               |                                                                                    |   |
| $\mathbf{\setminus}$ |             |                |                   |                               |                                                                                    |   |
|                      |             |                |                   |                               |                                                                                    |   |
|                      |             |                |                   |                               |                                                                                    |   |
|                      |             |                |                   | $\mathbb{N} \cong \mathbb{N}$ |                                                                                    |   |
|                      |             |                |                   | $\mathbf{\mathbf{Y}}$         |                                                                                    |   |
|                      |             |                |                   | $\mathcal{Y}$                 | $\rightarrow$                                                                      |   |
|                      |             |                | 1 3/4             |                               |                                                                                    |   |
|                      |             | [298           | 8.7 mm]           |                               |                                                                                    | в |
|                      |             |                |                   |                               |                                                                                    | В |
|                      |             |                |                   |                               | $\bigvee$                                                                          |   |
|                      |             |                |                   |                               |                                                                                    |   |
|                      |             |                |                   |                               |                                                                                    |   |
|                      |             |                |                   |                               |                                                                                    |   |
|                      |             |                |                   |                               |                                                                                    |   |
|                      |             |                |                   |                               |                                                                                    |   |
|                      |             |                |                   |                               |                                                                                    |   |
|                      |             |                |                   |                               |                                                                                    |   |
|                      |             |                |                   |                               |                                                                                    |   |
|                      |             | тні            | S DRAWING AND ALL | B                             | ANJO CORPORATION                                                                   |   |
|                      |             | DRMAT<br>E THE | ION CONTAINED THE | WEB SI                        | RIVE, CRAWFORDSVILLE, IN 47933<br>TE: WWW.BANJOCORP.COM<br>BANJOSALES@IDEXCORP.COM | A |
|                      |             |                | NJO CORPORATION.  |                               |                                                                                    |   |
|                      |             |                | PECIFICALLY NOTED |                               | FOLD LINE STRAINER - 4<br>MESH                                                     |   |
|                      |             | IIS DR         | AWING ARE SUBJEC  |                               |                                                                                    | - |
|                      |             |                | ANGE AT ANY TIME. |                               | MLS222-04                                                                          |   |
|                      |             |                | ANGE AT ANY TIME. | I                             | MLS222-04<br>1                                                                     |   |