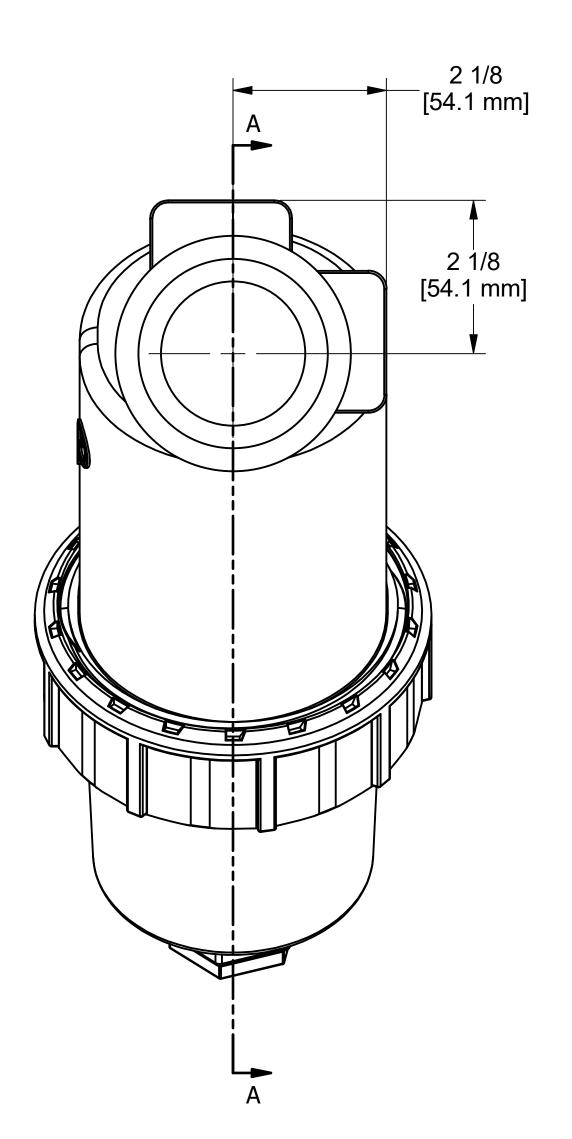

|                      |             | I              | 2                 | I                             | 1                                                                                  |   |
|----------------------|-------------|----------------|-------------------|-------------------------------|------------------------------------------------------------------------------------|---|
|                      |             |                | 1                 | Parts List                    |                                                                                    |   |
|                      | ITEM        | QTY            |                   |                               | SCRIPTION                                                                          |   |
|                      | 1           | 1              |                   | 2" LST SCREEN - 4 N           | <i>I</i> ESH                                                                       |   |
|                      | 2           | 1              |                   | DECAL (N/S)                   |                                                                                    |   |
|                      | 3           | 1              | MLS220C1          | MLS220 CAP ASSEM              |                                                                                    | 4 |
|                      | 4           | 1              | MLS220R1          | 2" FP LS RETAINING            |                                                                                    | D |
|                      | 5           | 1              | MLS222B           | MLS222 BODY WITH              | KIR2                                                                               | - |
|                      |             |                |                   |                               |                                                                                    |   |
|                      |             |                |                   |                               |                                                                                    |   |
|                      |             |                | •                 |                               |                                                                                    |   |
|                      |             | [2             | 9<br>228.6 mm]    |                               |                                                                                    |   |
|                      |             |                | 6 3/16<br>7.2 mm] | ►                             |                                                                                    |   |
| -                    |             | L . O          | <b>'</b>          |                               |                                                                                    |   |
| ┨                    |             |                |                   |                               |                                                                                    |   |
| Ľ                    | //          | 1/             |                   |                               |                                                                                    |   |
|                      | $\bigwedge$ | /              |                   |                               |                                                                                    | с |
|                      | / \         | $\backslash$   |                   |                               |                                                                                    |   |
|                      |             |                |                   |                               |                                                                                    |   |
| $\mathbf{\setminus}$ |             |                |                   |                               |                                                                                    |   |
|                      |             |                |                   |                               |                                                                                    |   |
|                      |             |                |                   |                               |                                                                                    |   |
|                      |             |                |                   | $\mathbb{N} \cong \mathbb{N}$ |                                                                                    |   |
|                      |             |                |                   | $\mathbf{\mathbf{Y}}$         |                                                                                    |   |
|                      |             |                |                   | $\mathcal{Y}$                 | $\rightarrow$                                                                      |   |
|                      |             |                | 1 3/4             |                               |                                                                                    |   |
|                      |             | [298           | 8.7 mm]           |                               |                                                                                    | в |
|                      |             |                |                   |                               |                                                                                    | В |
|                      |             |                |                   |                               | $\bigvee$                                                                          |   |
|                      |             |                |                   |                               |                                                                                    |   |
|                      |             |                |                   |                               |                                                                                    |   |
|                      |             |                |                   |                               |                                                                                    |   |
|                      |             |                |                   |                               |                                                                                    |   |
|                      |             |                |                   |                               |                                                                                    |   |
|                      |             |                |                   |                               |                                                                                    |   |
|                      |             |                |                   |                               |                                                                                    |   |
|                      |             |                |                   |                               |                                                                                    |   |
|                      |             | тні            | S DRAWING AND ALL | B                             | ANJO CORPORATION                                                                   |   |
|                      |             | DRMAT<br>E THE | ION CONTAINED THE | WEB SI                        | RIVE, CRAWFORDSVILLE, IN 47933<br>TE: WWW.BANJOCORP.COM<br>BANJOSALES@IDEXCORP.COM | A |
|                      |             |                | NJO CORPORATION.  |                               |                                                                                    |   |
|                      |             |                | PECIFICALLY NOTED |                               | FOLD LINE STRAINER - 4<br>MESH                                                     |   |
|                      |             | IIS DR         | AWING ARE SUBJEC  |                               |                                                                                    | - |
|                      |             |                | ANGE AT ANY TIME. |                               | MLS222-04                                                                          |   |
|                      |             |                | ANGE AT ANY TIME. | I                             | MLS222-04<br>1                                                                     |   |