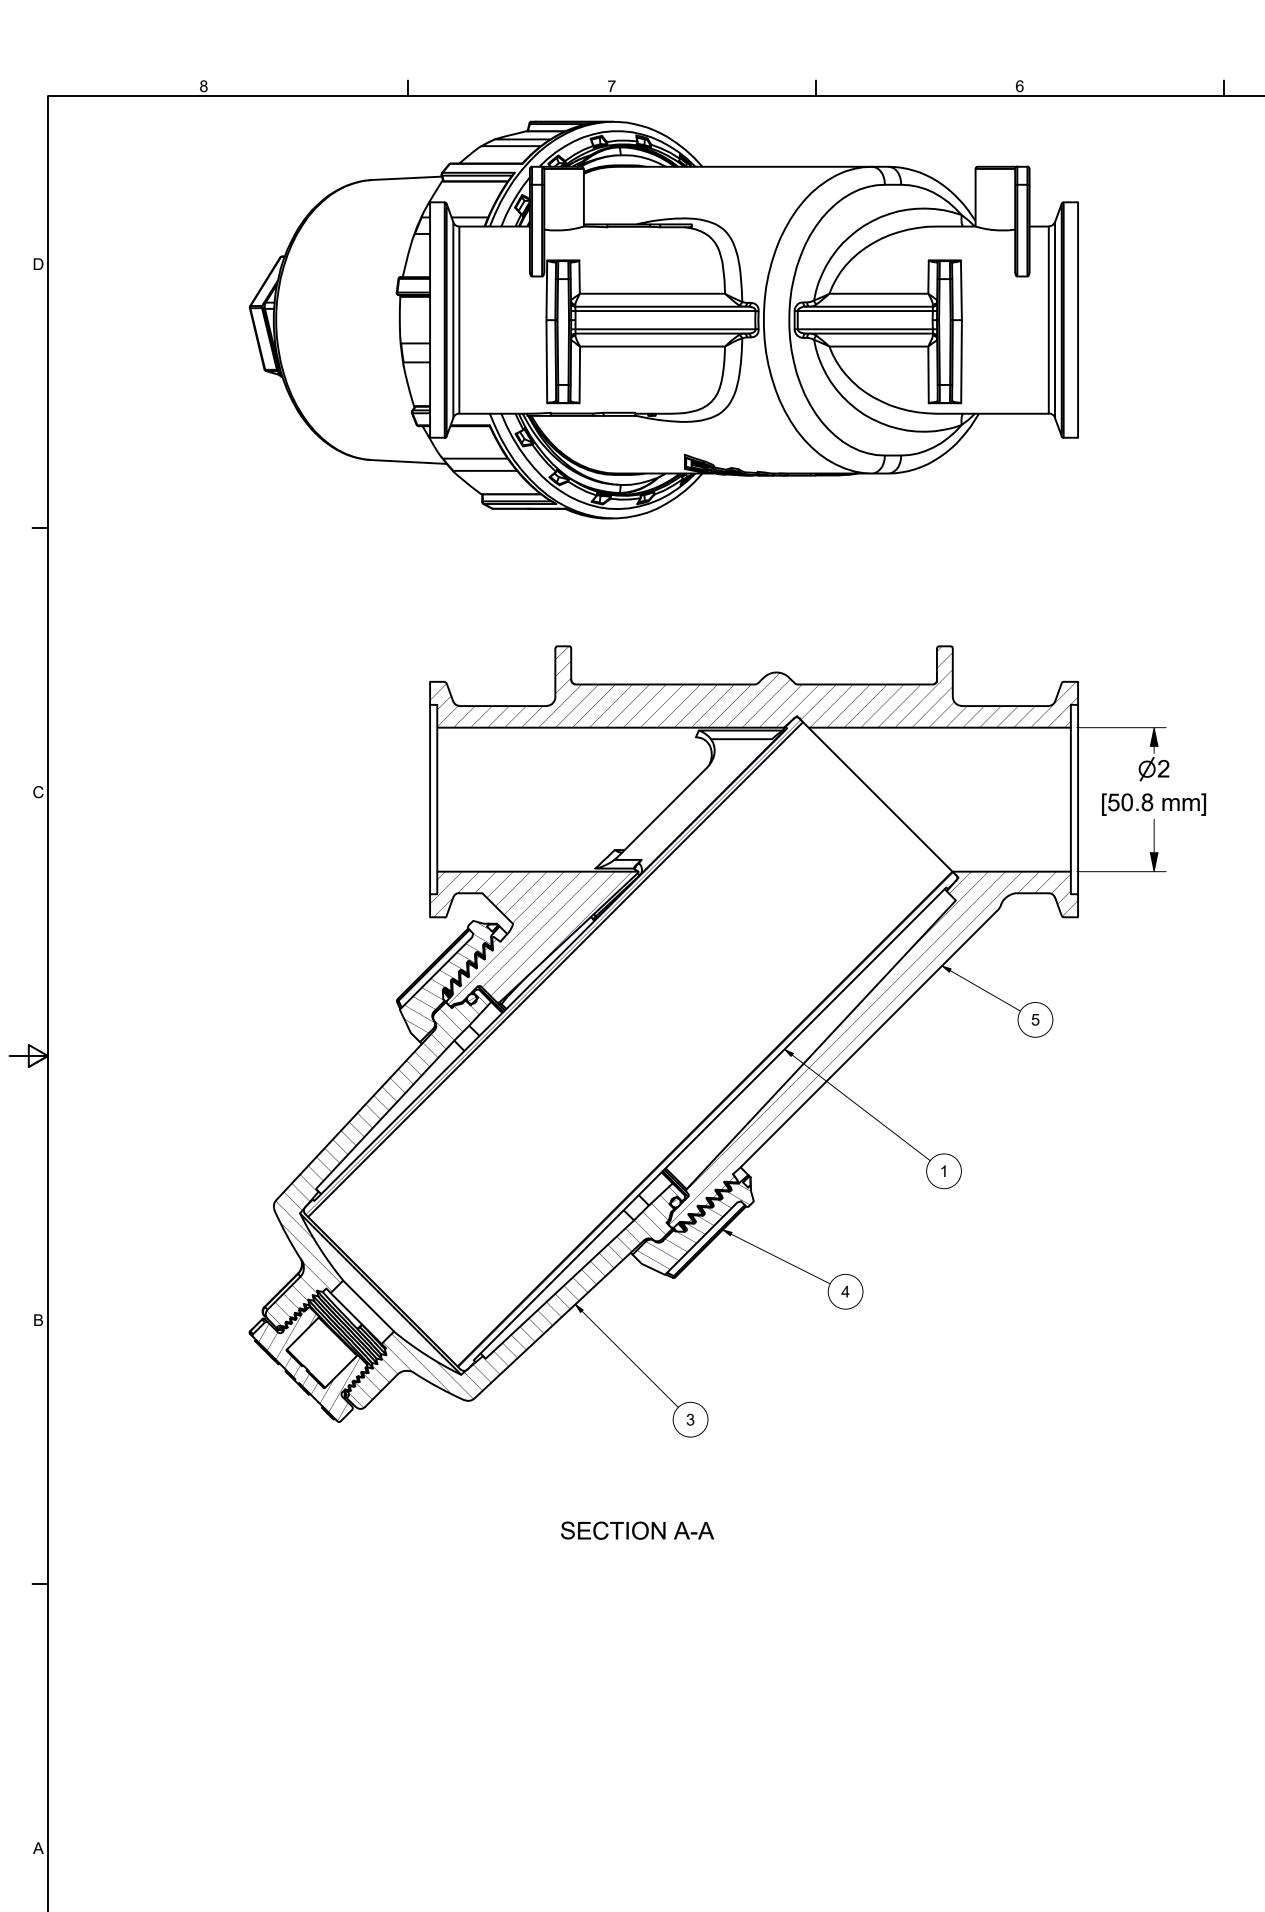

|                      |             | I              | 2                 | I                             | 1                                                                                  |   |
|----------------------|-------------|----------------|-------------------|-------------------------------|------------------------------------------------------------------------------------|---|
|                      |             |                | 1                 | Parts List                    |                                                                                    |   |
|                      | ITEM        | QTY            |                   |                               | SCRIPTION                                                                          |   |
|                      | 1           | 1              |                   | 2" LST SCREEN - 4 N           | <i>I</i> ESH                                                                       |   |
|                      | 2           | 1              |                   | DECAL (N/S)                   |                                                                                    |   |
|                      | 3           | 1              | MLS220C1          | MLS220 CAP ASSEM              |                                                                                    | 4 |
|                      | 4           | 1              | MLS220R1          | 2" FP LS RETAINING            |                                                                                    | D |
|                      | 5           | 1              | MLS222B           | MLS222 BODY WITH              | KIR2                                                                               | - |
|                      |             |                |                   |                               |                                                                                    |   |
|                      |             |                |                   |                               |                                                                                    |   |
|                      |             |                | •                 |                               |                                                                                    |   |
|                      |             | [2             | 9<br>228.6 mm]    |                               |                                                                                    |   |
|                      |             |                | 6 3/16<br>7.2 mm] | ►                             |                                                                                    |   |
| -                    |             | L . O          | <b>'</b>          |                               |                                                                                    |   |
| ┨                    |             |                |                   |                               |                                                                                    |   |
| Ľ                    | //          | 1/             |                   |                               |                                                                                    |   |
|                      | $\bigwedge$ | /              |                   |                               |                                                                                    | с |
|                      | / \         | $\backslash$   |                   |                               |                                                                                    |   |
|                      |             |                |                   |                               |                                                                                    |   |
| $\mathbf{\setminus}$ |             |                |                   |                               |                                                                                    |   |
|                      |             |                |                   |                               |                                                                                    |   |
|                      |             |                |                   |                               |                                                                                    |   |
|                      |             |                |                   | $\mathbb{N} \cong \mathbb{N}$ |                                                                                    |   |
|                      |             |                |                   | $\mathbf{\mathbf{Y}}$         |                                                                                    |   |
|                      |             |                |                   | $\mathcal{Y}$                 | $\rightarrow$                                                                      |   |
|                      |             |                | 1 3/4             |                               |                                                                                    |   |
|                      |             | [298           | 8.7 mm]           |                               |                                                                                    | в |
|                      |             |                |                   |                               |                                                                                    | В |
|                      |             |                |                   |                               | $\bigvee$                                                                          |   |
|                      |             |                |                   |                               |                                                                                    |   |
|                      |             |                |                   |                               |                                                                                    |   |
|                      |             |                |                   |                               |                                                                                    |   |
|                      |             |                |                   |                               |                                                                                    |   |
|                      |             |                |                   |                               |                                                                                    |   |
|                      |             |                |                   |                               |                                                                                    |   |
|                      |             |                |                   |                               |                                                                                    |   |
|                      |             |                |                   |                               |                                                                                    |   |
|                      |             | тні            | S DRAWING AND ALL | B                             | ANJO CORPORATION                                                                   |   |
|                      |             | DRMAT<br>E THE | ION CONTAINED THE | WEB SI                        | RIVE, CRAWFORDSVILLE, IN 47933<br>TE: WWW.BANJOCORP.COM<br>BANJOSALES@IDEXCORP.COM | A |
|                      |             |                | NJO CORPORATION.  |                               |                                                                                    |   |
|                      |             |                | PECIFICALLY NOTED |                               | FOLD LINE STRAINER - 4<br>MESH                                                     |   |
|                      |             | IIS DR         | AWING ARE SUBJEC  |                               |                                                                                    | - |
|                      |             |                | ANGE AT ANY TIME. |                               | MLS222-04                                                                          |   |
|                      |             |                | ANGE AT ANY TIME. | I                             | MLS222-04<br>1                                                                     |   |