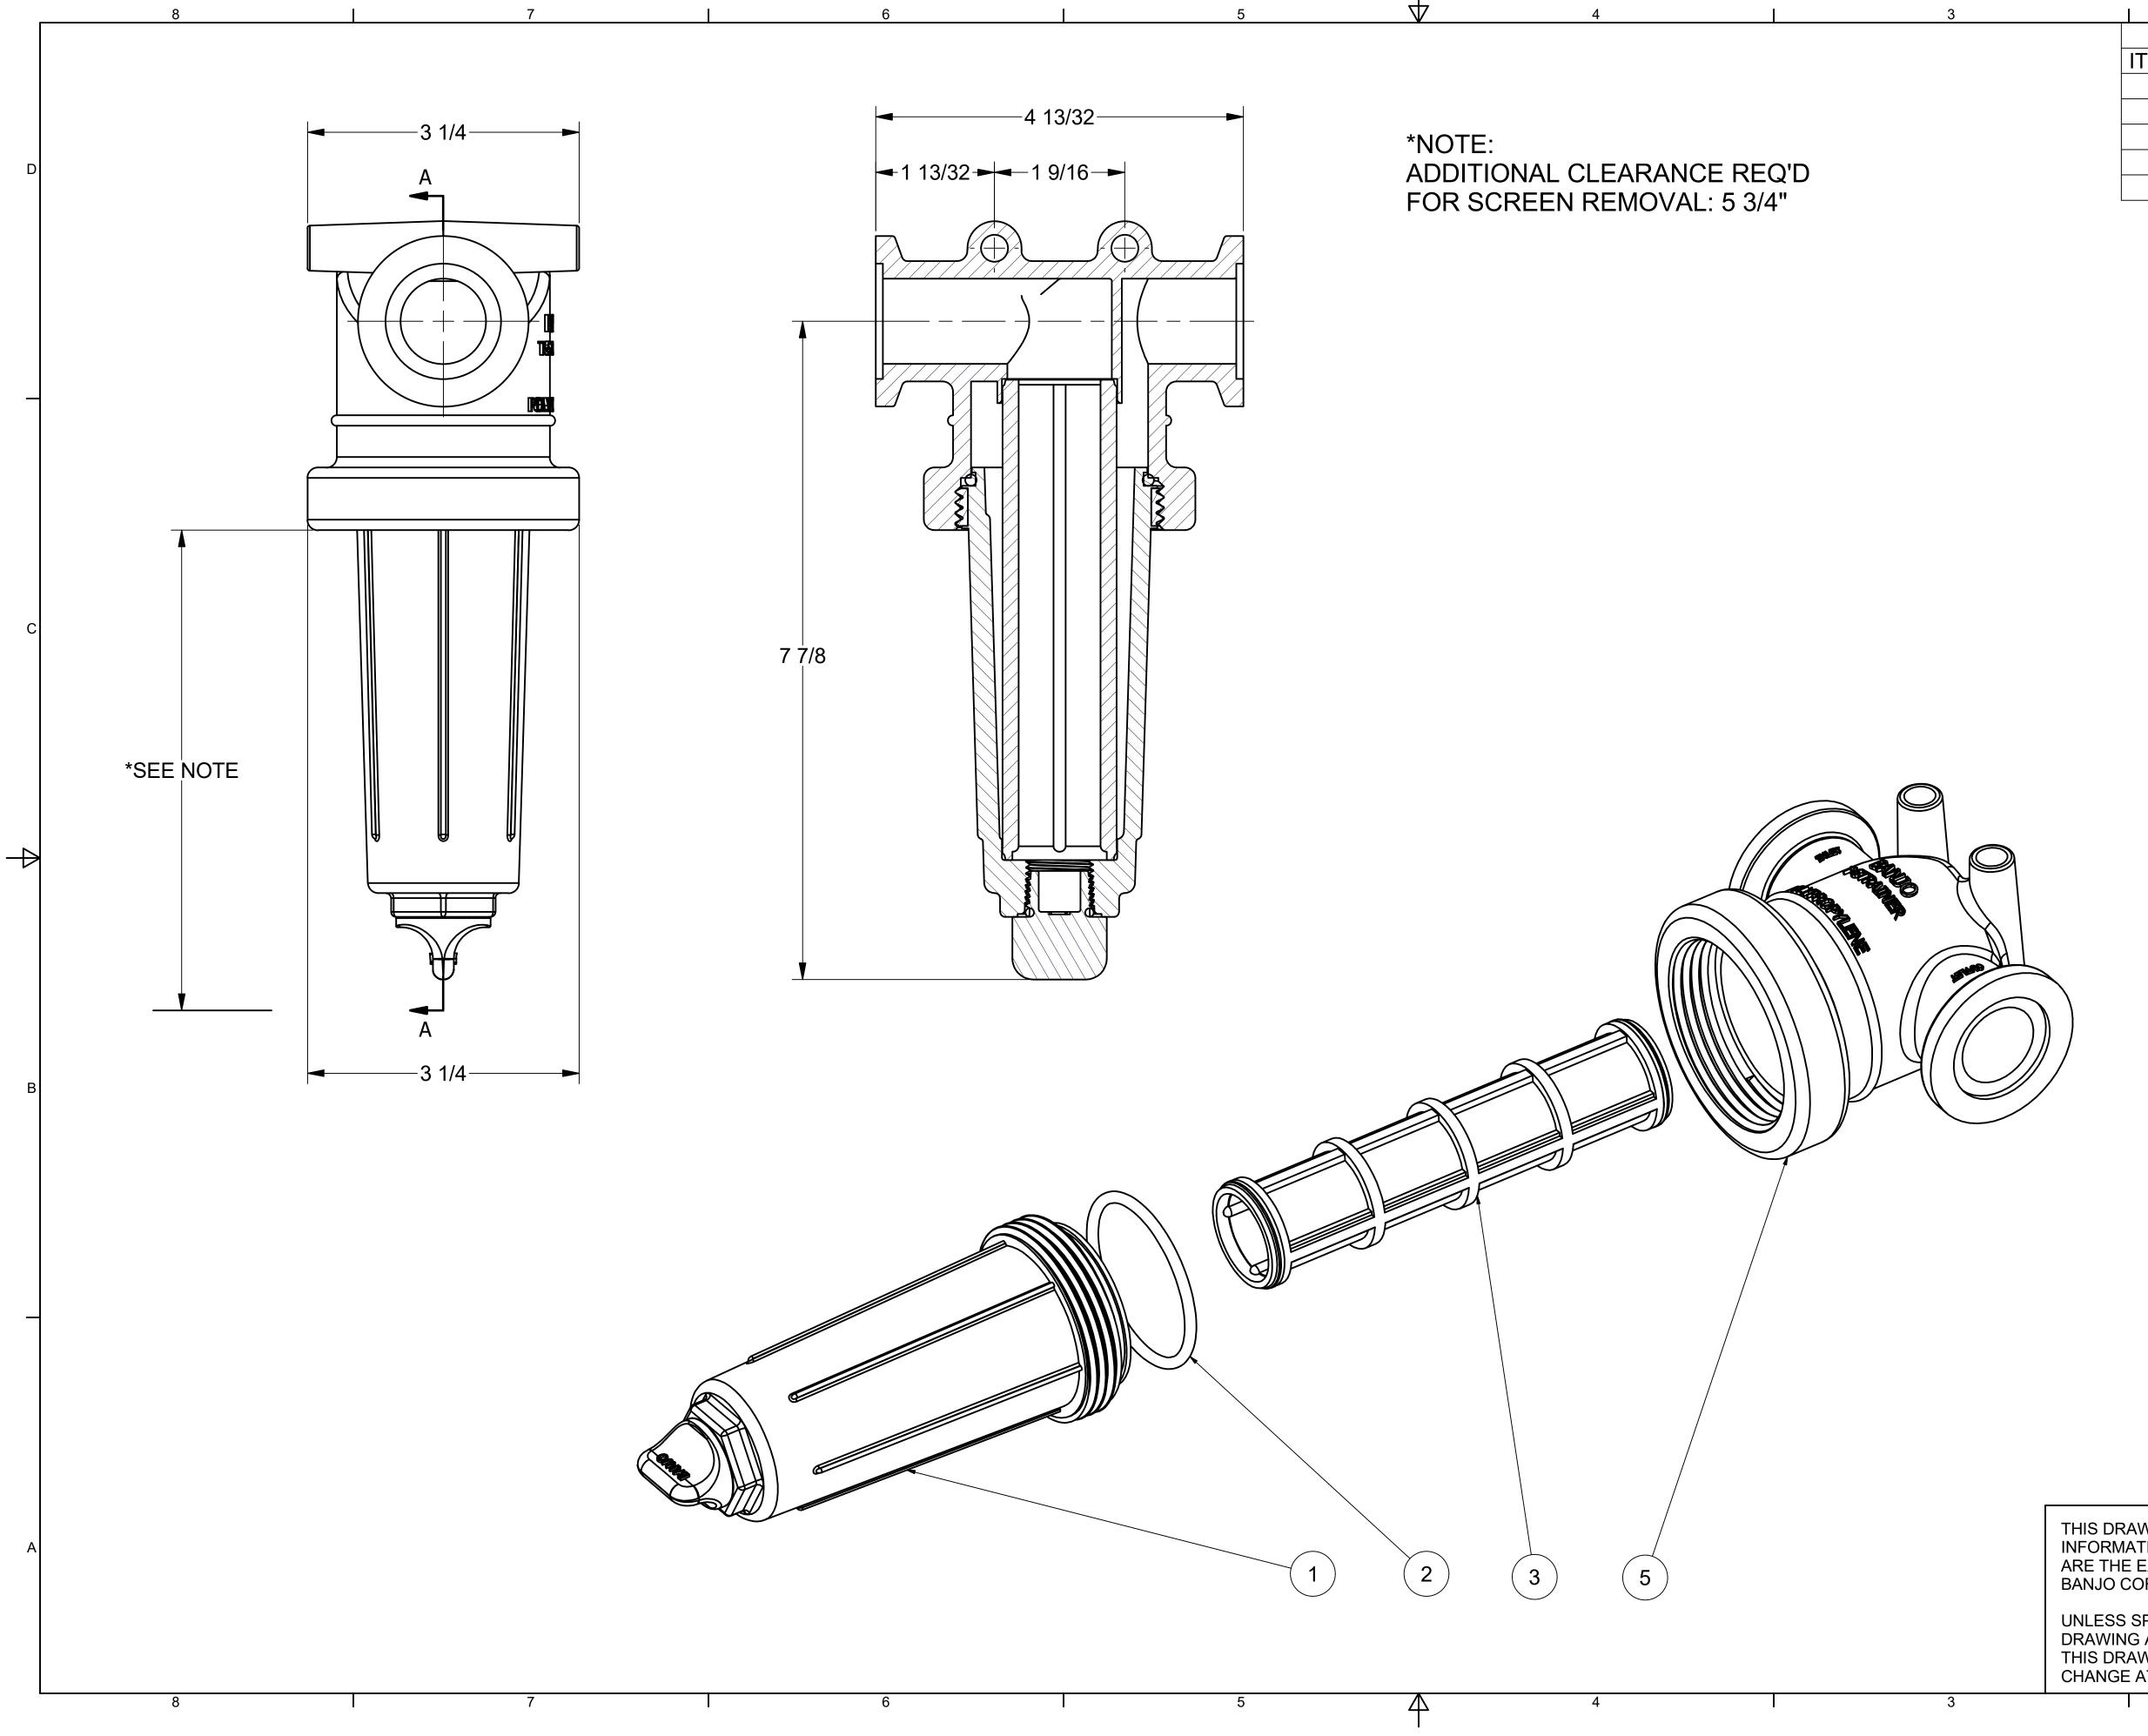

|   |            |     | 2           | 1                           |  |  |
|---|------------|-----|-------------|-----------------------------|--|--|
|   | Parts List |     |             |                             |  |  |
|   | ITEM       | QTY | PART NUMBER | DESCRIPTION                 |  |  |
| Ī | 1          | 1   | LST100-B    | 3/4" & 1" T-STRAINER BOWL   |  |  |
|   | 2          | 1   | LST100-G    | #226 O-RING                 |  |  |
|   | 3          | 1   | LST180      | 1" LST SCREEN - 80 MESH     |  |  |
|   | 4          | 1   | LST300D     | DECAL (N/S)                 |  |  |
|   | 5          | 1   | MLST100-H   | 1" MANIFOLD T-STRAINER HEAD |  |  |
|   |            |     | •           |                             |  |  |