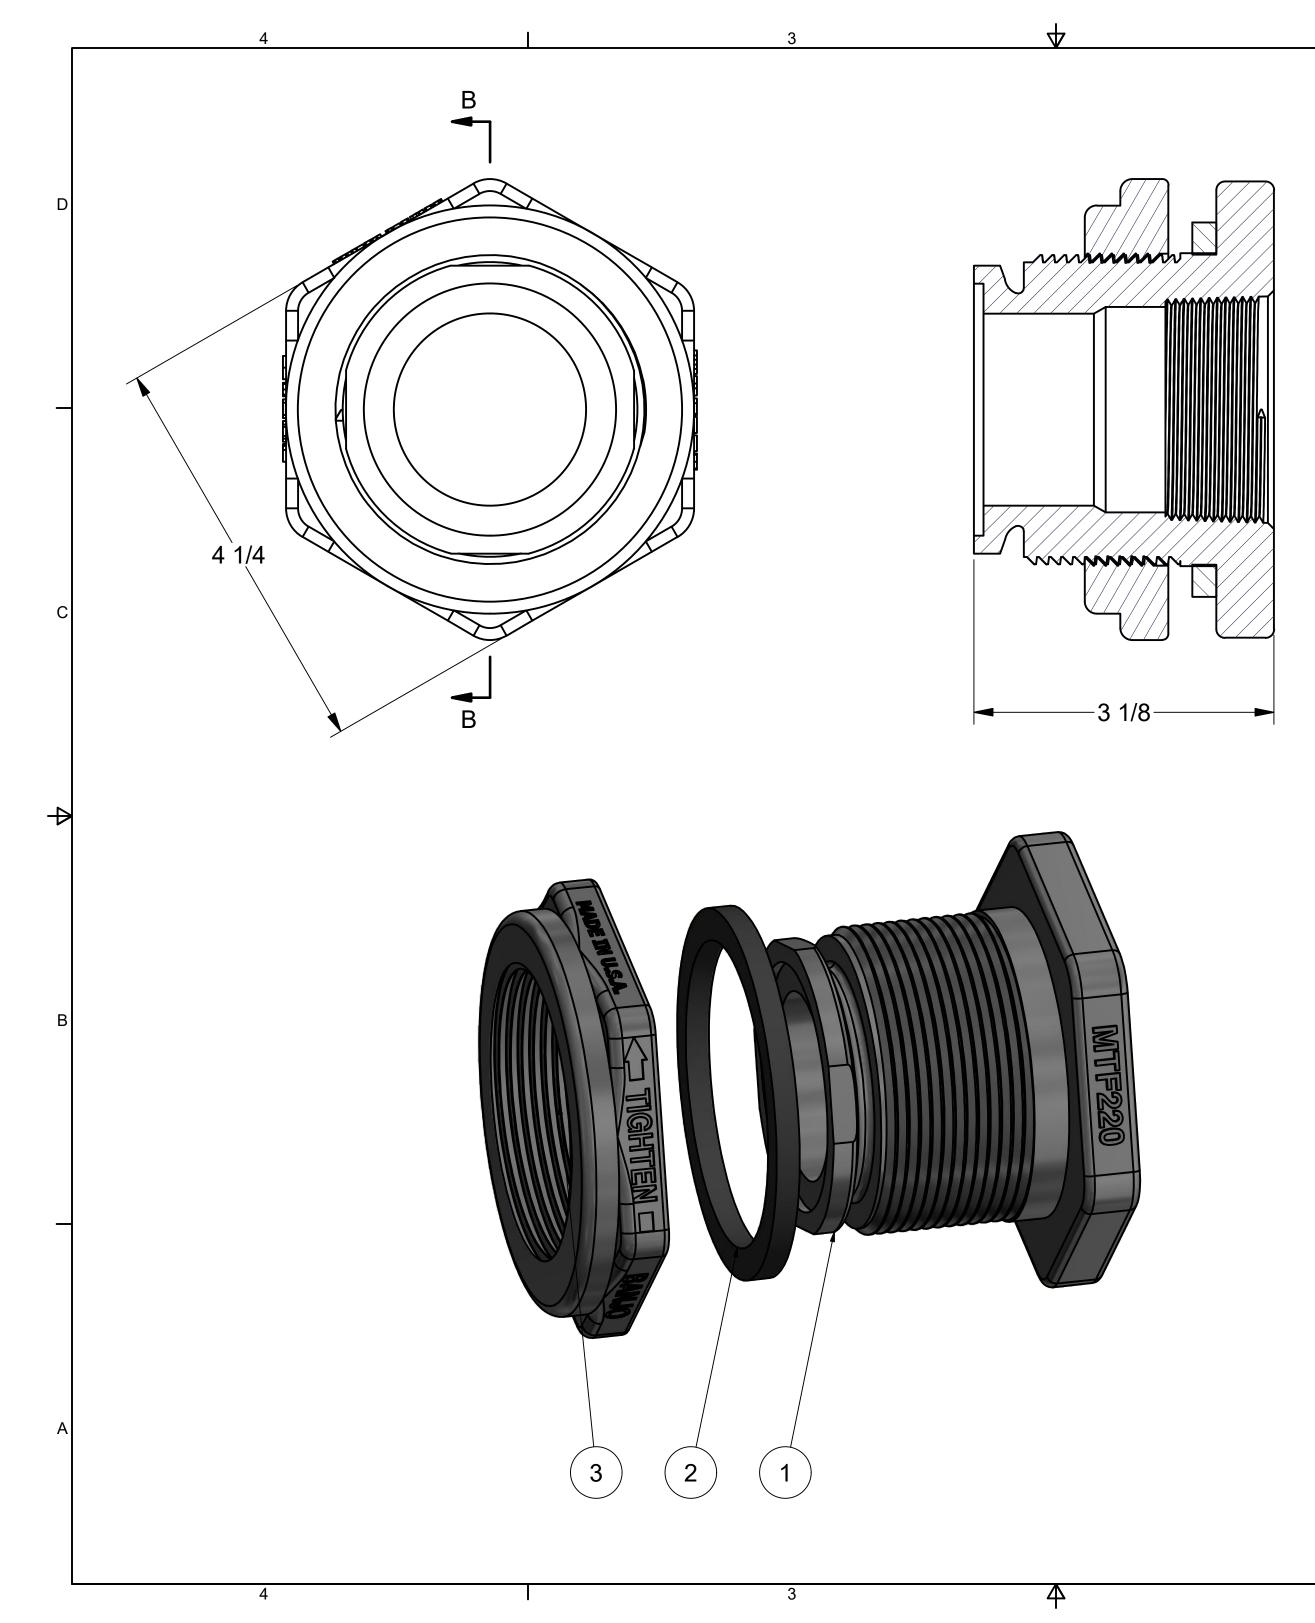

2

|      |            |        |        | 1                      |  |  |
|------|------------|--------|--------|------------------------|--|--|
|      | Parts List |        |        |                        |  |  |
| ITEM | QTY        | PART   | NUMBER | DESCRIPTION            |  |  |
| 1    | 1          | MTF221 |        | 2" FP TANK FLANGE BODY |  |  |
| 2    | 1          | TF220G |        | 2" TF GASKET           |  |  |
| 3    | 1          | TF223  |        | 2" TANK FLANGE NUT     |  |  |
|      |            | •      |        |                        |  |  |

С

 $\mathbf{A}$ 

В

|                   |           |                                                         | BAND CORPORATION                                                                                                              | A |
|-------------------|-----------|---------------------------------------------------------|-------------------------------------------------------------------------------------------------------------------------------|---|
| INFORM            |           | NTAINED THEREON<br>VE PROPERTY OF                       | BANJO CORPORATION<br>150 BANJO DRIVE, CRAWFORDSVILLE, IN 47933<br>WEB SITE: WWW.BANJOCORP.COM<br>E-MAIL: SALES1@BANJOCORP.COM |   |
| DRAWIN<br>THIS DR | G AND ITE | ALLY NOTED, THIS<br>MS SHOWN ON<br>E SUBJECT TO<br>IME. | DESCRIPTION<br>2" MANIFOLD X 2" NPT TANK FITTING<br>PART NUMBER<br>MTF220                                                     |   |
|                   |           |                                                         | 1                                                                                                                             |   |