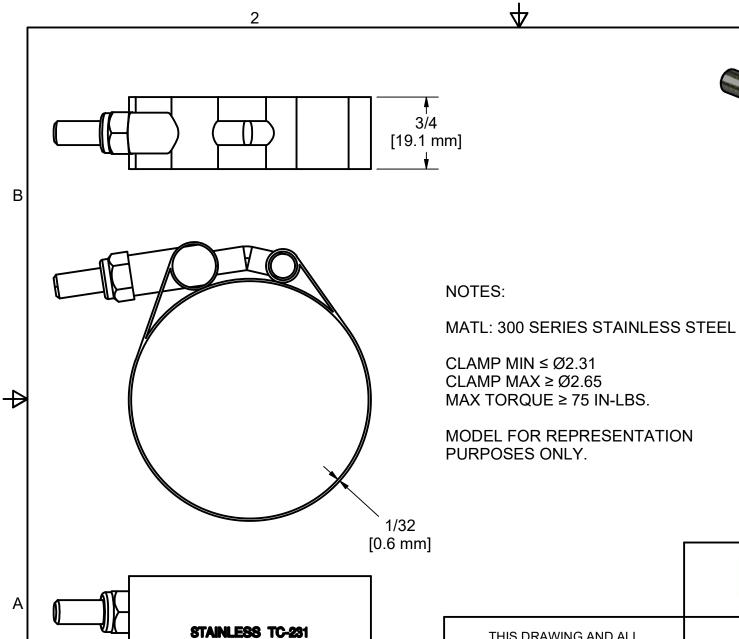

В

 $\Phi$ 

А

1

| [( | 0.6 mm]                                                                                                             | BAND<br>Liquid Handling Products                                                                                                                               |
|----|---------------------------------------------------------------------------------------------------------------------|----------------------------------------------------------------------------------------------------------------------------------------------------------------|
|    | THIS DRAWING AND ALL<br>INFORMATION CONTAINED THEREON<br>ARE THE EXCLUSIVE PROPERTY OF<br>BANJO CORPORATION.        | BANJO CORPORATION<br>A UNIT OF IDEX CORPORATION<br>150 BANJO DRIVE, CRAWFORDSVILLE, IN 47933<br>WEB SITE: WWW.BANJOCORP.COM<br>E-MAIL: BANJOSALES@IDEXCORP.COM |
|    | UNLESS SPECIFICALLY NOTED, THIS<br>DRAWING AND ITEMS SHOWN ON<br>THIS DRAWING ARE SUBJECT TO<br>CHANGE AT ANY TIME. | DESCRIPTION:<br>2 5/16" - 2 5/8" T-BOLT CLAMP                                                                                                                  |
|    |                                                                                                                     | PART NUMBER: TC231                                                                                                                                             |