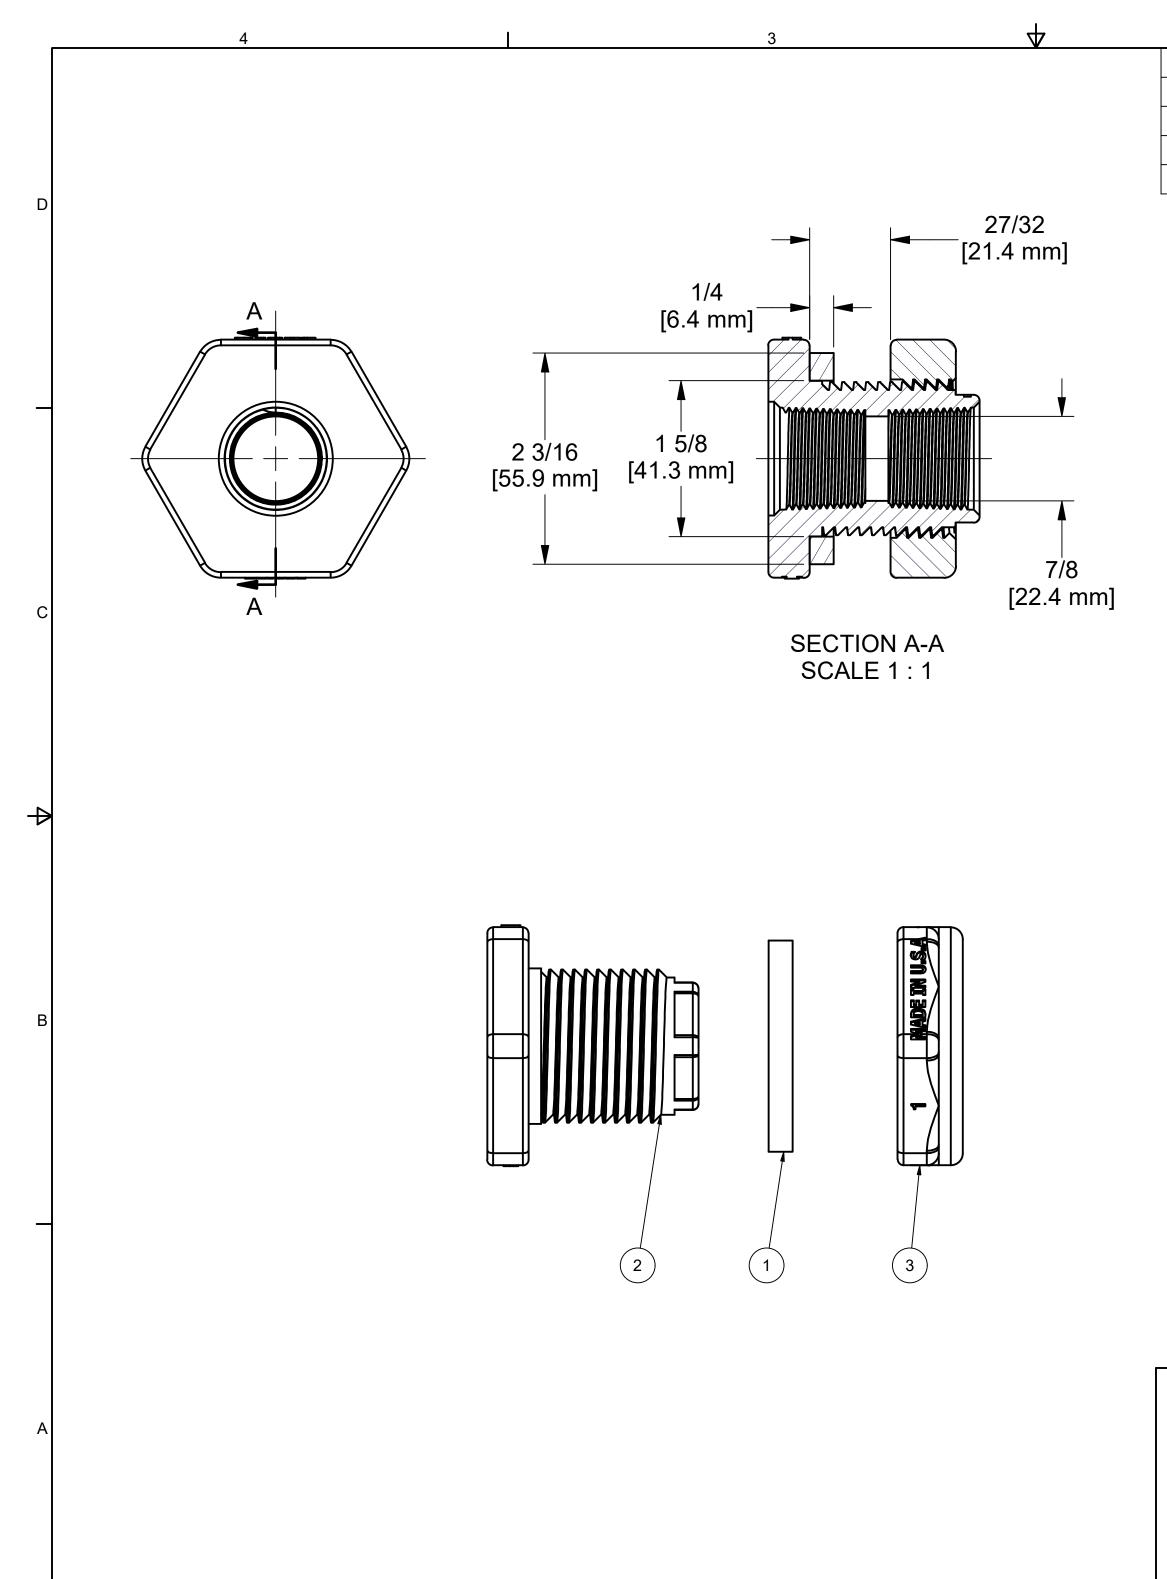

|         | 2                                                  | 1 1                                                                                                    |   |
|---------|----------------------------------------------------|--------------------------------------------------------------------------------------------------------|---|
|         |                                                    | PARTS LIST                                                                                             | ] |
| ITEM    | QTY PART NUMBER                                    | DESCRIPTION                                                                                            |   |
| 1       |                                                    | 1/2" Coupling Gasket                                                                                   |   |
| 2       |                                                    | /4" TANK FLANGE BODY                                                                                   |   |
| 3       | 1  TF073  3                                        | 4" POLY TANK FLANGE NUT, MACHINED                                                                      |   |
|         |                                                    | 1 11/32<br>[33.8 mm]                                                                                   | C |
|         |                                                    |                                                                                                        | С |
|         |                                                    |                                                                                                        | Ð |
|         |                                                    |                                                                                                        | В |
|         |                                                    | BANNE<br>Liquid Handling Products                                                                      | - |
| <br>Tŀ  | HIS DRAWING AND ALL                                | BANJO CORPORATION                                                                                      |   |
| ARE THE | ATION CONTAINED THEREON<br>E EXCLUSIVE PROPERTY OF | A UNIT OF IDEX CORPORATION<br>150 BANJO DRIVE, CRAWFORDSVILLE, IN 47933<br>WEB SITE: WWW.BANJOCORP.COM | А |
|         | ANJO CORPORATION.                                  | E-MAIL: BANJOSALES@IDEXCORP.COM<br>DESCRIPTION:                                                        | - |
| DRAWI   | SPECIFICALLY NOTED, THIS<br>NG AND ITEMS SHOWN ON  | 3/4" POLY TANK FLANGE ASSEMBLY,<br>BUNA                                                                |   |
|         | RAWING ARE SUBJECT TO<br>HANGE AT ANY TIME.        | PART NUMBER:<br>TF075B                                                                                 |   |
|         | 2                                                  | 1                                                                                                      | L |