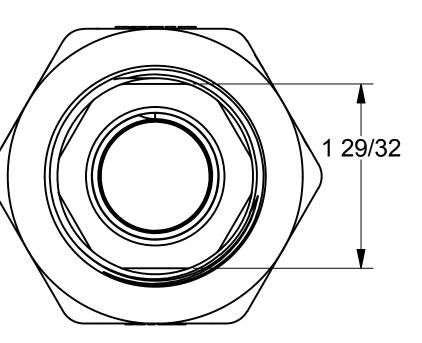

|            | 2   |             | 1                                     | _ |  |  |
|------------|-----|-------------|---------------------------------------|---|--|--|
| Parts List |     |             |                                       |   |  |  |
| ITEM       | QTY | PART NUMBER | DESCRIPTION                           | ] |  |  |
| 1          | 1   | TF100GXTV1  | 1" Tank Flange Gasket Extra Thick FKM | ] |  |  |
| 2          | 1   | TF101       | 1" TANK FLANGE BODY                   | ] |  |  |
| 3          | 1   | TF103       | 1" Tank Flange Nut                    |   |  |  |
|            |     |             |                                       | D |  |  |

|                                                                                                              |                                                                                                                                  | A |
|--------------------------------------------------------------------------------------------------------------|----------------------------------------------------------------------------------------------------------------------------------|---|
| THIS DRAWING AND ALL<br>INFORMATION CONTAINED THEREON<br>ARE THE EXCLUSIVE PROPERTY OF<br>BANJO CORPORATION. | BANJO CORPORATION<br>150 BANJO DRIVE, CRAWFORDSVILLE, IN 47933<br>WEB SITE: WWW.BANJOCORP.COM<br>E-MAIL: BANJOSALES@IDEXCORP.COM |   |
| UNLESS SPECIFICALLY NOTED, THIS<br>DRAWING AND ITEMS SHOWN ON<br>THIS DRAWING ARE SUBJECT TO                 | DESCRIPTION<br>1" NPT TANK FITTING<br>PART NUMBER                                                                                |   |
| CHANGE AT ANY TIME.                                                                                          | TF100GVXT                                                                                                                        |   |
| l                                                                                                            | 1                                                                                                                                |   |