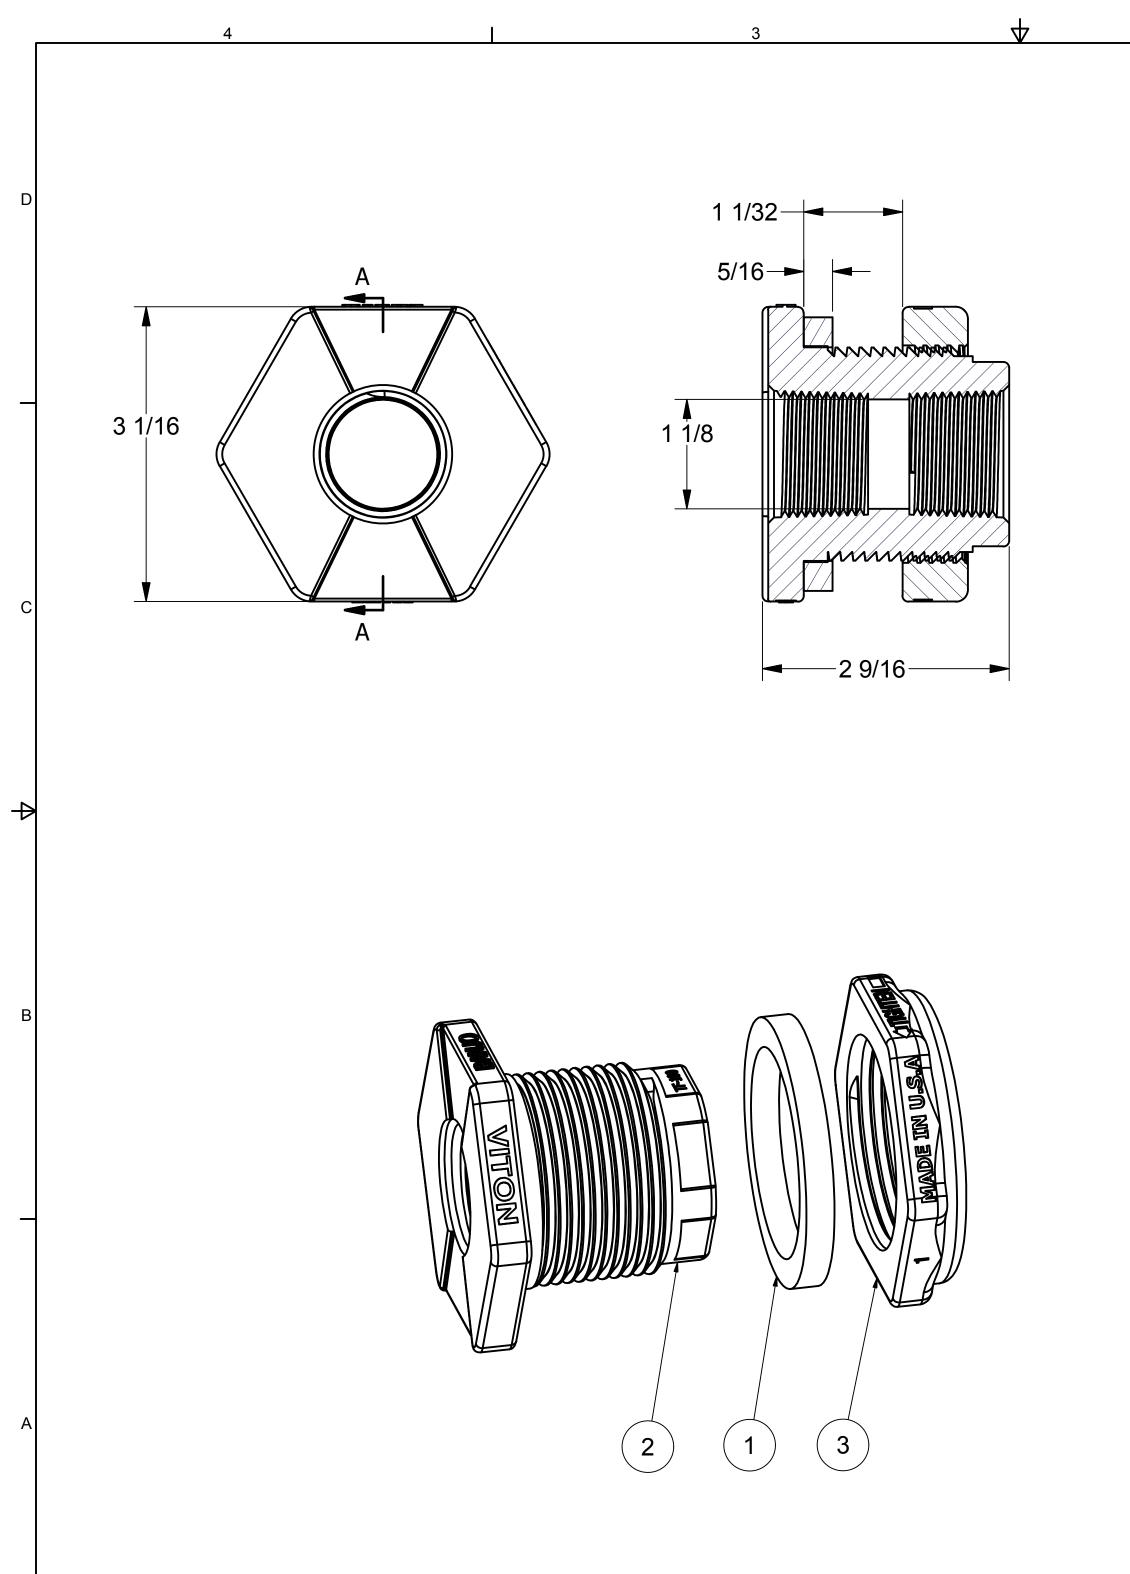

|            | 2   |             | 1                                     | _ |  |  |
|------------|-----|-------------|---------------------------------------|---|--|--|
| Parts List |     |             |                                       |   |  |  |
| ITEM       | QTY | PART NUMBER | DESCRIPTION                           | ] |  |  |
| 1          | 1   | TF100GXTV1  | 1" Tank Flange Gasket Extra Thick FKM | ] |  |  |
| 2          | 1   | TF101       | 1" TANK FLANGE BODY                   | ] |  |  |
| 3          | 1   | TF103       | 1" Tank Flange Nut                    |   |  |  |
|            |     |             |                                       | D |  |  |

|                                                                                                              |                                                                                                                                  | A |
|--------------------------------------------------------------------------------------------------------------|----------------------------------------------------------------------------------------------------------------------------------|---|
| THIS DRAWING AND ALL<br>INFORMATION CONTAINED THEREON<br>ARE THE EXCLUSIVE PROPERTY OF<br>BANJO CORPORATION. | BANJO CORPORATION<br>150 BANJO DRIVE, CRAWFORDSVILLE, IN 47933<br>WEB SITE: WWW.BANJOCORP.COM<br>E-MAIL: BANJOSALES@IDEXCORP.COM |   |
| UNLESS SPECIFICALLY NOTED, THIS<br>DRAWING AND ITEMS SHOWN ON<br>THIS DRAWING ARE SUBJECT TO                 | DESCRIPTION<br>1" NPT TANK FITTING<br>PART NUMBER                                                                                |   |
| CHANGE AT ANY TIME.                                                                                          | TF100GVXT                                                                                                                        |   |
| l                                                                                                            | 1                                                                                                                                |   |