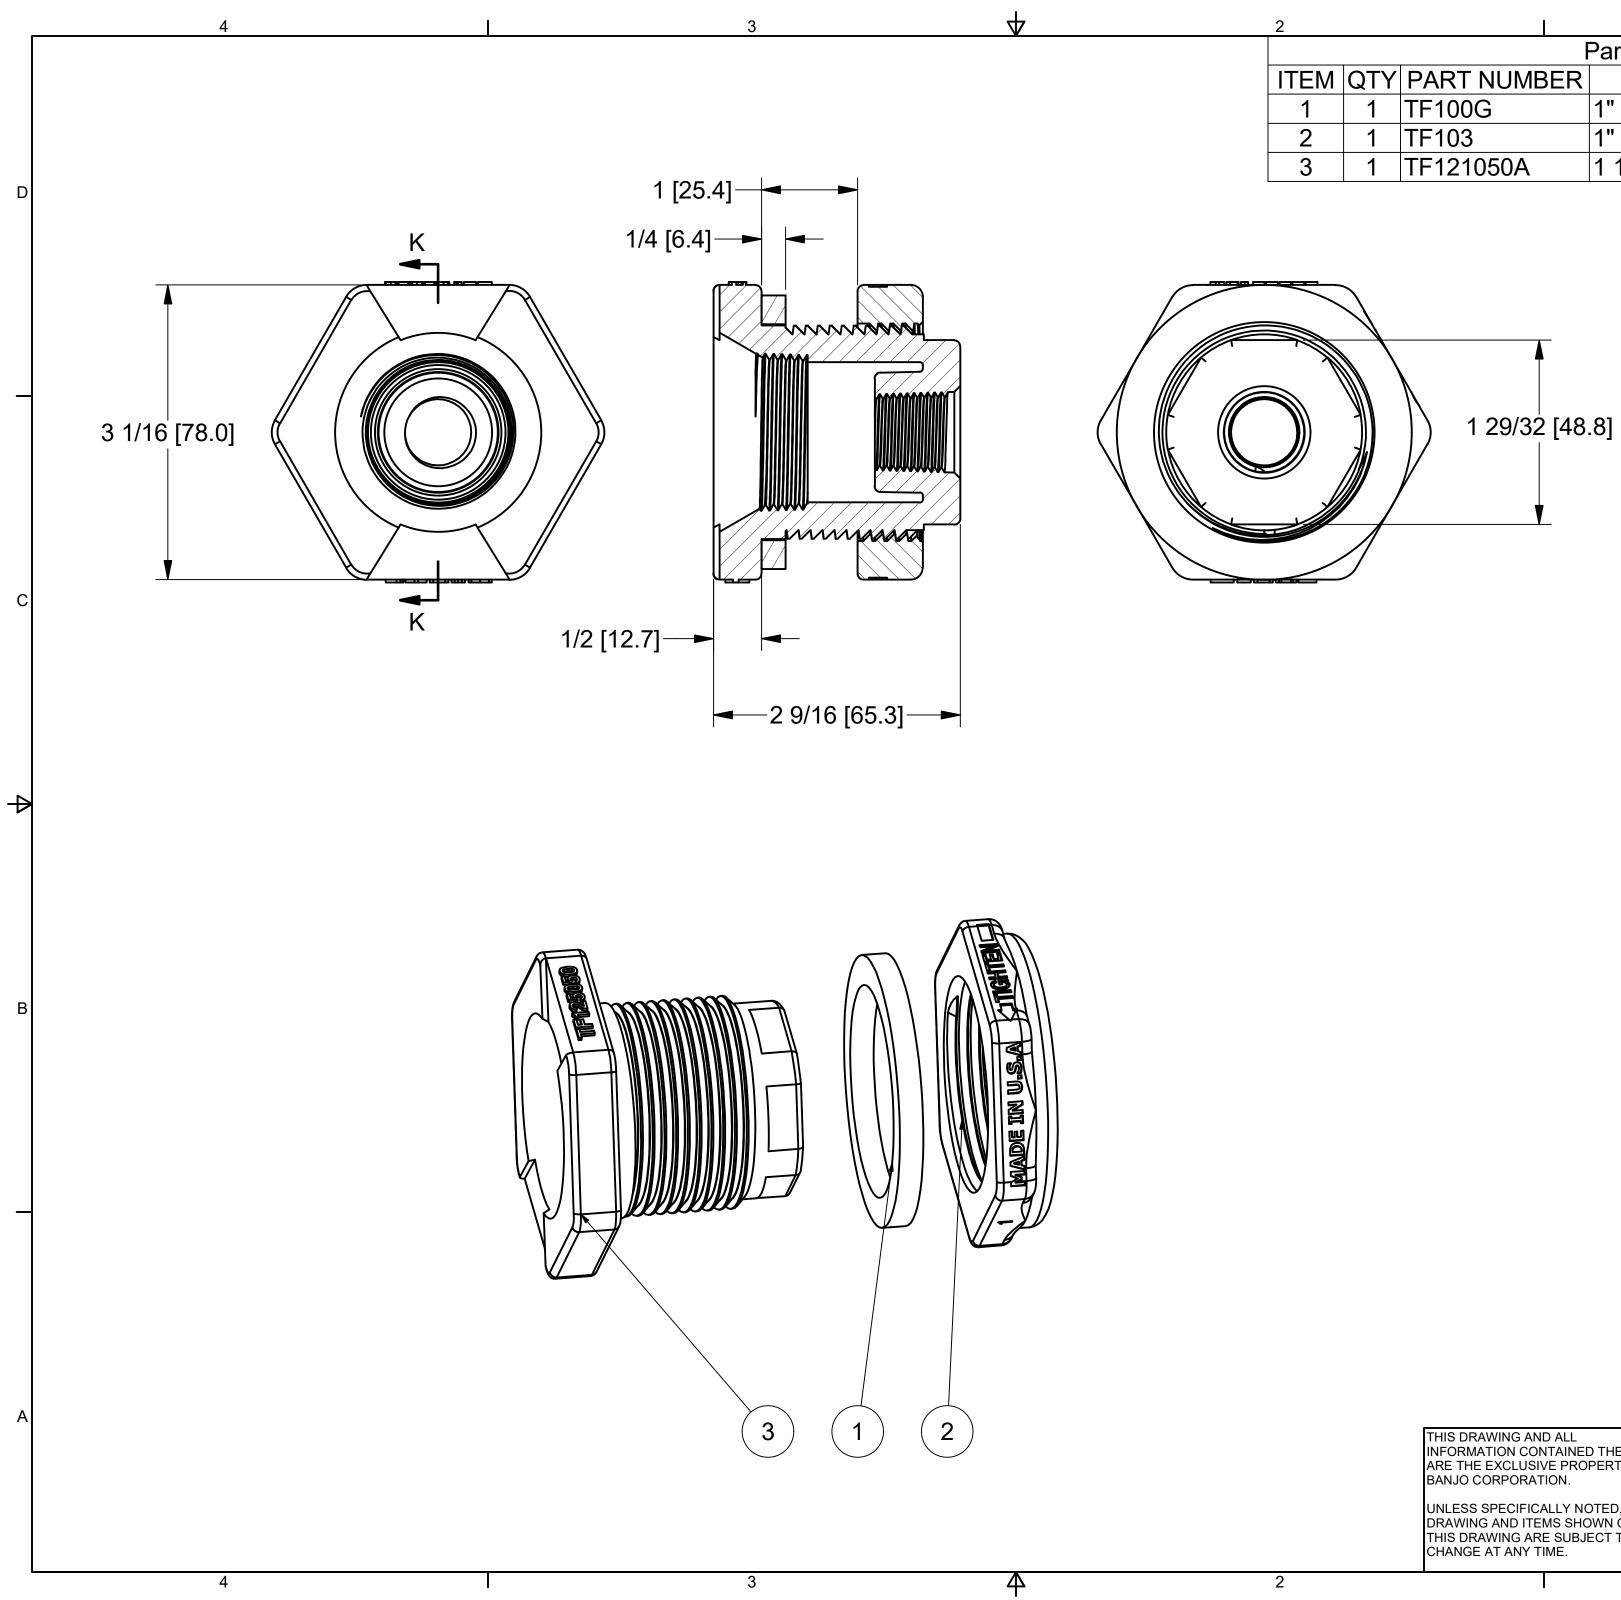

| 2          |     |             | 1                              | _ |  |
|------------|-----|-------------|--------------------------------|---|--|
| Parts List |     |             |                                |   |  |
| ITEM       | QTY | PART NUMBER | R DESCRIPTION                  | ] |  |
| 1          | 1   | TF100G      | 1" Tank Flange Gasket          |   |  |
| 2          | 1   | TF103       | 1" Tank Flange Nut             |   |  |
| 3          | 1   | TF121050A   | 1 1/4" X 1/2" TANK FLANGE BODY | ] |  |
|            | •   | •           | •                              | D |  |

|                                                                                                                     |                                                                                                                               | A |
|---------------------------------------------------------------------------------------------------------------------|-------------------------------------------------------------------------------------------------------------------------------|---|
| THIS DRAWING AND ALL<br>INFORMATION CONTAINED THEREON<br>ARE THE EXCLUSIVE PROPERTY OF<br>BANJO CORPORATION.        | BANJO CORPORATION<br>150 BANJO DRIVE, CRAWFORDSVILLE, IN 47933<br>WEB SITE: WWW.BANJOCORP.COM<br>E-MAIL: SALES1@BANJOCORP.COM |   |
| UNLESS SPECIFICALLY NOTED, THIS<br>DRAWING AND ITEMS SHOWN ON<br>THIS DRAWING ARE SUBJECT TO<br>CHANGE AT ANY TIME. | DESCRIPTION<br>1 1/4" X 1/2" TANK FLANGE ASSY.<br>PART NUMBER<br>TF125050                                                     |   |
|                                                                                                                     | 1                                                                                                                             | J |