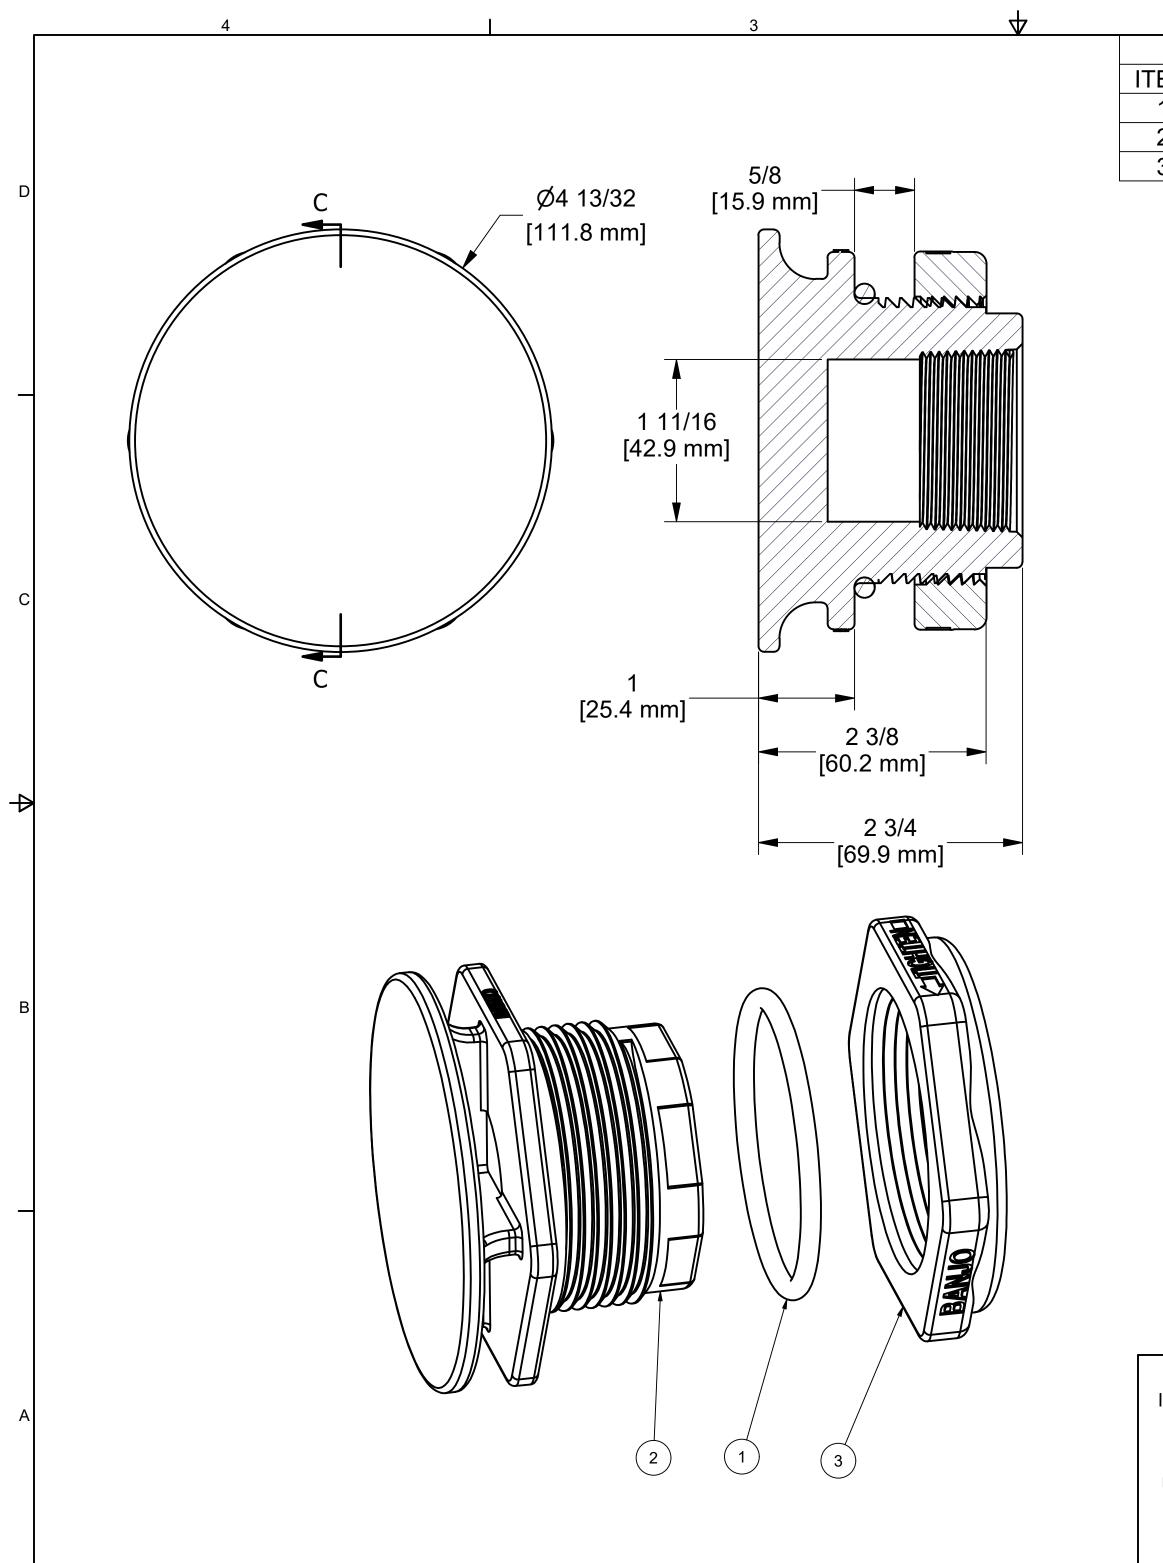

| 2                                                                                                                  | 1 1                                                                                                                                             |   |
|--------------------------------------------------------------------------------------------------------------------|-------------------------------------------------------------------------------------------------------------------------------------------------|---|
| <b>L</b>                                                                                                           | Parts List