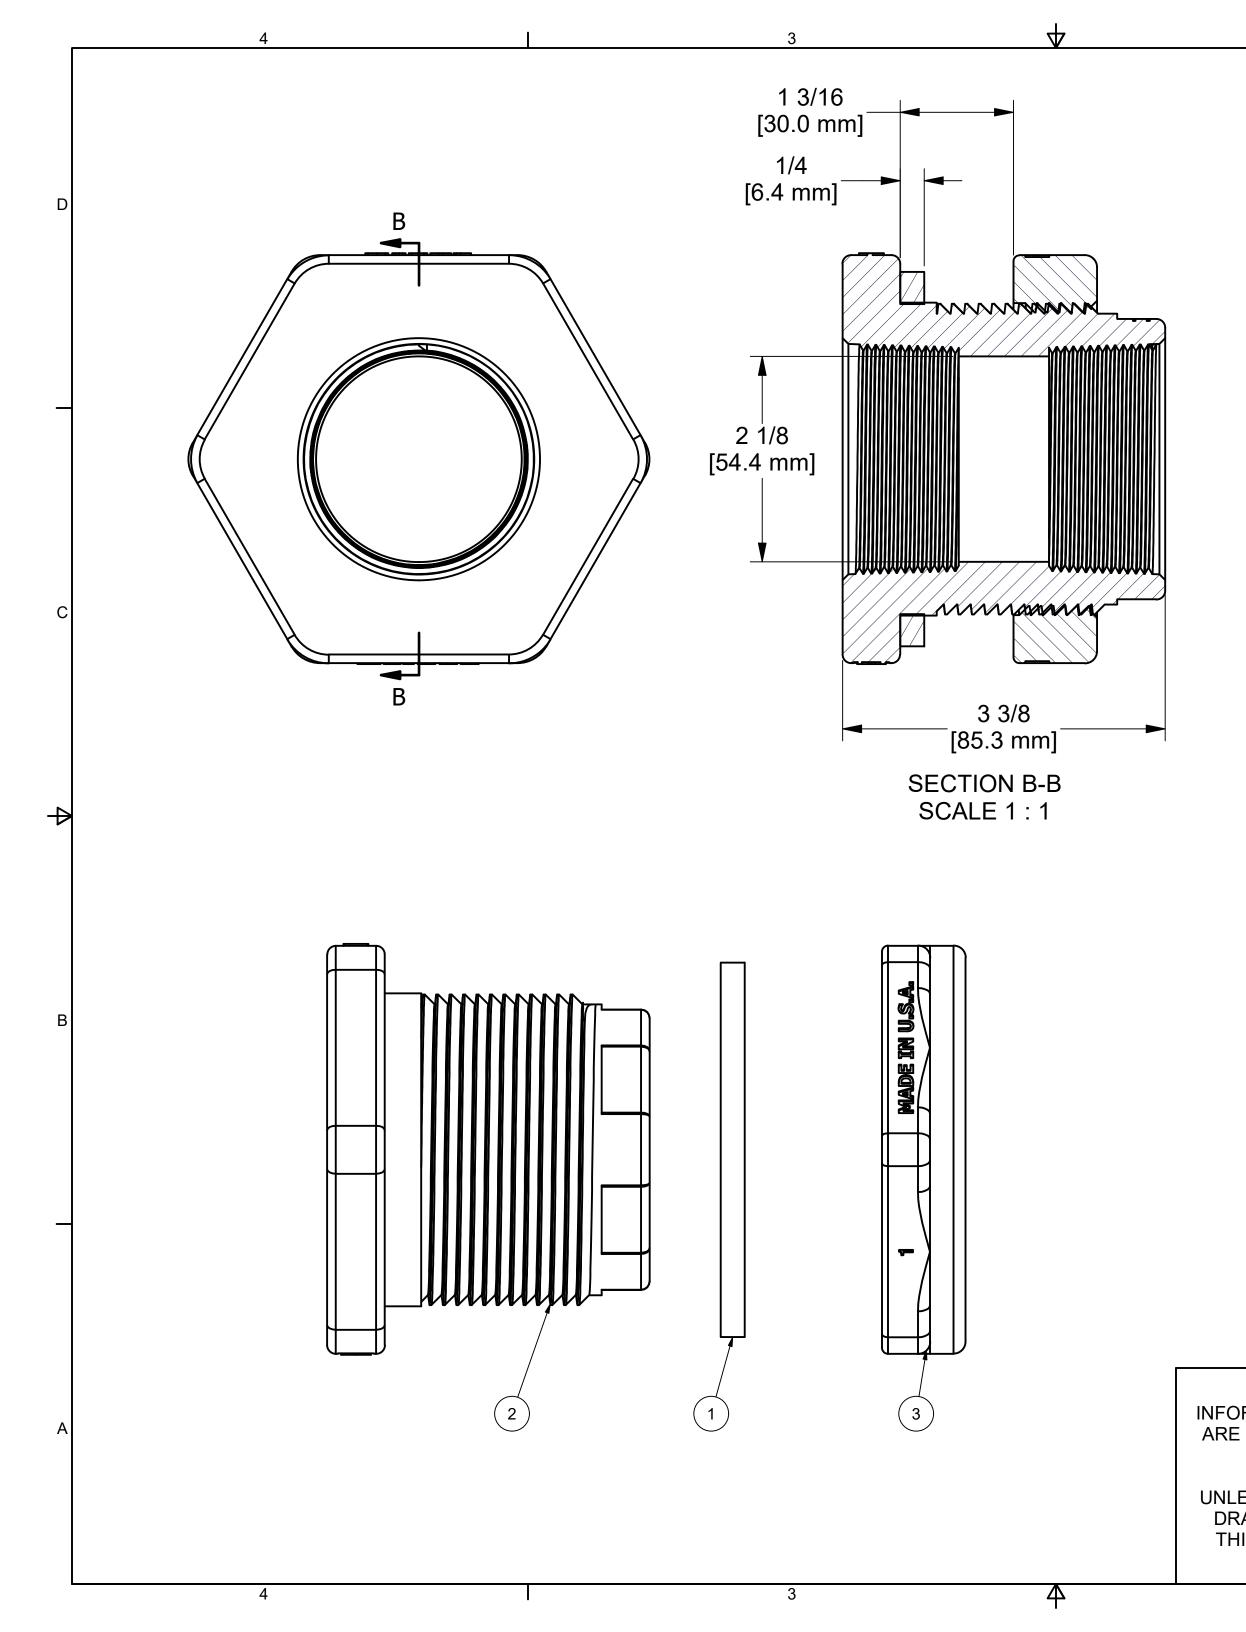

| 2                                                                                                       | I 1                                                                                                                                             |   |
|---------------------------------------------------------------------------------------------------------|-------------------------------------------------------------------------------------------------------------------------------------------------|---|
|                                                                                                         | PARTS LIST                                                                                                                                      | ] |
| ITEM QTY PART NUM                                                                                       |                                                                                                                                                 | _ |
| 1 1 TF220GV<br>2 1 TF221                                                                                | 2" TF GASKET<br>2" TANK FLANGE BODY                                                                                                             | _ |
| 3 1 TF223                                                                                               | 2" TANK FLANGE BODT<br>2" TANK FLANGE NUT, MACHINED                                                                                             | - |
| 0 1 11 220                                                                                              |                                                                                                                                                 | D |
|                                                                                                         |                                                                                                                                                 | _ |
|                                                                                                         |                                                                                                                                                 | С |
|                                                                                                         |                                                                                                                                                 | ₽ |
|                                                                                                         |                                                                                                                                                 | в |
|                                                                                                         | <b>BANU®</b><br>CORPORATION                                                                                                                     |   |
| THIS DRAWING AND ALL<br>ORMATION CONTAINED THEREON<br>E THE EXCLUSIVE PROPERTY OF<br>BANJO CORPORATION. | BANJO CORPORATION<br>150 BANJO DRIVE, CRAWFORDSVILLE, IN 47933<br>WEB SITE: WWW.BANJOCORP.COM<br>E-MAIL: BANJOSALES@IDEXCORP.COM<br>DESCRIPTION | А |
| LESS SPECIFICALLY NOTED, THIS                                                                           | 2" POLY BULKHEAD FTNG-FKM                                                                                                                       |   |
| RAWING AND ITEMS SHOWN ON<br>HIS DRAWING ARE SUBJECT TO                                                 | PART NUMBER                                                                                                                                     | 4 |
| CHANGE AT ANY TIME.                                                                                     | TF220V                                                                                                                                          |   |
| 2                                                                                                       | 1                                                                                                                                               |   |