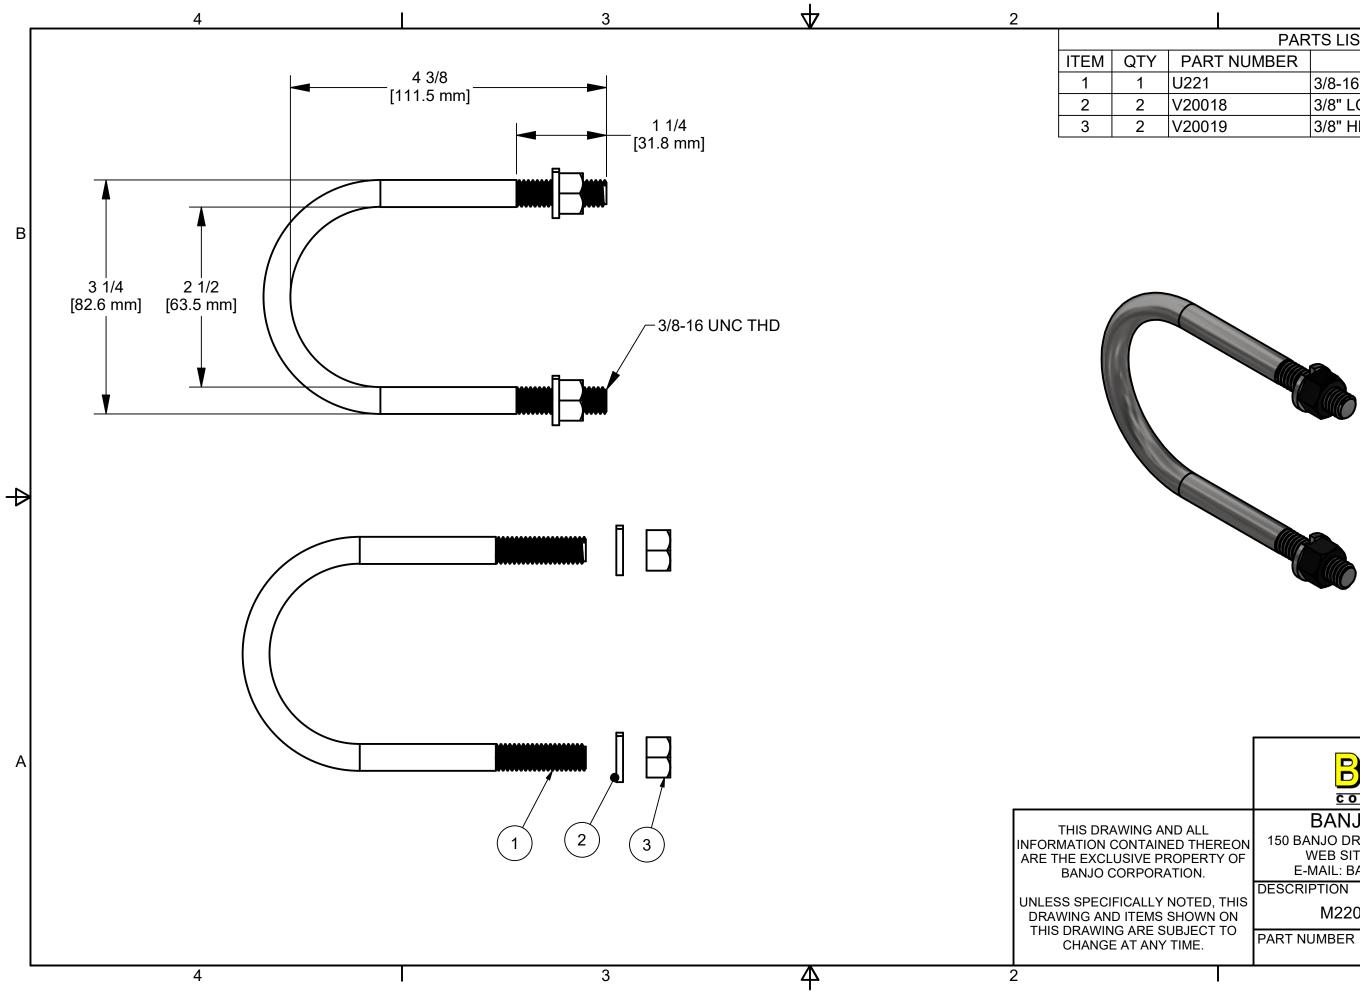

|            |          | 1                                |  |
|------------|----------|----------------------------------|--|
| PARTS LIST |          |                                  |  |
| PAR1       | Γ NUMBER | DESCRIPTION                      |  |
| 221        |          | 3/8-16 X 4 3/8 LEG U-BOLT 18-8SS |  |
| 2001       | 8        | 3/8" LOCKWASHER                  |  |
| 2001       | 9        | 3/8" HEX NUT                     |  |
|            |          |                                  |  |

|                     | <b>BAND</b><br>CORPORATION                                     | A |
|---------------------|----------------------------------------------------------------|---|
| ALL                 | BANJO CORPORATION                                              |   |
|                     | 150 BANJO DRIVE, CRAWFORDSVILLE, IN 47933                      |   |
| PERTY OF            | WEB SITE: WWW.BANJOCORP.COM<br>E-MAIL: BANJOSALES@IDEXCORP.COM |   |
| DN.                 | <b>o</b>                                                       |   |
|                     | DESCRIPTION                                                    |   |
| TED, THIS<br>DWN ON | M220 U-BOLT ASSEMBLY                                           |   |
| IECT TO             | PART NUMBER                                                    |   |
| ″∟.                 | UB220                                                          |   |
|                     | 1                                                              | - |
|                     |                                                                |   |