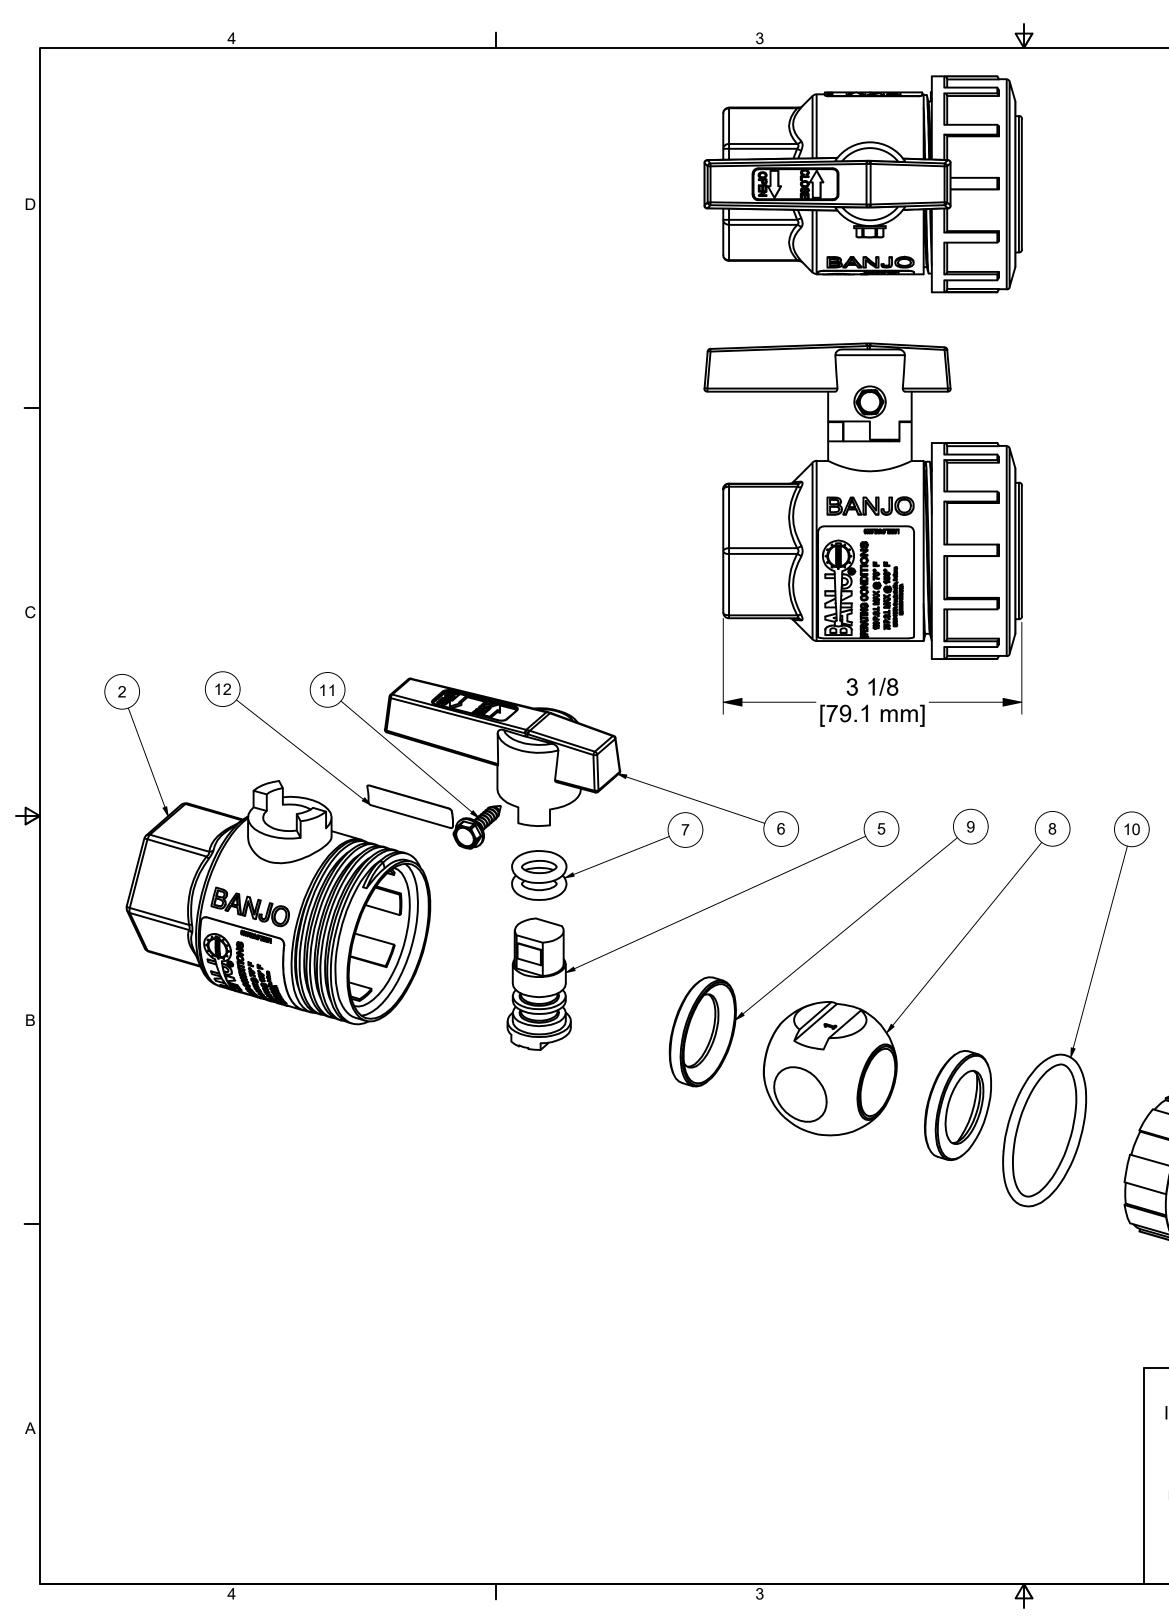

| 2    |     |             | 1                              | _        |
|------|-----|-------------|--------------------------------|----------|
|      |     |             | Parts List                     |          |
| ITEM | QTY | PART NUMBER | DESCRIPTION                    |          |
| 1    | 1   | LST1300D    | 300 PSI DECAL (N/S)            |          |
| 2    | 1   | UV05254     | 1/2" UNION VALVE BODY          |          |
| 3    | 1   | UV05256     | 1/2" UNION VALVE END PLATE     |          |
| 4    | 1   | UV07150     | 3/4" UNION VALVE ENDCAP        | D        |
| 5    | 1   | UV07151     | 3/4" UNION VALVE STEM          |          |
| 6    | 1   | UV07153     | 3/4" UV HANDLE                 |          |
| 7    | 2   | UV07163V    | STEM O-RING, FKM               |          |
| 8    | 1   | UV07255     | 3/4" UNION VALVE BALL, TUMBLED |          |
| 9    | 2   | UV07258     | 3/4" UV SEAT                   |          |
| 10   | 1   | UV07264V    | 3/4" UV BODY O-RING - FKM      |          |
| 11   | 1   | UV15220     | #6 X 5/8" HWH SMS              | $\vdash$ |
| 12   | 1   | VL1005      | FKM LABEL                      |          |
|      |     |             |                                | 1        |