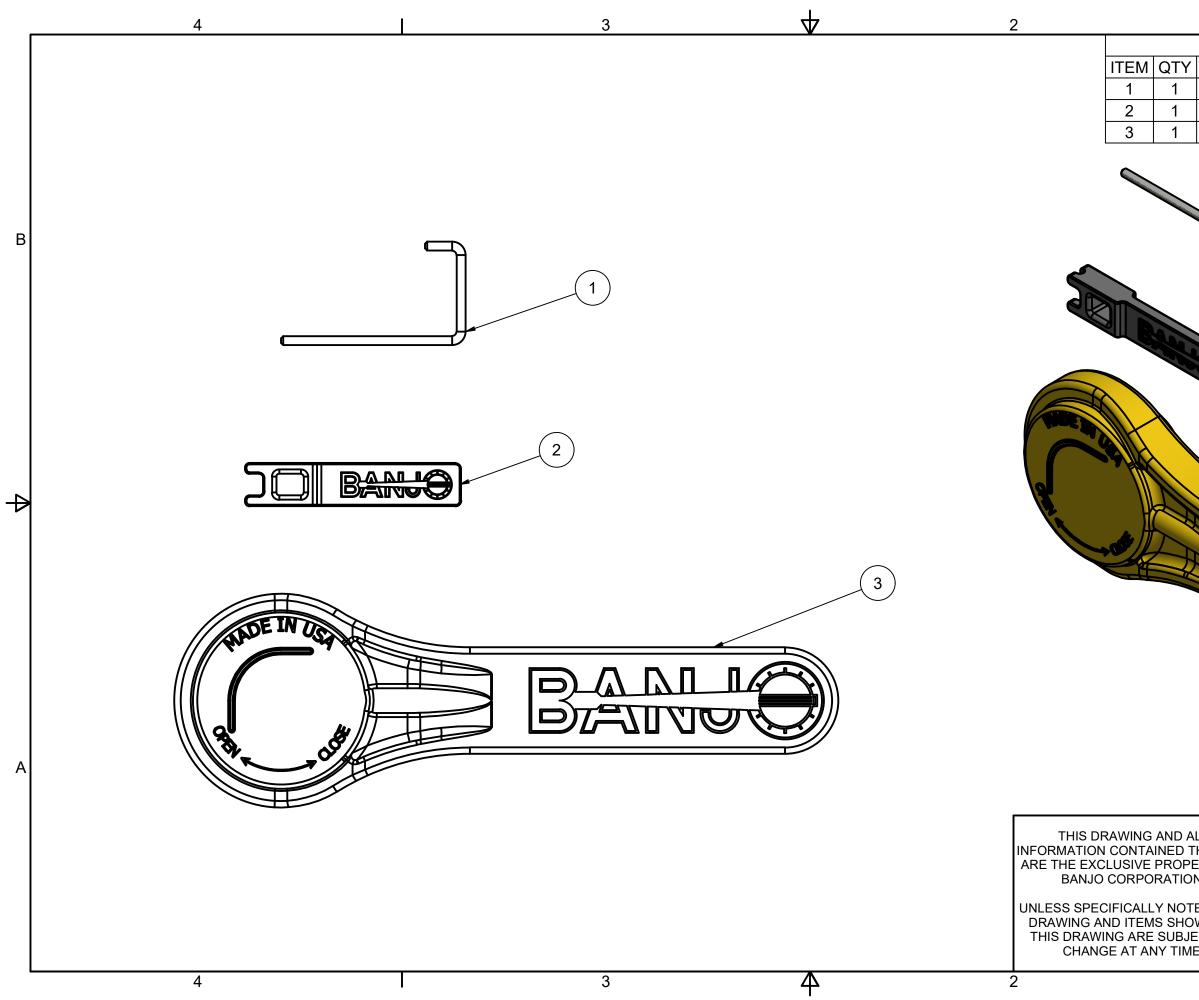

|            | I                            |               | 1                                                                                                                     |   |
|------------|------------------------------|---------------|-----------------------------------------------------------------------------------------------------------------------|---|
| PARTS LIST |                              |               |                                                                                                                       |   |
| 1          | PARTN                        | NUMBER        |                                                                                                                       |   |
|            | VP3000                       |               | J-PIN                                                                                                                 |   |
|            | VP2000                       |               | VALVE PIN TOOL                                                                                                        |   |
|            | VP3015                       |               | 3" EVP FP HANDLE                                                                                                      |   |
|            |                              |               |                                                                                                                       | В |
|            |                              |               |                                                                                                                       | 4 |
|            |                              |               | BANU®<br>CORPORATION                                                                                                  | A |
| T          | .L<br>HEREON<br>RTY OF<br>J. | 150 BAN<br>WI | BANJO CORPORATION<br>JO DRIVE, CRAWFORDSVILLE, IN 47933<br>EB SITE: WWW.BANJOCORP.COM<br>AIL: BANJOSALES@IDEXCORP.COM |   |
| O١         | ED, THIS<br>WN ON<br>CT TO   |               | EVX HANDLE KIT 3"                                                                                                     |   |
| ME         |                              | PART NUN      | MBER<br>VP30153                                                                                                       |   |
|            | I                            |               | 1                                                                                                                     |   |