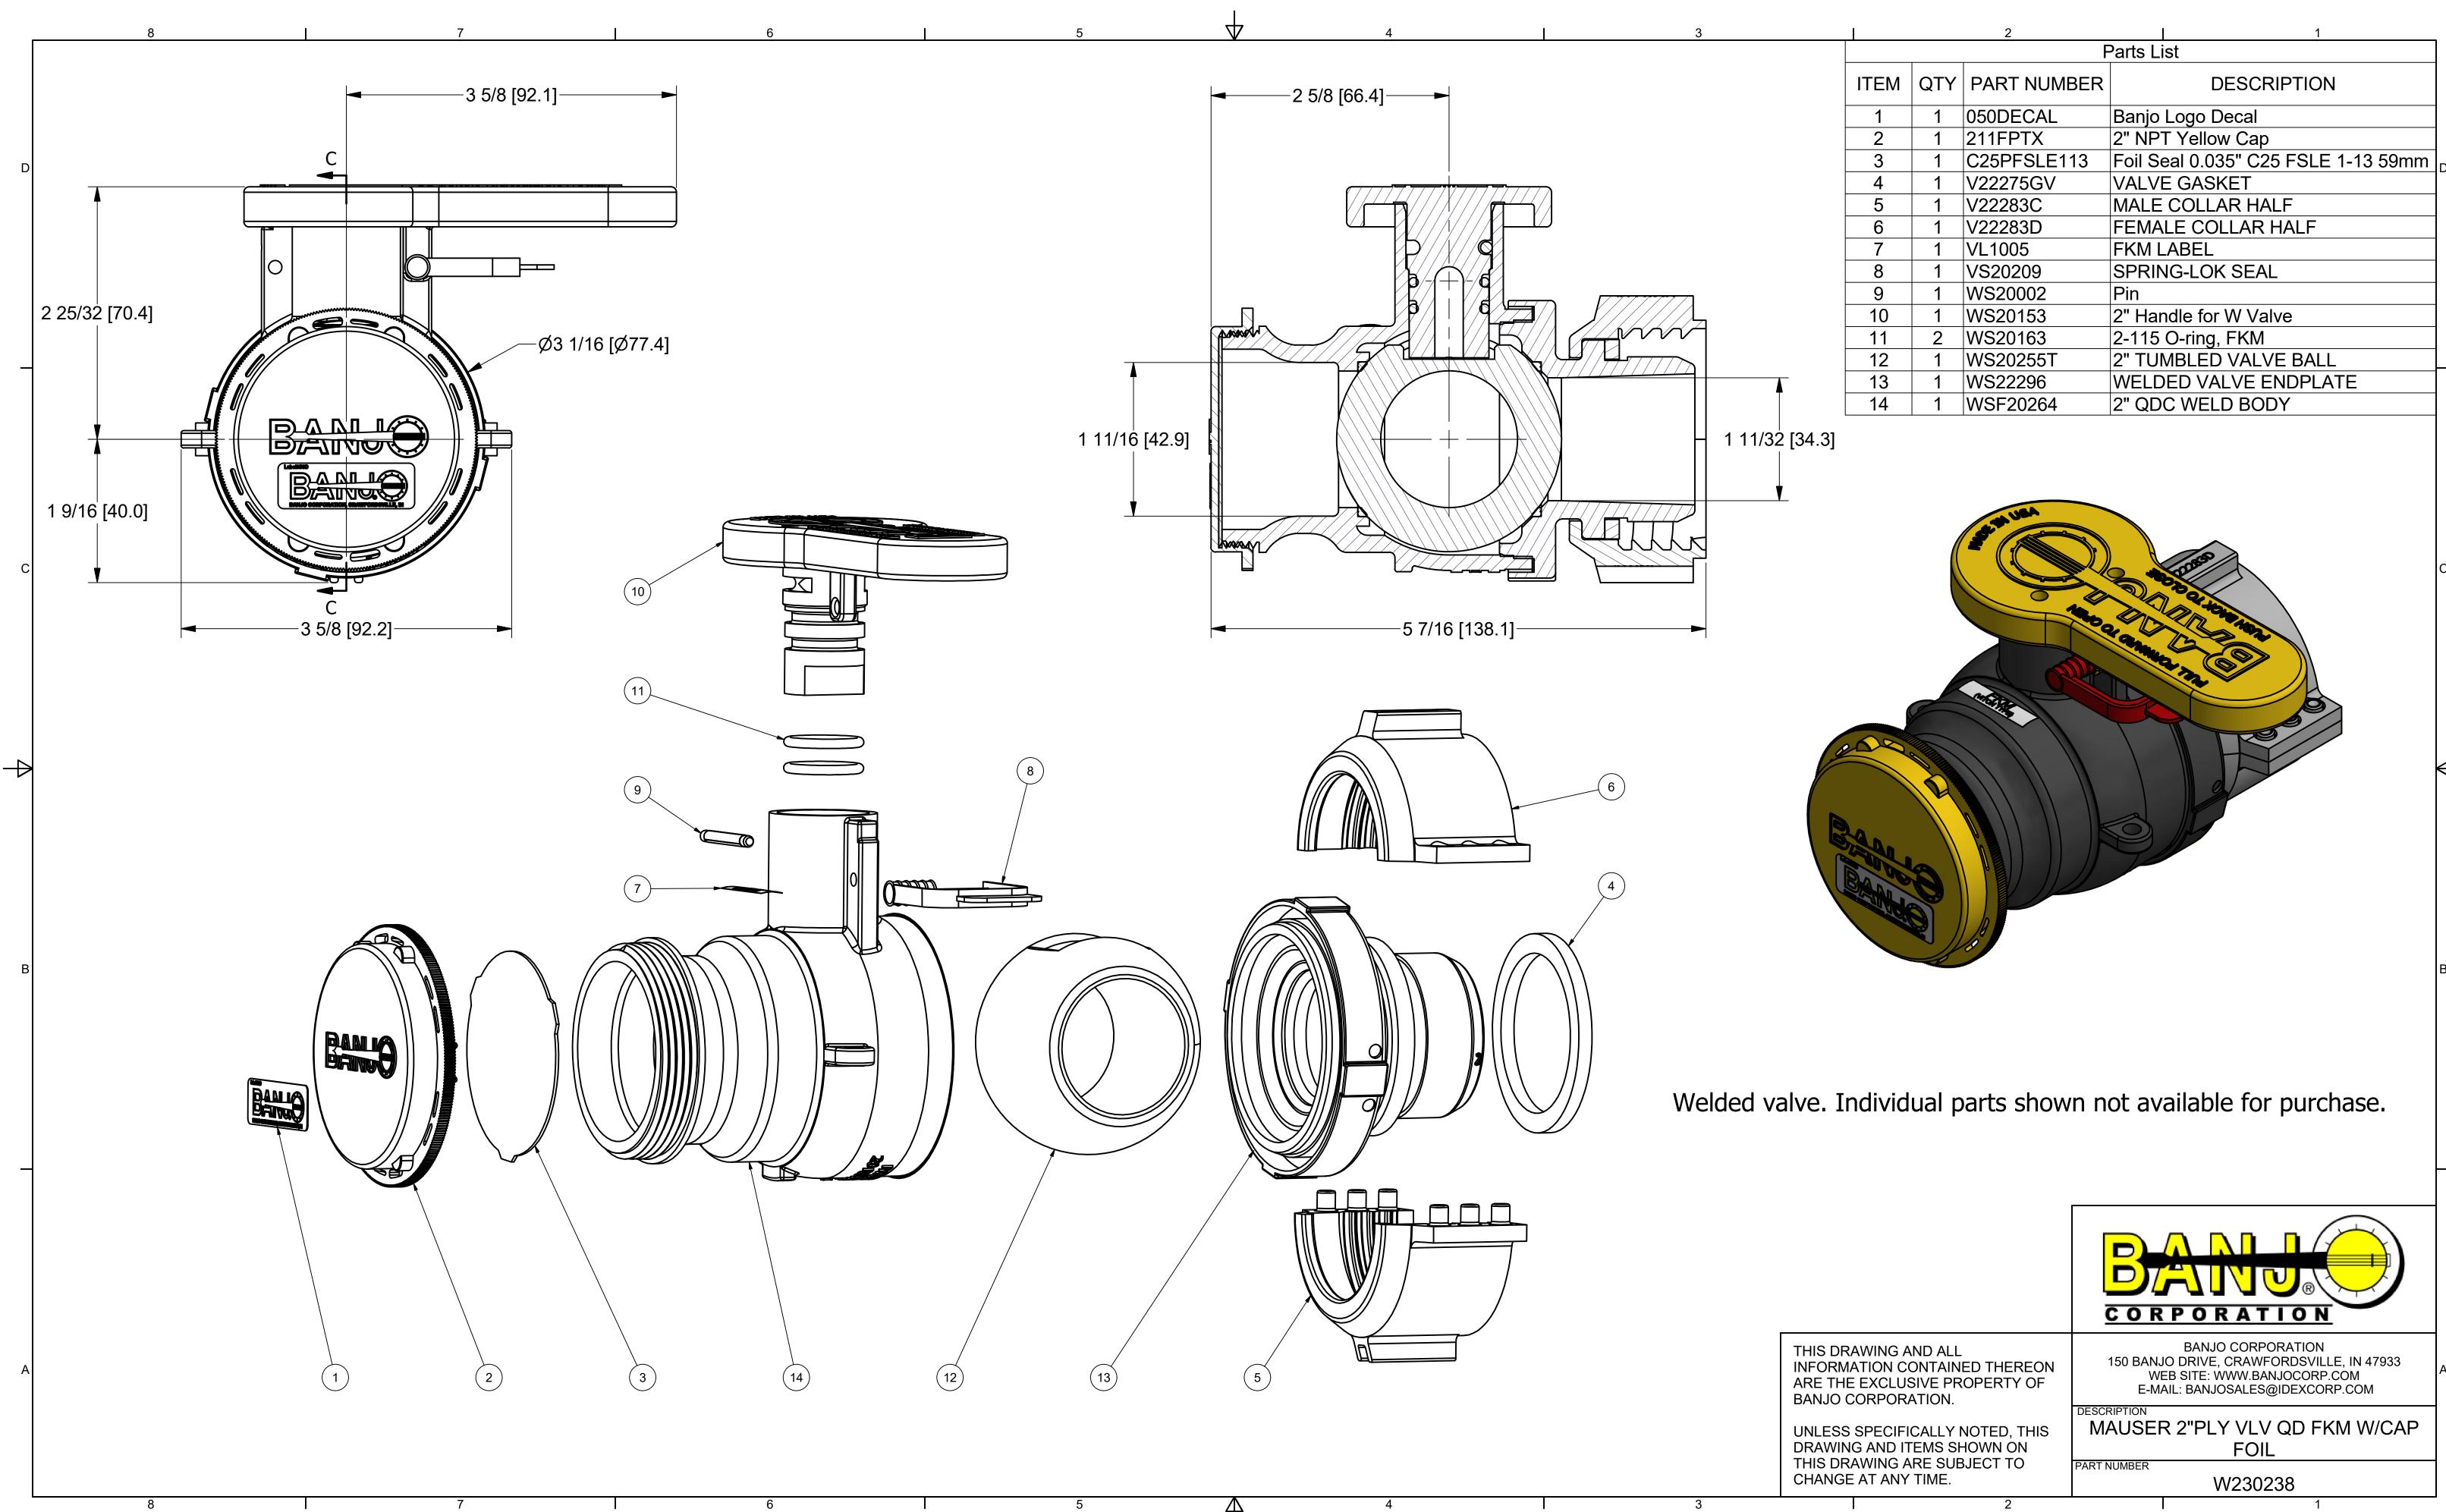

|   |            |     | 2           | <u> </u>                            |   |
|---|------------|-----|-------------|-------------------------------------|---|
|   | Parts List |     |             |                                     |   |
|   | ITEM       | QTY | PART NUMBER | DESCRIPTION                         |   |
| Ī | 1          | 1   | 050DECAL    | Banjo Logo Decal                    |   |
|   | 2          | 1   | 211FPTX     | 2" NPT Yellow Cap                   |   |
|   | 3          | 1   | C25PFSLE113 | Foil Seal 0.035" C25 FSLE 1-13 59mm | D |
|   | 4          | 1   | V22275GV    | VALVE GASKET                        | 2 |
|   | 5          | 1   | V22283C     | MALE COLLAR HALF                    |   |
|   | 6          | 1   | V22283D     | FEMALE COLLAR HALF                  |   |
|   | 7          | 1   | VL1005      | FKM LABEL                           |   |
|   | 8          | 1   | VS20209     | SPRING-LOK SEAL                     |   |
|   | 9          | 1   | WS20002     | Pin                                 |   |
|   | 10         | 1   | WS20153     | 2" Handle for W Valve               |   |
|   | 11         | 2   | WS20163     | 2-115 O-ring, FKM                   |   |
|   | 12         | 1   | WS20255T    | 2" TUMBLED VALVE BALL               |   |
|   | 13         | 1   | WS22296     | WELDED VALVE ENDPLATE               |   |
|   | 14         | 1   | WSF20264    | 2" QDC WELD BODY                    |   |