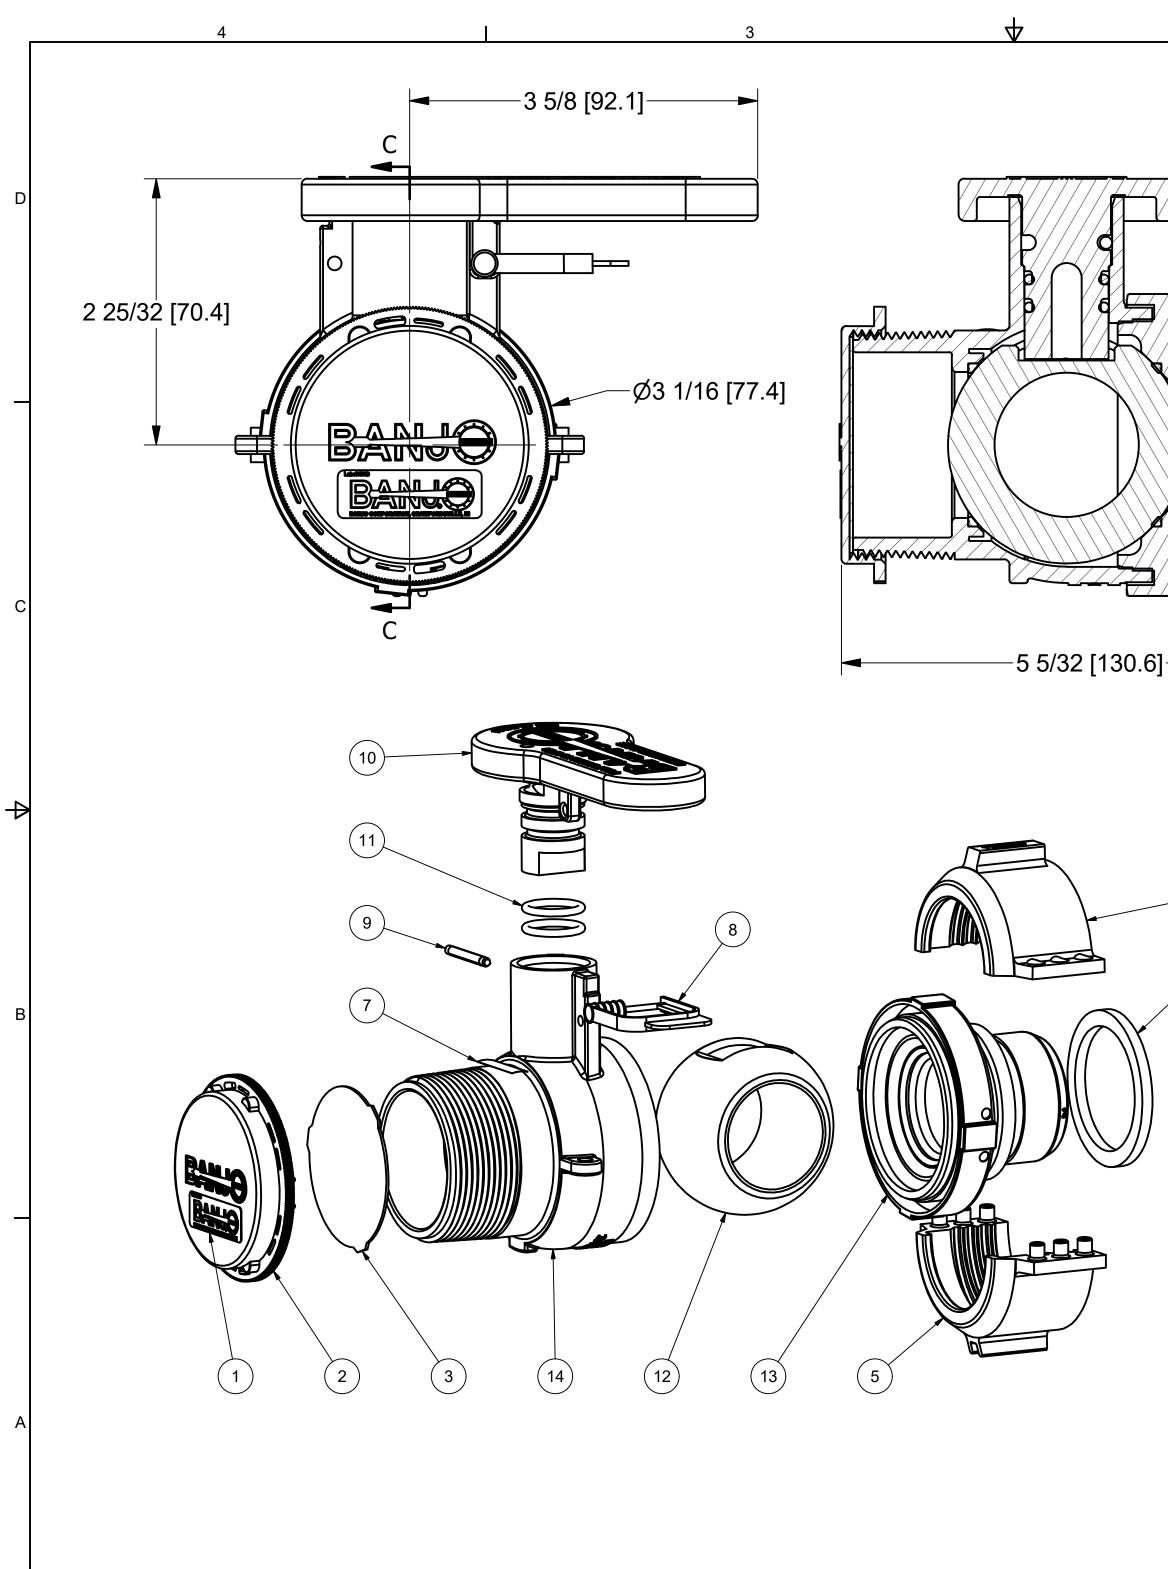

|            |     |             | 1                                   | _ |
|------------|-----|-------------|-------------------------------------|---|
| Parts List |     |             |                                     |   |
| ITEM       | QTY | PART NUMBER | DESCRIPTION                         |   |
| 1          | 1   | 050DECAL    | Banjo Logo Decal                    |   |
| 2          | 1   | 201FPTX     | 2" NPT BLACK Cap                    |   |
| 3          | 1   | C25PFSLE113 | Foil Seal 0.035" C25 FSLE 1-13 59mm |   |
| 4          | 1   | V22275G     | VALVE GASKET                        |   |
| 5          | 1   | V22283C     | MALE COLLAR HALF                    |   |
| 6          | 1   | V22283D     | FEMALE COLLAR HALF                  | D |
| 7          | 1   | VL1004      | EPDM DECAL                          |   |
| 8          | 1   | VS20209     | SPRING-LOK SEAL                     |   |
| 9          | 1   | WS20002     | Pin                                 |   |
| 10         | 1   | WS20153     | 2" Handle for W Valve               |   |
| 11         | 2   | WS20163E    | #115 O'RING                         |   |
| 12         | 1   | WS20255T    | 2" TUMBLED VALVE BALL               |   |
| 13         | 1   | WS22296     | WELDED VALVE ENDPLATE               | ] |
| 14         | 1   | WSMT20254   | 2" NPT WELD BODY                    | 1 |
|            |     |             |                                     | 1 |