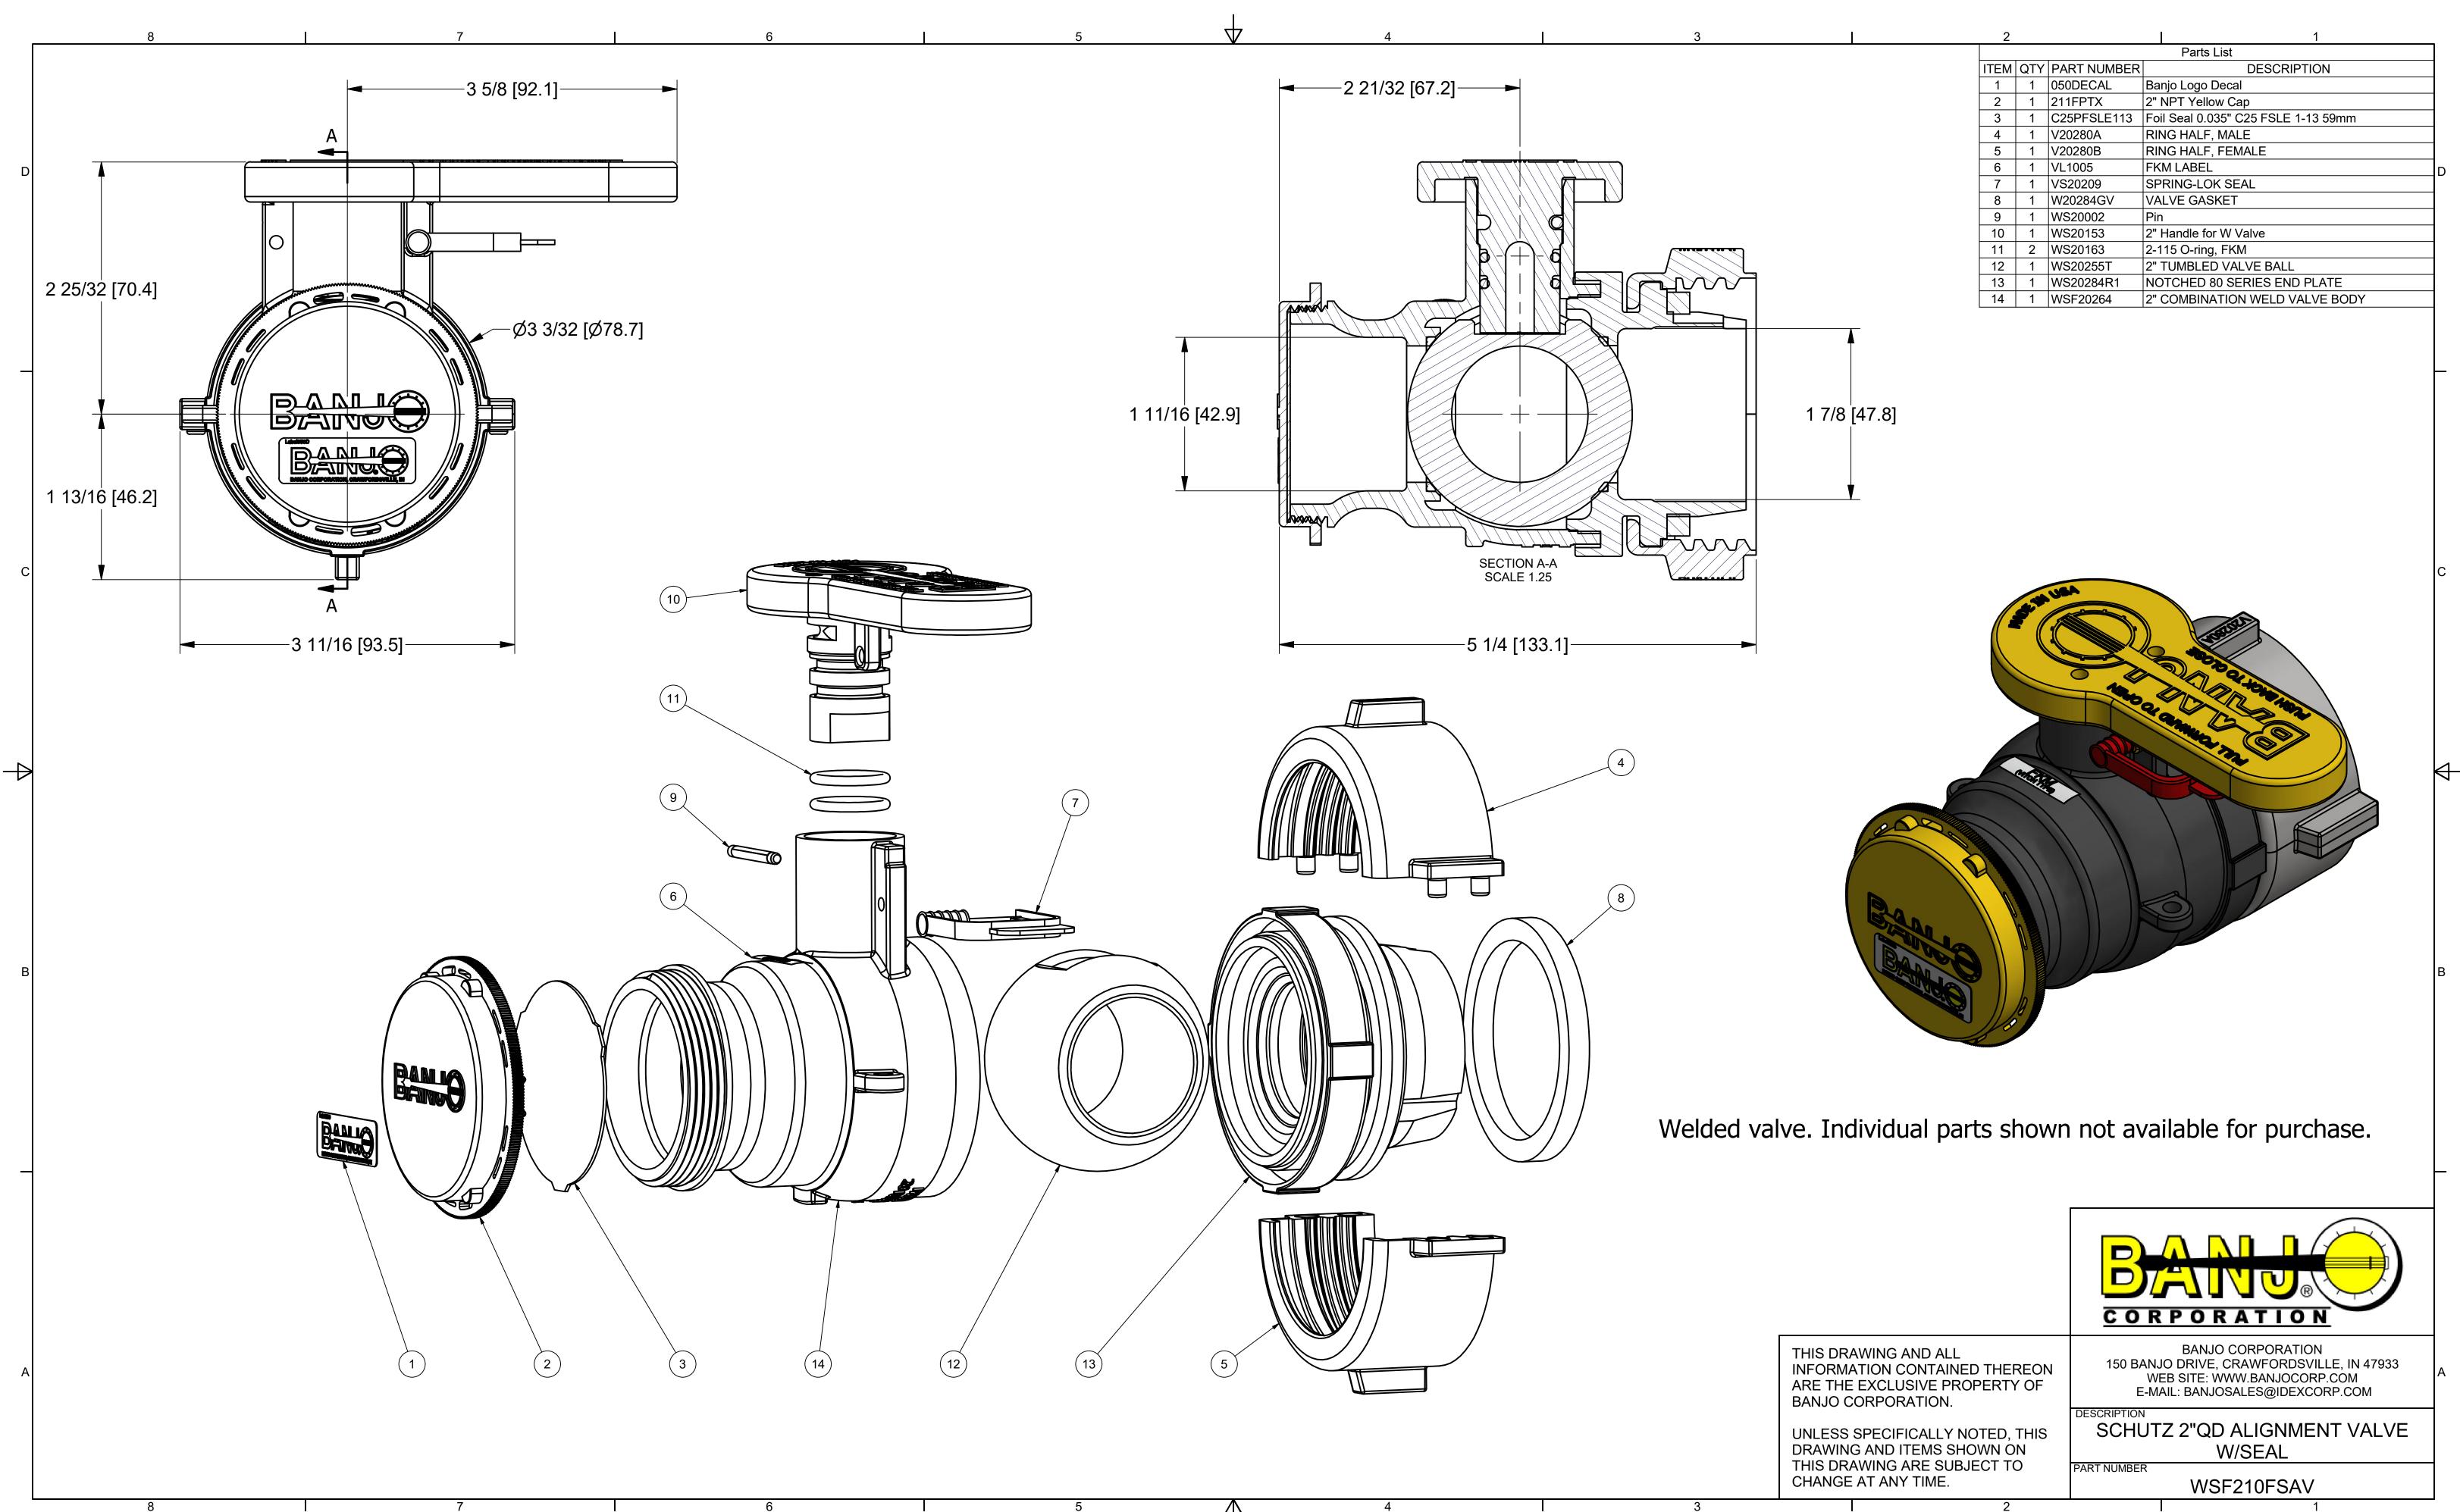

| 2 |  |
|---|--|

| -    |     |             | •                                   |        |
|------|-----|-------------|-------------------------------------|--------|
|      |     |             | Parts List                          |        |
| ITEM | QTY | PART NUMBER | DESCRIPTION                         |        |
| 1    | 1   | 050DECAL    | Banjo Logo Decal                    |        |
| 2    | 1   | 211FPTX     | 2" NPT Yellow Cap                   |        |
| 3    | 1   | C25PFSLE113 | Foil Seal 0.035" C25 FSLE 1-13 59mm |        |
| 4    | 1   | V20280A     | RING HALF, MALE                     |        |
| 5    | 1   | V20280B     | RING HALF, FEMALE                   |        |
| 6    | 1   | VL1005      | FKM LABEL                           | D      |
| 7    | 1   | VS20209     | SPRING-LOK SEAL                     | $\neg$ |
| 8    | 1   | W20284GV    | VALVE GASKET                        |        |
| 9    | 1   | WS20002     | Pin                                 |        |
| 10   | 1   | WS20153     | 2" Handle for W Valve               |        |
| 11   | 2   | WS20163     | 2-115 O-ring, FKM                   |        |
| 12   | 1   | WS20255T    | 2" TUMBLED VALVE BALL               |        |
| 13   | 1   | WS20284R1   | NOTCHED 80 SERIES END PLATE         |        |
| 14   | 1   | WSF20264    | 2" COMBINATION WELD VALVE BODY      |        |
| 14   | 1   | WSF20264    | 2" COMBINATION WELD VALVE BODY      | _      |