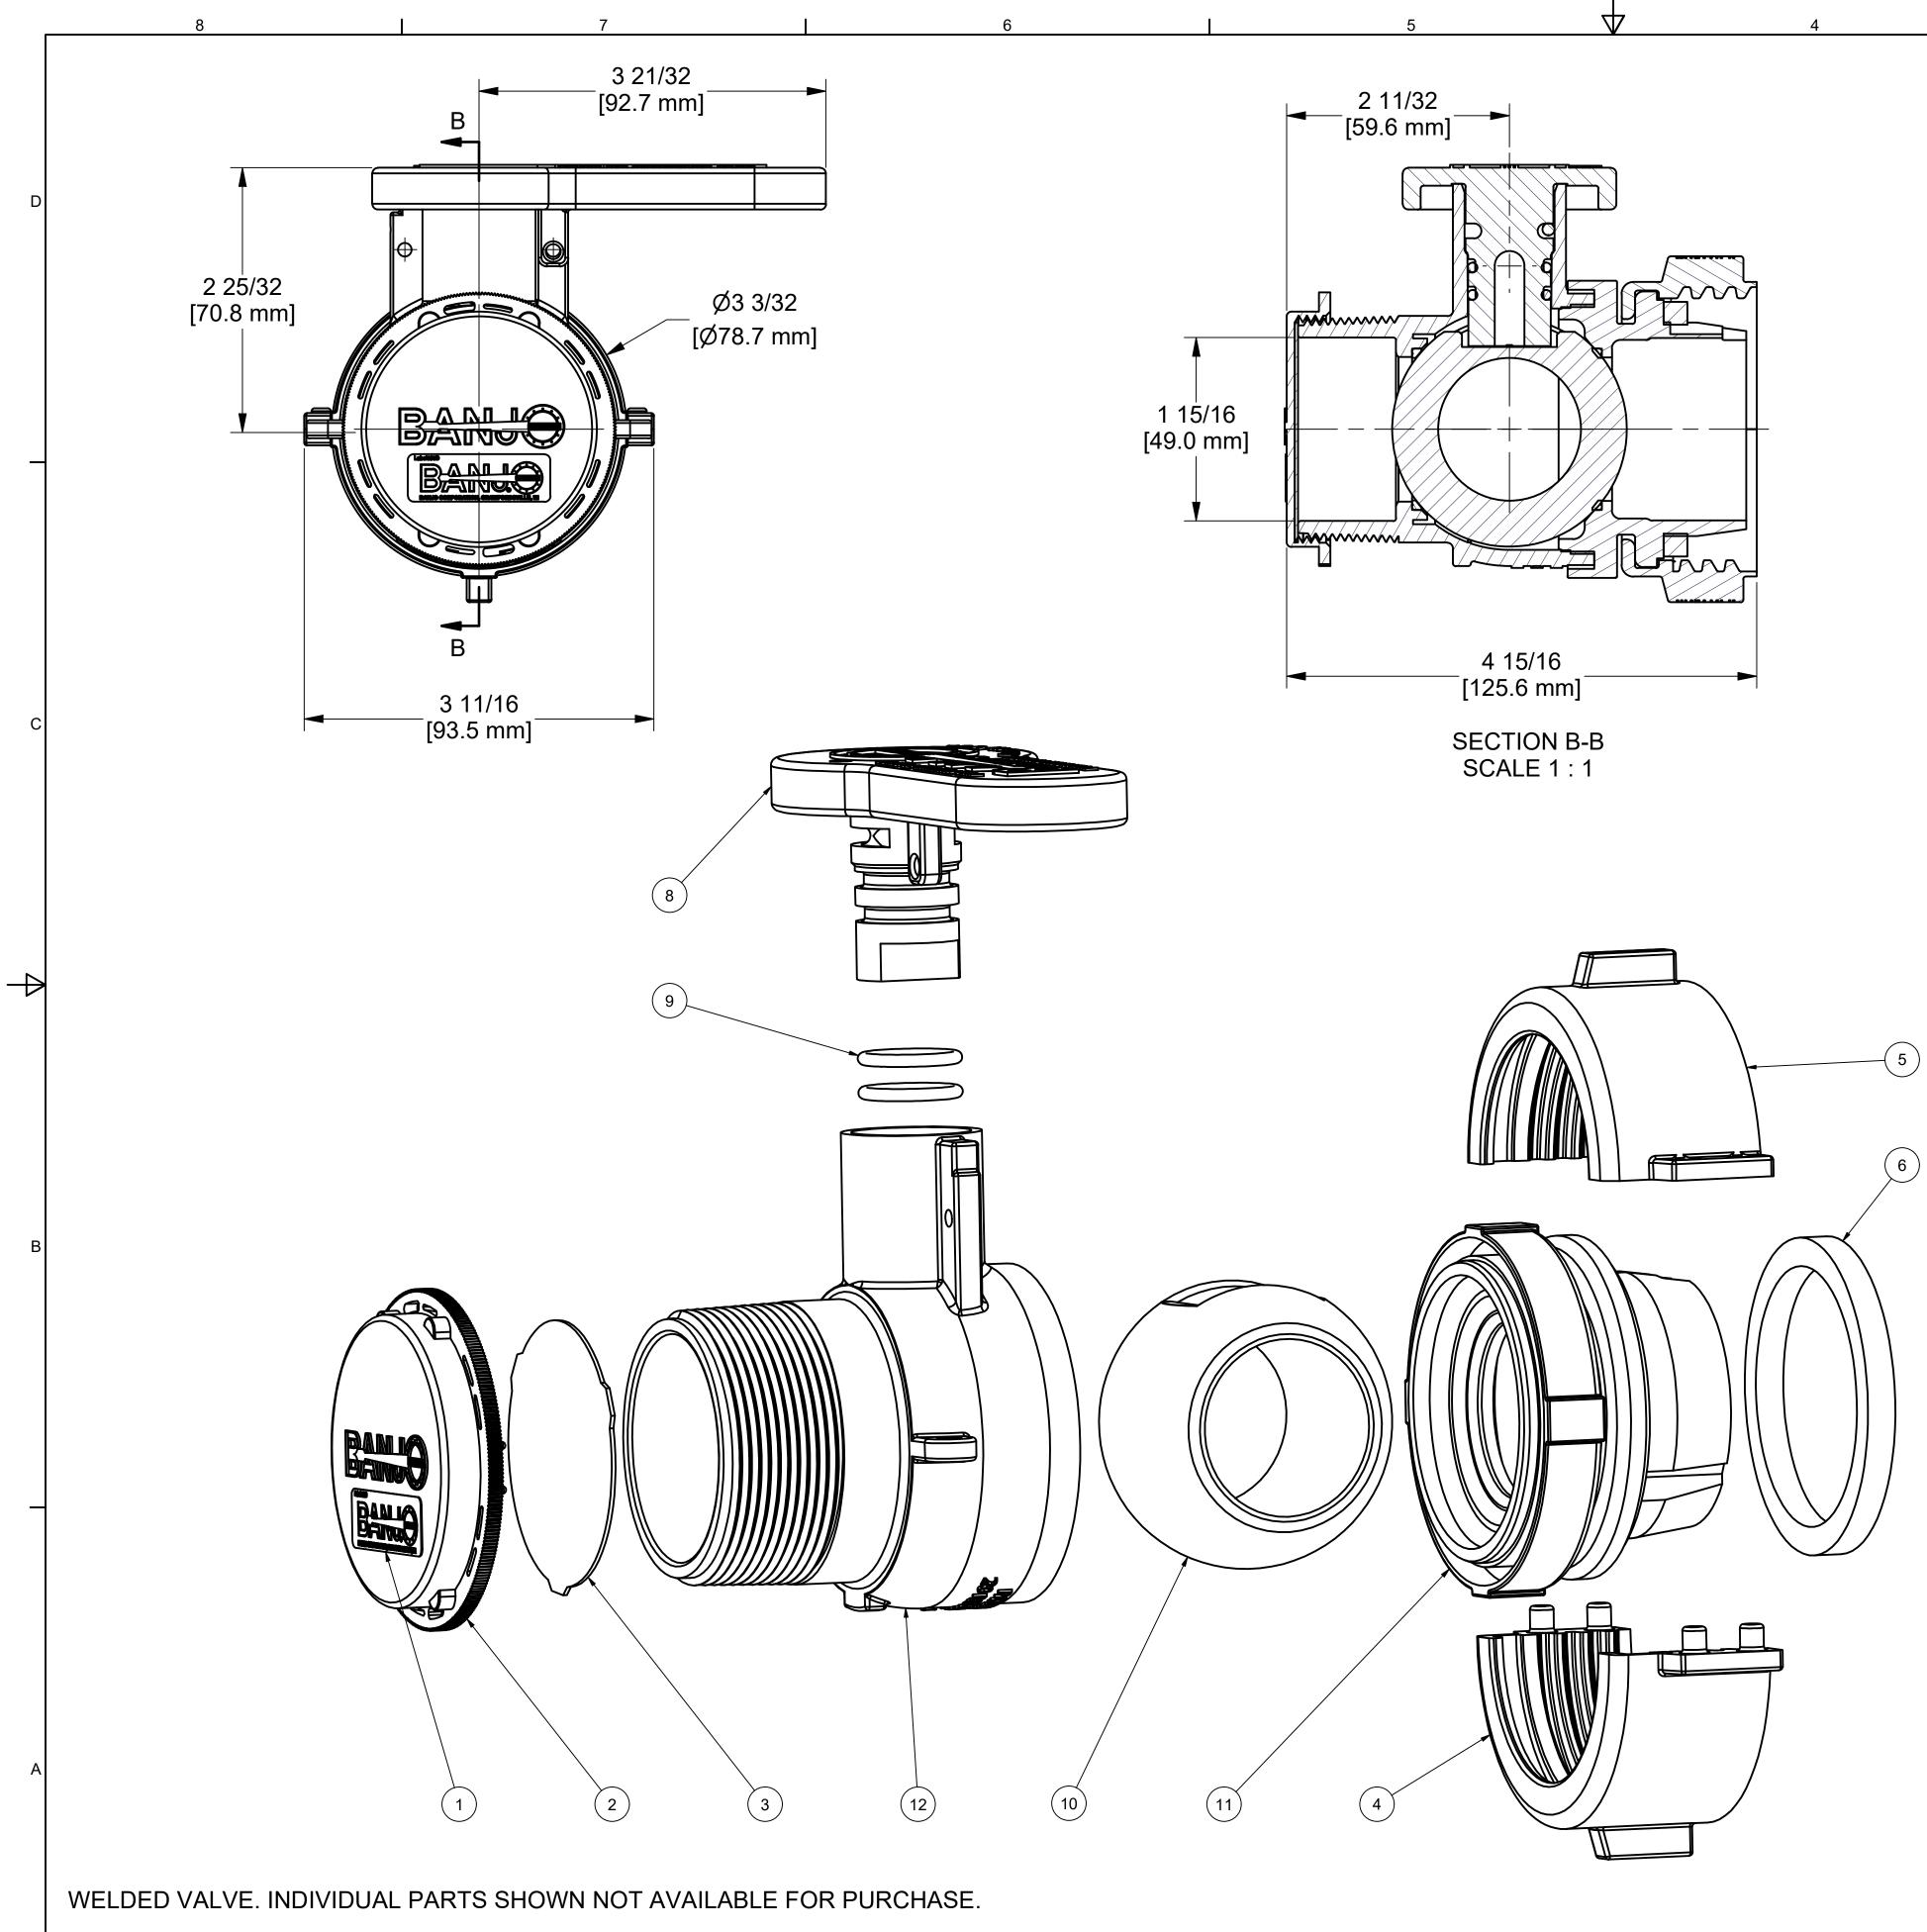

8

 $\blacksquare$ 

|            |     | 2           | 1                                   |
|------------|-----|-------------|-------------------------------------|
| PARTS LIST |     |             |                                     |
| ITEM       | QTY | PART NUMBER | DESCRIPTION                         |
| 1          | 1   | 050DECAL    | Banjo Logo Decal                    |
| 2          | 1   | 201FPTX     | 2" NPT BLACK CAP                    |
| 3          | 1   | C25PFSLE113 | Foil Seal 0.035" C25 FSLE 1-13 59mm |
| 4          | 1   | V20280A     | METAL VALVE RING - MALE             |
| 5          | 1   | V20280B     | METAL RING HALF, FEMALE             |
| 6          | 1   | W20284GS    | 2" TPV GASKET FOR 80 VALVES         |
| 7          | 1   | WS20002     | WELD VALVE RETAINING PIN, STEEL     |
| 8          | 1   | WS20153     | 2" HANDLE FOR W VALVES              |
| 9          | 2   | WS20163     | AS568A -115 O-RING, FKM, BROWN      |
| 10         | 1   | WS20255T    | 2" TUMBLED VALVE BALL               |
| 11         | 1   | WS20284R1   | NOTCHED 80 SERIES END PLATE         |
| 12         | 1   | WSMT20254   | 2" NPT WELD BODY, MACHINED          |