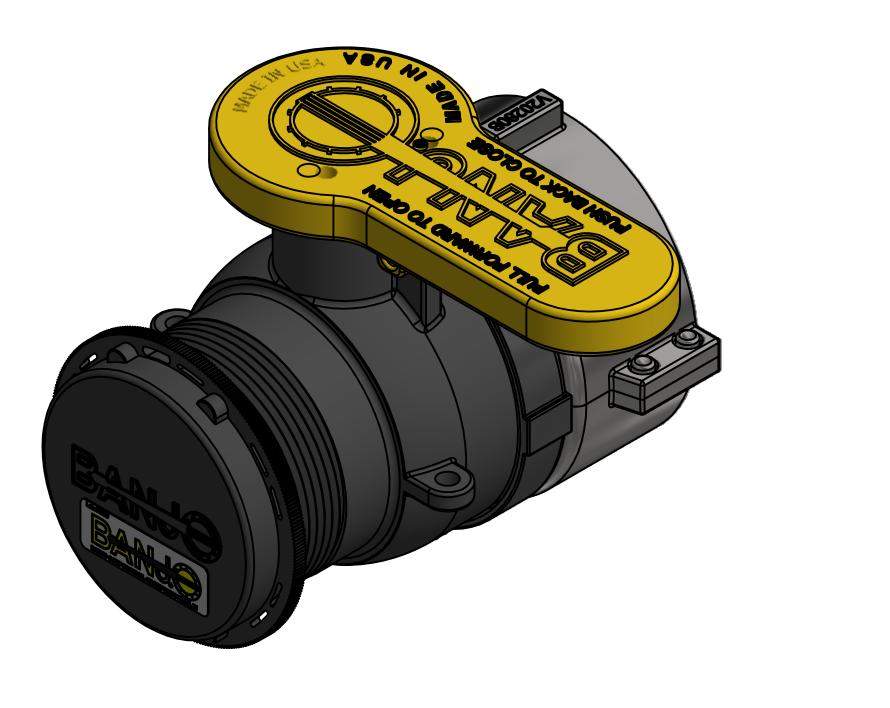

8

 $\blacksquare$ 

|            |     | 2           | 1                                   |
|------------|-----|-------------|-------------------------------------|
| PARTS LIST |     |             |                                     |
| ITEM       | QTY | PART NUMBER | DESCRIPTION                         |
| 1          | 1   | 050DECAL    | Banjo Logo Decal                    |
| 2          | 1   | 201FPTX     | 2" NPT BLACK CAP                    |
| 3          | 1   | C25PFSLE113 | Foil Seal 0.035" C25 FSLE 1-13 59mm |
| 4          | 1   | V20280A     | METAL VALVE RING - MALE             |
| 5          | 1   | V20280B     | METAL RING HALF, FEMALE             |
| 6          | 1   | W20284GS    | 2" TPV GASKET FOR 80 VALVES         |
| 7          | 1   | WS20002     | WELD VALVE RETAINING PIN, STEEL     |
| 8          | 1   | WS20153     | 2" HANDLE FOR W VALVES              |
| 9          | 2   | WS20163     | AS568A -115 O-RING, FKM, BROWN      |
| 10         | 1   | WS20255T    | 2" TUMBLED VALVE BALL               |
| 11         | 1   | WS20284R1   | NOTCHED 80 SERIES END PLATE         |
| 12         | 1   | WSMT20254   | 2" NPT WELD BODY, MACHINED          |